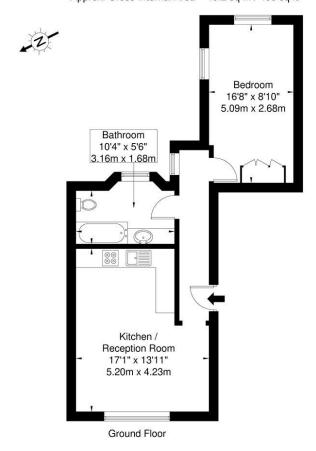

## Northbourne Road, SW4 7DW

Approx. Gross Internal Area = 45.2 sq m / 486 sq ft