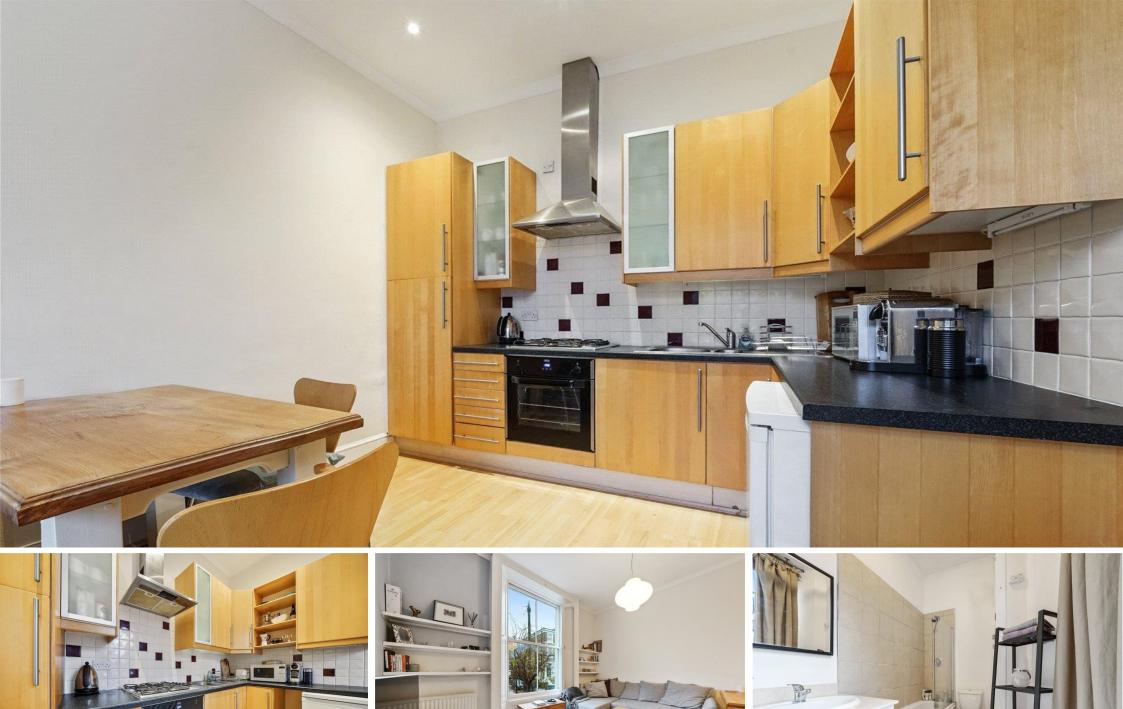

Northbourne Road Clapham, SW4

CHESTERTONS

A fantastic first floor Victorian conversion flat located on a popular tree lined street.

The property comprises a spacious open-plan reception room with space for dining, a bright well appointed kitchen, a spacious double bedroom and a modern bathroom with shower over bath.

- A fantastic first floor Victorian conversion flat located on a popular tree lined street.
- The property comprises a spacious open-plan reception room with space for dining.
- A bright well appointed kitchen
- A spacious double bedroom and a modern