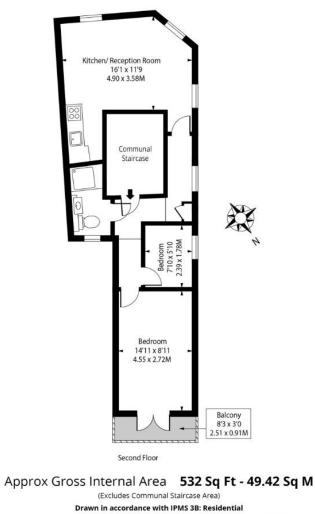

The well balanced accommodation of 532 Sq Ft is presented in good order throughout and benefits from an east facing balcony from the master bedroom providing far-reaching views and the property is flooded with natural light all-day long.

To the front of the property you will find a wellproportioned open plan reception room that's flooded with natural light from the duel aspect windows, the kitchen has ample fitted storage cupboards and is in very good order. The second bedroom doubles as an excellent office space and the master bedroom to the rear of the property is a great size and is very bright due to the large double glass doors leading onto the balcony.

## Boutflower Road, SW11

For Illustration Purposes Only - Not to Scale

Ref: No. 49906

Chesterton UK Services Limited trading as Chestertons for themselves and for the vendor of this property whose agents they are, give notice that (i) these particulars do not constitute any part of an offer or contract,(ii) all statements contained within these particulars are made without responsibility on the part of Chestertons or the vendor, (iii) whilst made in good faith, none of the statements contained within these particulars are to be relied upon as a statement or representation of fact, (iv) any intending purchasers must satisfy themselves by inspection or otherwise as to the correctness of each of the statements contained within these particulars, (v) the vendor does not make or give either Chestertons or any person in their employment any authority to make or give representation or warranty whatsoever in relation to this property. Wide angle lenses may be used. ©Copyright Chestertons | Chesterton UK Services Limited | Registered Office 40 Connaught Street, Hyde Park, London W2 2AB Registered Company Number 05334580.