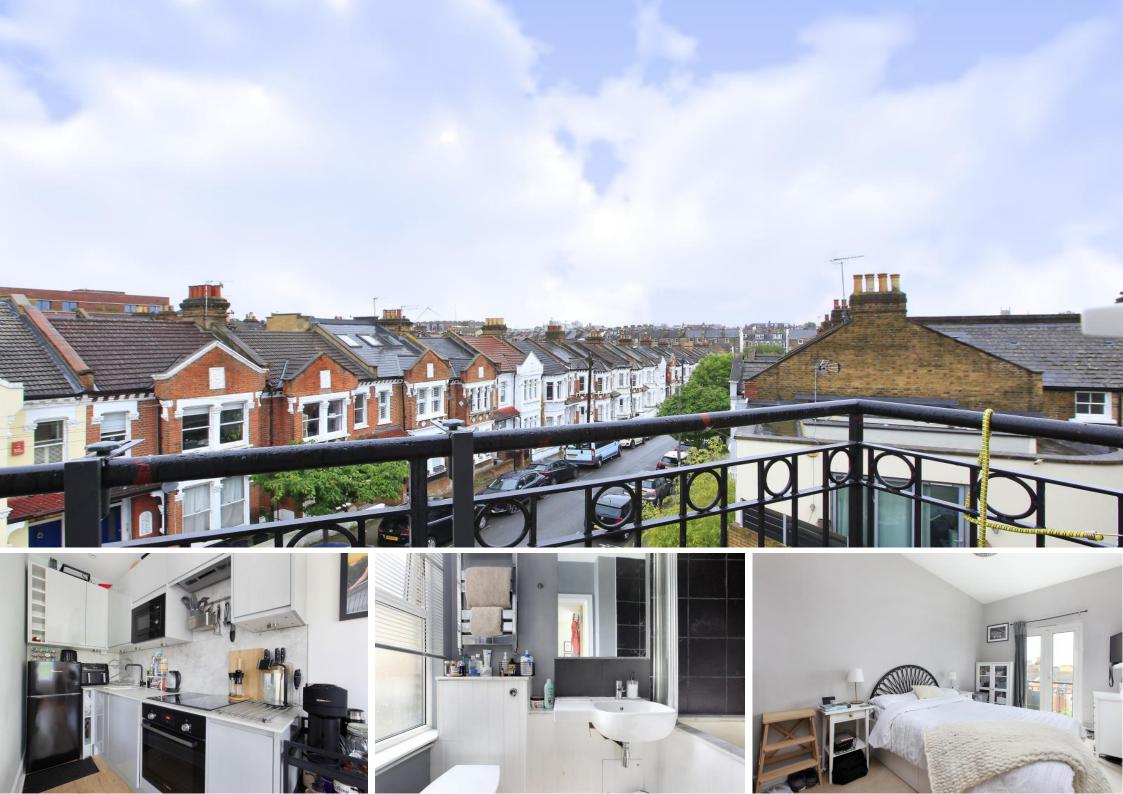

The well balanced accommodation of 532 Sq Ft is presented in good order throughout and benefits from an east facing balcony from the master bedroom providing far-reaching views and the property is flooded with natural light all-day long.

To the front of the property you will find a wellproportioned open plan reception room that's flooded with natural light from the duel aspect windows, the kitchen has ample fitted storage cupboards and is in very good order. The second bedroom doubles as an excellent office space and the master bedroom to the rear of the property is a great size and is very bright due to the large double glass doors leading onto the balcony.