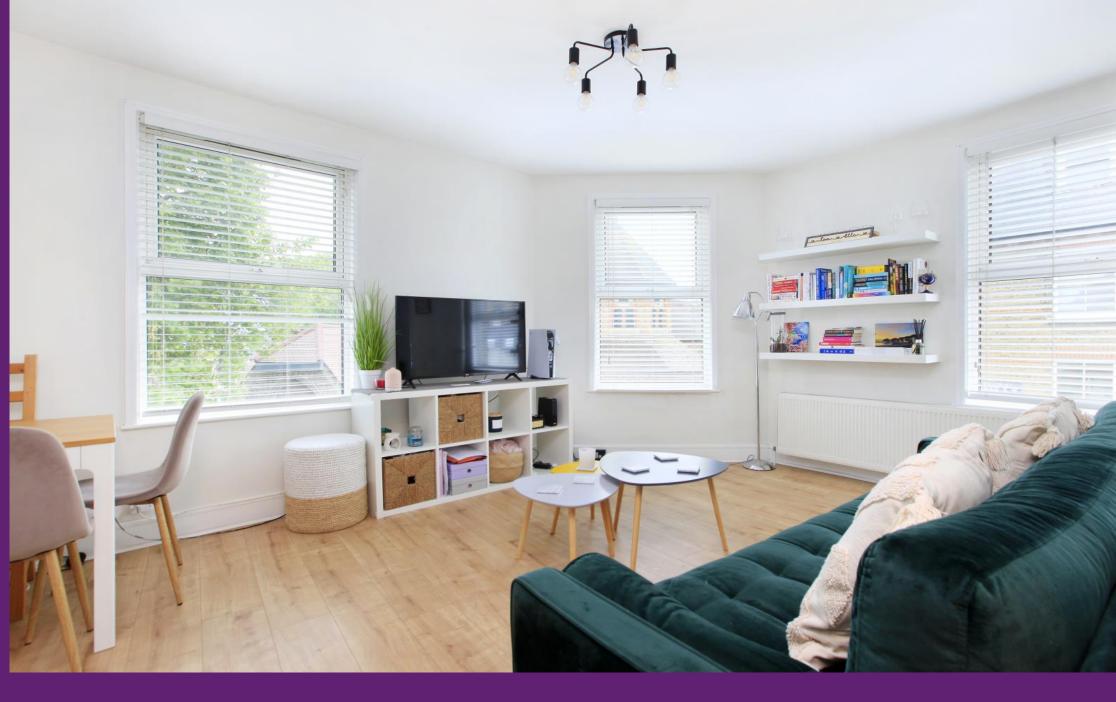

To the front of the property you will find a wellproportioned open plan reception room that's flooded with natural light from the duel aspect windows, the kitchen has ample fitted storage cupboards and is in very good order. The second bedroom doubles as an excellent office space and the master bedroom to the rear of the property is a great size and is very bright due to the large double glass doors leading onto the balcony.

- Second floor Victorian conversion
- Bright, airy and well-presented throughout
- Welcoming open plan entertaining space
- Two bedrooms
- Modern family bathroom suite
- Balcony with east facing aspect