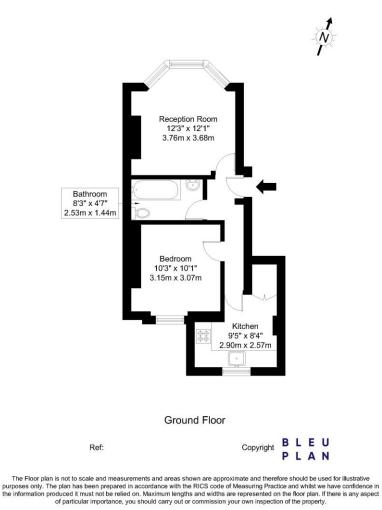

## Cologne Road, SW11 2AH

Approx Gross Internal Area = 38.1 sq m / 411 sq ft

Copyright @ BLEUPLAN

Chesterton UK Services Limited trading as Chestertons for themselves and for the vendor of this property whose agents they are, give notice that (i) these particulars do not constitute any part of an offer or contract, (ii) all statements contained within these particulars are made without responsibility on the part of Chestertons or the vendor, (iii) whilst made in good faith, none of the statements contained within these particulars are to be relied upon as a statement or representation of fact, (iv) any intending purchasers must satisfy themselves by inspection or otherwise as to the correctness of each of the statements contained within these particulars, (v) the vendor does not make or give either Chestertons or any person in their employment any authority to make or give representation or warranty whatsoever in relation to this property. Wide angle lenses may be used. ©Copyright Chestertons | Chesterton UK Services Limited | Registered Office 40 Connaught Street, Hyde Park, London W2 2AB Registered Company Number 05334580.