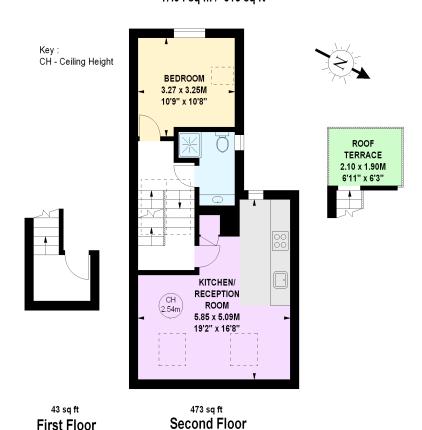

## Elspeth Road, SW11

Approximate gross internal area 47.94 sq m / 516 sq ft

The floor plan is not to scale and measurements and areas shown are approximate and therefore should be used for illustrative purposes only. The plan has been prepared in accordance with the RICS code of Measuring Practice and whilst we have confidence in the information produced, it must not be relied on. If there is any aspect of particular importance, you should carry out or commission your own inspection of the property.