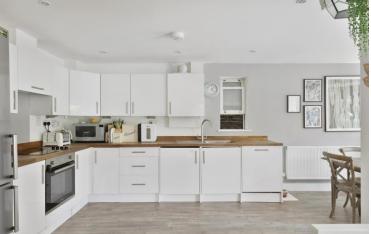

Gilmore Lodge 113 Clapham Common North Side, SW4

CHESTERTONS

A spacious two bedroom apartment with secure off road parking situated opposite Clapham Common in Gilmore Lodge.

The property comprises of a bright kitchen/ reception room with wooden floors, a fully fitted kitchen and direct access to the gardens. A large principle bedroom, with built in wardrobes and an ensuite shower room. A second double bedroom, also with built in wardrobes and a further modern bathroom.