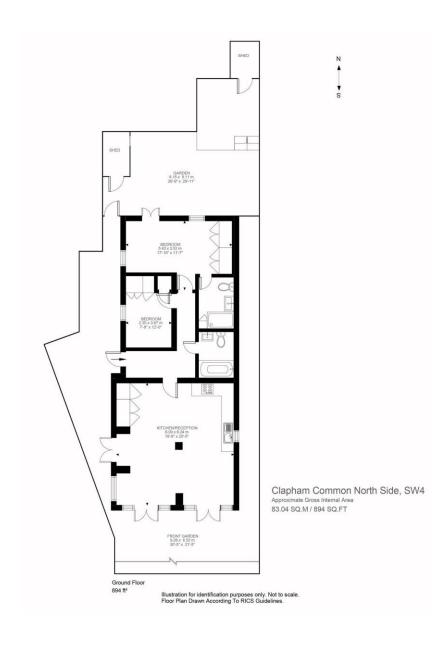

Gilmore Lodge 113 Clapham Common North Side, SW4

CHESTERTONS

A spacious two bedroom apartment with secure off road parking situated opposite Clapham Common in Gilmore Lodge.

The property comprises of a bright kitchen/ reception room with wooden floors, a fully fitted kitchen and direct access to the gardens. A large principle bedroom, with built in wardrobes and an ensuite shower room. A second double bedroom, also with built in wardrobes and a further modern bathroom.

Two Bedoom Two Bathroom Reception Room/ Dining Room Garden Off-Street Parking

Asking Price £900,000

**Tenure:** Share of Freehold 110 years

**Service Charge:** £1423.28

**Ground Rent:** £0

**Local Authority:** Wandsworth