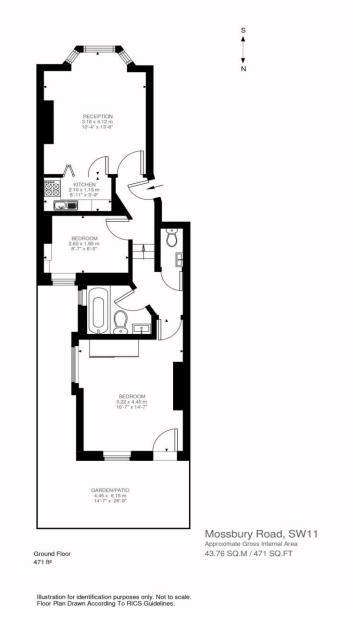

Mossbury Road London, SW11

CHESTERTONS

A fantastic garden flat, located moments from Clapham Junction Station.

The property has been recently renovated, including the installation of new appliances and consists of a kitchen/ reception room, a large principle bedroom, a second bedroom, bathroom and an additional WC. The garden is accessed through the rear bedroom and has also undergone renovations.

- Two bedroom
- One Bathroom
- Kitchen/ Reception Room
- WC
- Garden

Asking Price £500,000

Tenure: Leasehold 125 years
Service Charge: £600
Ground Rent: £0

Local Authority: Wandsworth

Council Tax Band: C