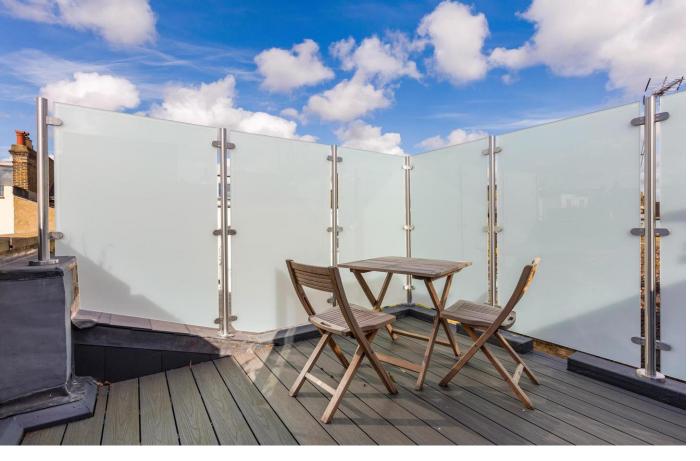

Upstairs you will find the principle bedroom, with a large ensuite, built in wardrobes and original working fireplace. A second bedroom with accompanying shower room and a third bedroom with an adjoining loo. At the top of the house, the loft has been converted to provide an incredibly spacious fourth bedroom. Leading off the bedroom is a west facing terrace, reinforced to accommodate the weight of a hot tub.