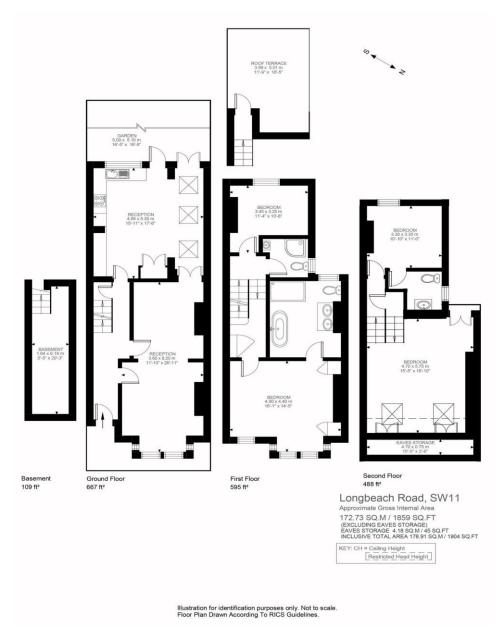

The house has plenty of storage with a 109 sqft basement and a further 45 sqft of eave storage.

Longbeach Road is a residential street set to the North West of Clapham Common, ideally located for access to the shops, cafes and restaurants located on Battersea Rise, Northcote Road and St John's Hill as well as the fantastic open green spaces of Clapham Common and Wandsworth Common. For transport, Clapham Common Underground Station (Northern Line) offers services into the City and West End and Clapham Junction Station mainline also provides services into London Victoria and London Waterloo. An additional benefit is the proximity from an excellent selection of highly regarded local schools and nurseries all within easy walking distance.

- 4 Bedrooms
- 2 Bathrooms
- 2 Reception Rooms
- Kitchen Dining Room
- Garden
- Terrace

Tenure: Freehold
Service Charge: n/α
Ground Rent: n/α

**Local Authority:** Wandsworth

Council Tax Band: F

Asking Price £1,750,000