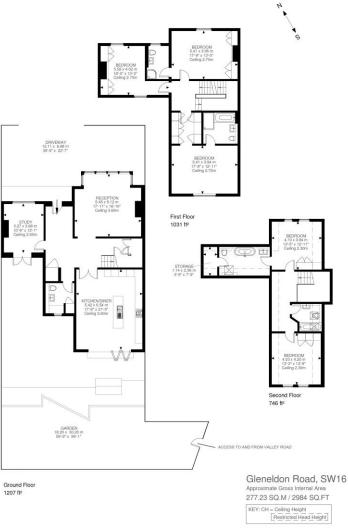

Gleneldon Road London, SW16

CHESTERTONS

A fantastic five-bedroom detached family home, benefiting from almost 3000sq.ft of exceptional living space and a 69ft garden.

The ground floor benefits from exceptional 3.6m ceilings, and consists of a large open-plan kitchen/ dining room. A bright and spacious reception room, an additional reception room and downstairs cloakroom. The garden is accessed through trifold doors from the kitchen/ dining room, onto a very large millboard decked area, which provides excellent space for entertaining.

Upstairs you will find the principal bedroom, featuring a walk-through wardrobe and ensuite bath and shower room. A second bedroom, with built-in wardrobes and ensuite shower room. A third bedroom, also with built-in wardrobes.

On the top floor, there is a further double bedroom with a large ensuite bathroom, where the washer and dryer are also situated. The fifth bedroom is also located on this level, which is a good-sized double and has an accompanying bath and shower room.

## Chestertons Battersea & Clapham Sales

6 Battersea Rise
London
SW11 1ED
battersearise@chestertons.co.uk
020 7924 4400
chestertons.co.uk

Illustration for identification purposes only. Not to scale. Floor Plan Drawn According To RICS Guidelines.