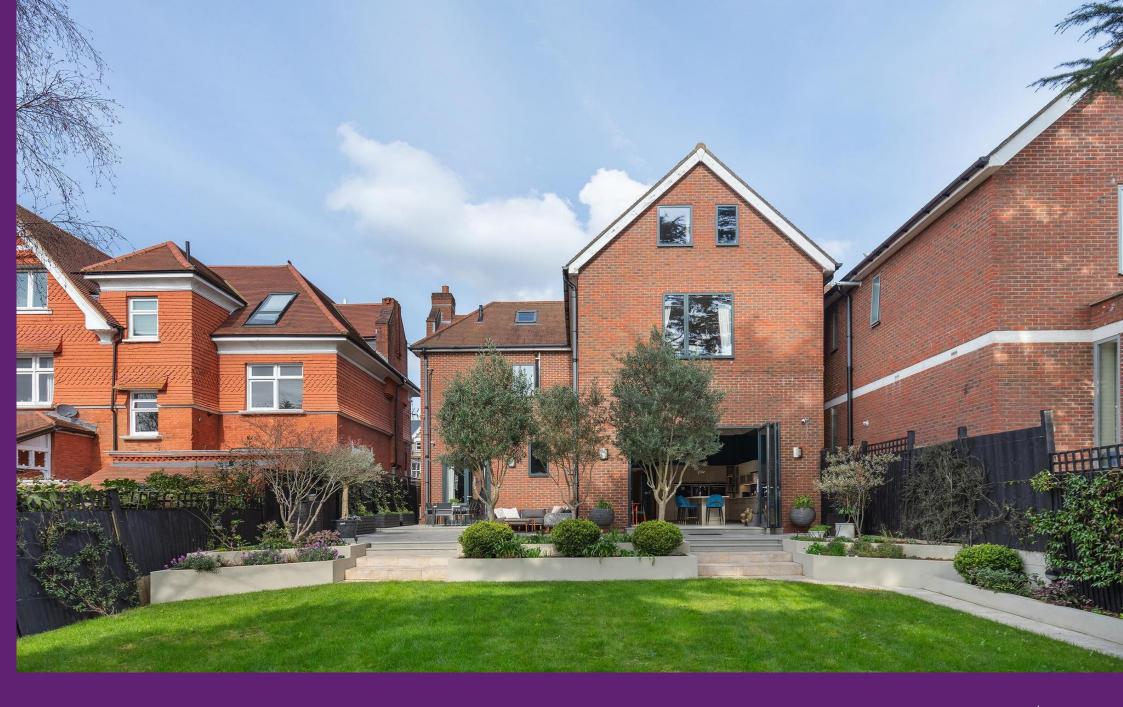

Gleneldon Road London, SW16

CHESTERTONS

A fantastic five-bedroom detached family home, benefiting from almost 3000sq.ft of exceptional living space and a 69ft garden.

The ground floor benefits from exceptional 3.6m ceilings, and consists of a large open-plan kitchen/ dining room. A bright and spacious reception room, an additional reception room and downstairs cloakroom. The garden is accessed through trifold doors from the kitchen/ dining room, onto a very large millboard decked area, which provides excellent space for entertaining.

The house has been exceptionally well maintained, with the installation of underfloor heating in all the bathrooms and throughout the ground floor. Upgrades to the windows and garden were also carried out by the current owners. Air conditioning has been installed on the 1st and 2nd floors, in addition to the Vent-Axia air filtration system, throughout the house. The property further benefits from off-street parking for two cars, including an EV fast charging point. The garden has side access directly on to Valley Road.