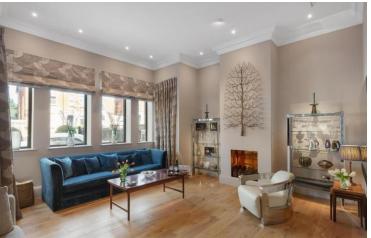

Gleneldon Road London, SW16

CHESTERTONS

A fantastic five-bedroom detached family home, benefiting from almost 3000sq.ft of exceptional living space and a 69ft garden.

The ground floor benefits from exceptional 3.6m ceilings, and consists of a large open-plan kitchen/ dining room. A bright and spacious reception room, an additional reception room and downstairs cloakroom. The garden is accessed through trifold doors from the kitchen/ dining room, onto a very large millboard decked area, which provides excellent space for entertaining.