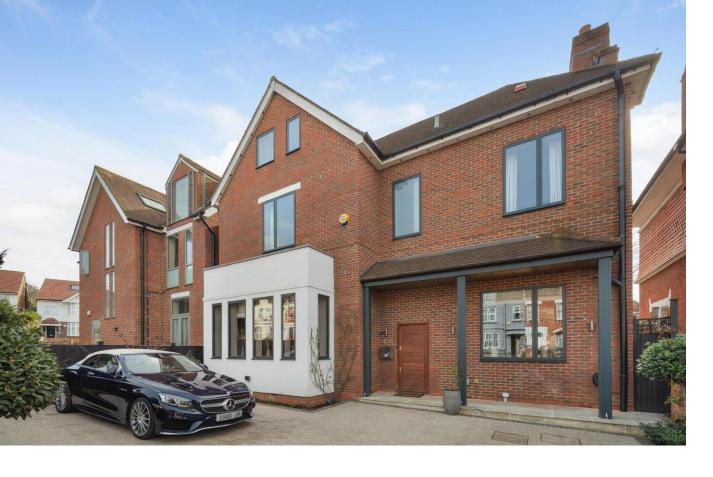

Gleneldon Road London, SW16

CHESTERTONS

A fantastic five-bedroom detached family home, benefiting from almost 3000sq.ft of exceptional living space and a 69ft garden.

The ground floor benefits from exceptional 3.6m ceilings, and consists of a large open-plan kitchen/ dining room. A bright and spacious reception room, an additional reception room and downstairs cloakroom. The garden is accessed through trifold doors from the kitchen/ dining room, onto a very large millboard decked area, which provides excellent space for entertaining.

The house has been exceptionally well maintained, with the installation of underfloor heating in all the bathrooms and throughout the ground floor. Upgrades to the windows and garden were also carried out by the current owners. Air conditioning has been installed on the 1st and 2nd floors, in addition to the Vent-Axia air filtration system, throughout the house. The property further benefits from off-street parking for two cars, including an EV fast charging point. The garden has side access directly on to Valley Road.