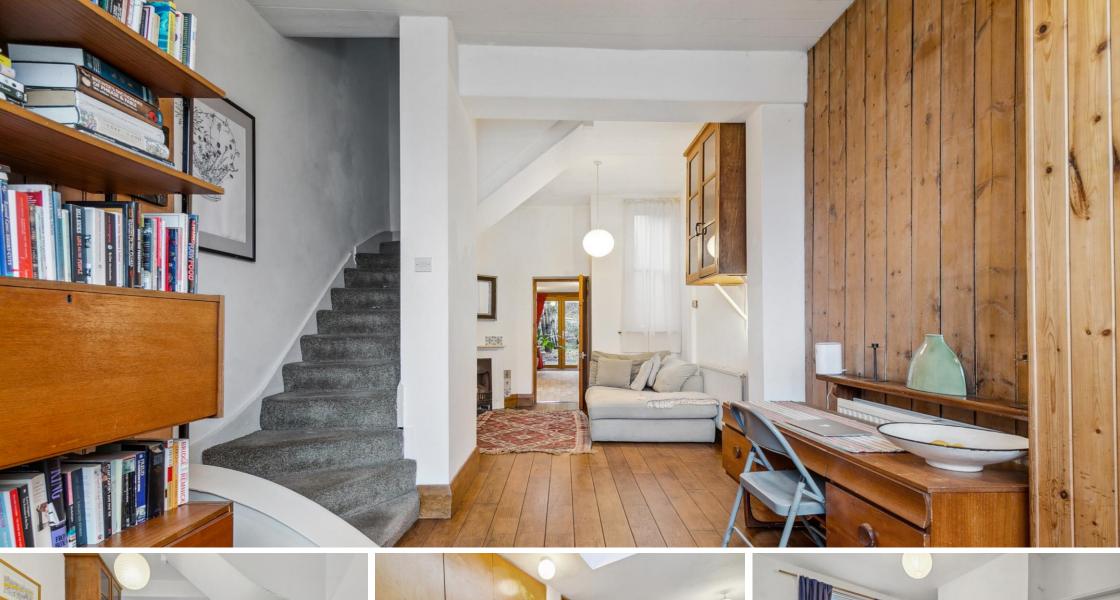

Lansdowne Way London, SW8

CHESTERTONS

A three bedroom house, dating back to the late 1800's offering bright and well-presented accommodation.

The property comprises on the ground floor an entrance hall, reception room, leading through to the kitchen/breakfast room which provides direct access to the south-west facing garden. On the first floor there is a principal bedroom along with a sizable family bathroom. The second floor offers two further spacious bedrooms. The property has heaps of character with high ceilings, wooden panelling and the potential to extend (subject to the necessary planning permission and consents).