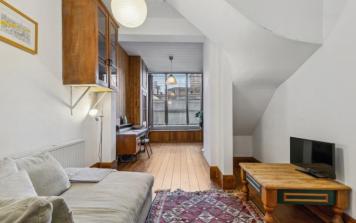

Lansdowne Way London, SW8

CHESTERTONS

A three bedroom house, dating back to the late 1800's offering bright and well-presented accommodation.

The property comprises on the ground floor an entrance hall, reception room, leading through to the kitchen/breakfast room which provides direct access to the south-west facing garden. On the first floor there is a principal bedroom along with a sizable family bathroom. The second floor offers two further spacious bedrooms. The property has heaps of character with high ceilings, wooden panelling and the potential to extend (subject to the necessary planning permission and consents).