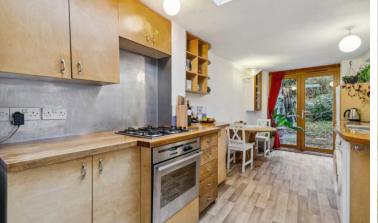

Lansdowne Way London, SW8

CHESTERTONS

A three bedroom house, dating back to the late 1800's offering bright and well-presented accommodation.

The property comprises on the ground floor an entrance hall, reception room, leading through to the kitchen/breakfast room which provides direct access to the south-west facing garden. On the first floor there is a principal bedroom along with a sizable family bathroom. The second floor offers two further spacious bedrooms. The property has heaps of character with high ceilings, wooden panelling and the potential to extend (subject to the necessary planning permission and consents).