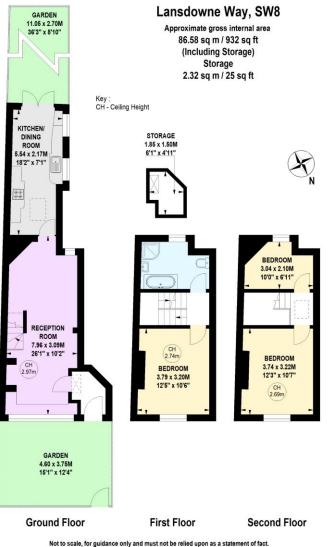

Lansdowne Way London, SW8

CHESTERTONS

A three bedroom house, dating back to the late 1800's offering bright and well-presented accommodation.

The property comprises on the ground floor an entrance hall, reception room, leading through to the kitchen/breakfast room which provides direct access to the south-west facing garden. On the first floor there is a principal bedroom along with a sizable family bathroom. The second floor offers two further spacious bedrooms. The property has heaps of character with high ceilings, wooden panelling and the potential to extend (subject to the necessary planning permission and consents).

to scale, for guidance only and must not be relied upon as a statement of All measurements and areas are approximate only

Chesterton UK Services Limited trading as Chestertons for themselves and for the vendor of this property whose agents they are, give notice that (i) these particulars do not constitute any part of an offer or contract, (ii) all statements contained within these particulars are made without responsibility on the part of Chestertons or the vendor, (iii) whilst made in good faith, none of the statements contained within these particulars are to be relied upon as a statement or representation of fact, (iv) any intending purchasers must satisfy themselves by inspection or otherwise as to the correctness of each of the statements contained within these particulars, (v) the vendor does not make or give either Chestertons or any person in their employment any authority to make or give representation or warranty whatsoever in relation to this property. Wide angle lenses may be used. ©Copyright Chestertons | Chesterton UK Services Limited | Registered Office 40 Connaught Street, Hyde Park, London W2 2AB Registered Company Number 0534580.