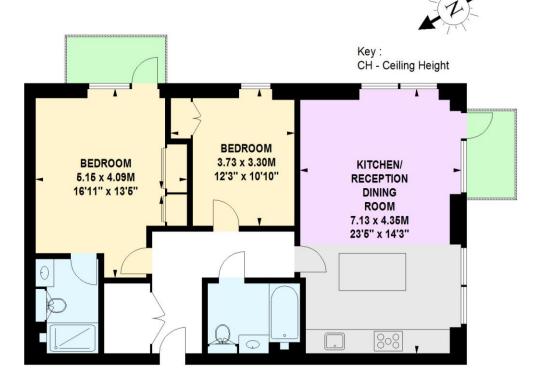

## Lockside House, SW6

Approximate gross internal area 79.71 sq m / 858 sq ft

## Second Floor

This floor plan is a representation for guidance purposes only, not for valuation. Any figure is approximate and must not be relied on as a statement of fact. Copyright of Wyatt Dixon Homes