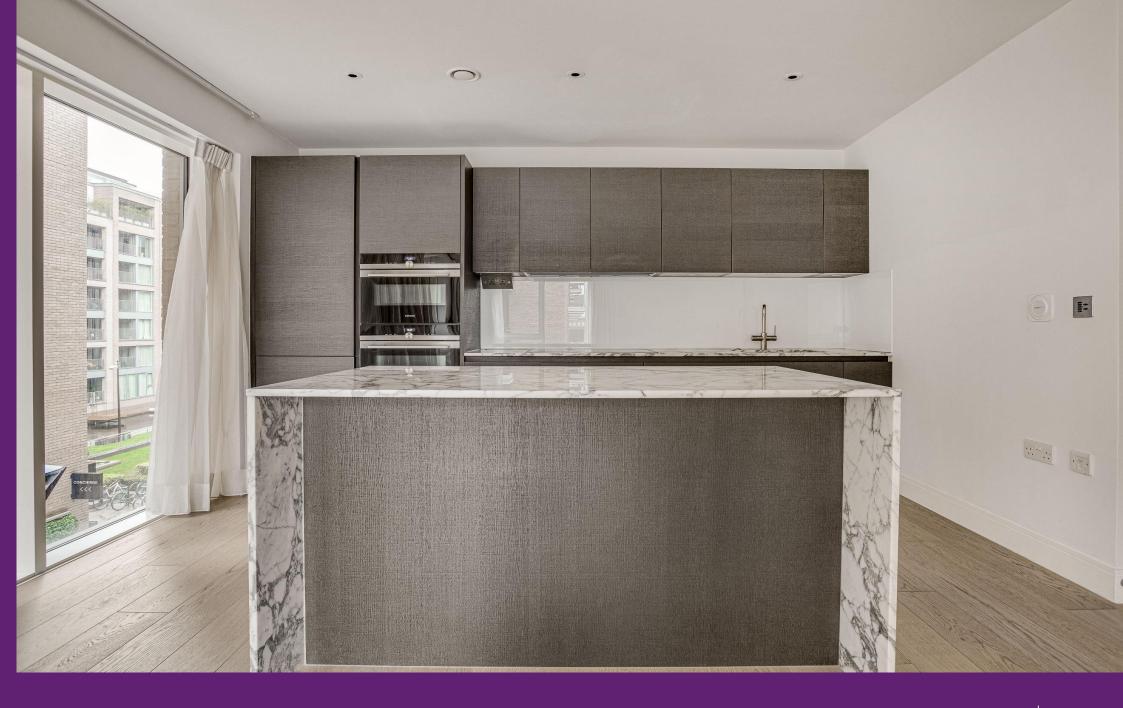

Occupying an enviable corner position, this apartment is ideal for commuters into central London, with the accommodation comprising of a large open plan kitchen, living, and dining area, two good size bedrooms, the master of which benefits from an en-suite shower room, as well as a further modern bathroom suite serving bedroom two. The property also benefits from two balcony areas, off the living area & master bedroom respectively.

Lockside House forms part of the Chelsea Creek development which benefits from a resident's gym and pool/spa facilities, communal gardens, concierge service and underground parking. The development, was originally constructed by renowned developers Berkeley St George, who specialise in high quality mixed use regeneration projects across London. A range of stylish shops and restaurants can be found next door at Imperial Wharf together with the over ground station which gives access to Clapham Junction and West Brompton stations.