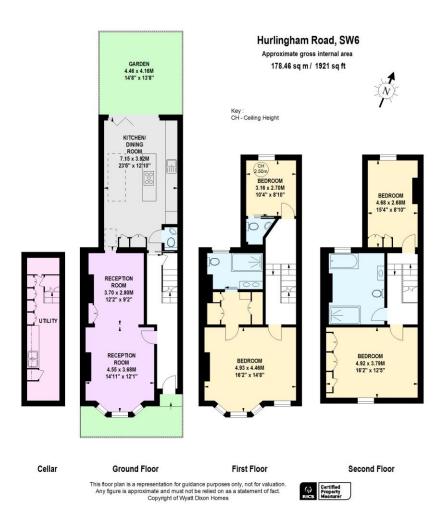

Hurlingham Road Hurlingham, SW6

CHESTERTONS

A stunning family house, located on a beautiful tree-lined street near Hurlingham Park.

The property comprises: four double bedrooms, three bathrooms with the master bedroom benefitting from a dressing room and ensuite bathroom. The second bedroom on the first floor also has an ensuite shower room. There is a bright and spacious double reception room on the ground floor with bay window and feature fireplace. A modern well-equipped kitchen which leads onto the garden as well as WC on the ground floor. There is also a utility room in the cellar with an abundance of storage throughout the property. The property has beautiful period features throughout and is being sold with no onward chain.

- Four double bedrooms
- Three bathrooms
- Excellent condition
- No onward chain
- 0.2 miles to Putney Bridge Underground

Tenure: Freehold

Local Authority: Hammersmith and Fulham Council Council Tax Band: G