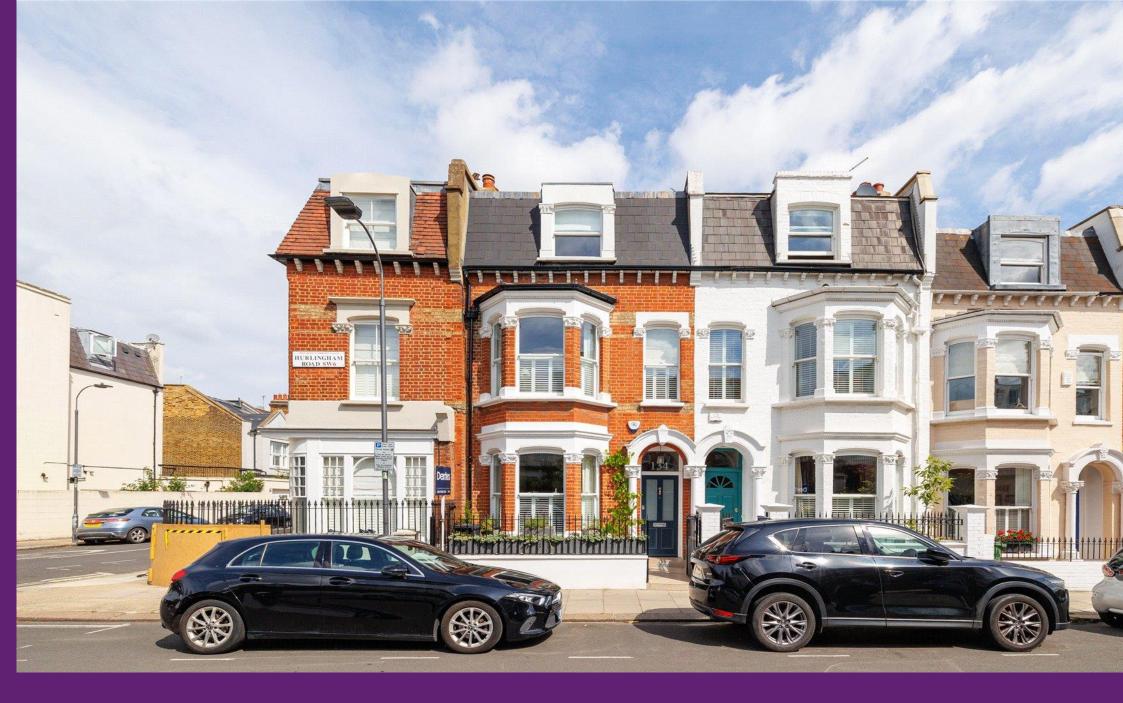

Hurlingham Road Hurlingham, SW6

CHESTERTONS

A stunning family house, located on a beautiful tree-lined street near Hurlingham Park.

The property comprises: four double bedrooms, three bathrooms with the master bedroom benefitting from a dressing room and ensuite bathroom. The second bedroom on the first floor also has an ensuite shower room. There is a bright and spacious double reception room on the ground floor with bay window and feature fireplace. A modern well-equipped kitchen which leads onto the garden as well as WC on the ground floor. There is also a utility room in the cellar with an abundance of storage throughout the property. The property has beautiful period features throughout and is being sold with no onward chain.

Located south of the New Kings Road near the junction with Napier Avenue, this beautifully finished property offers easy access to the shops, bars and restaurants on the New Kings Road and Parsons Green. The green spaces and parks of Hurlingham, Eel Brook Common and Parsons Green are nearby as are the two District Line Tube stations of Parsons Green and Putney Bridge.