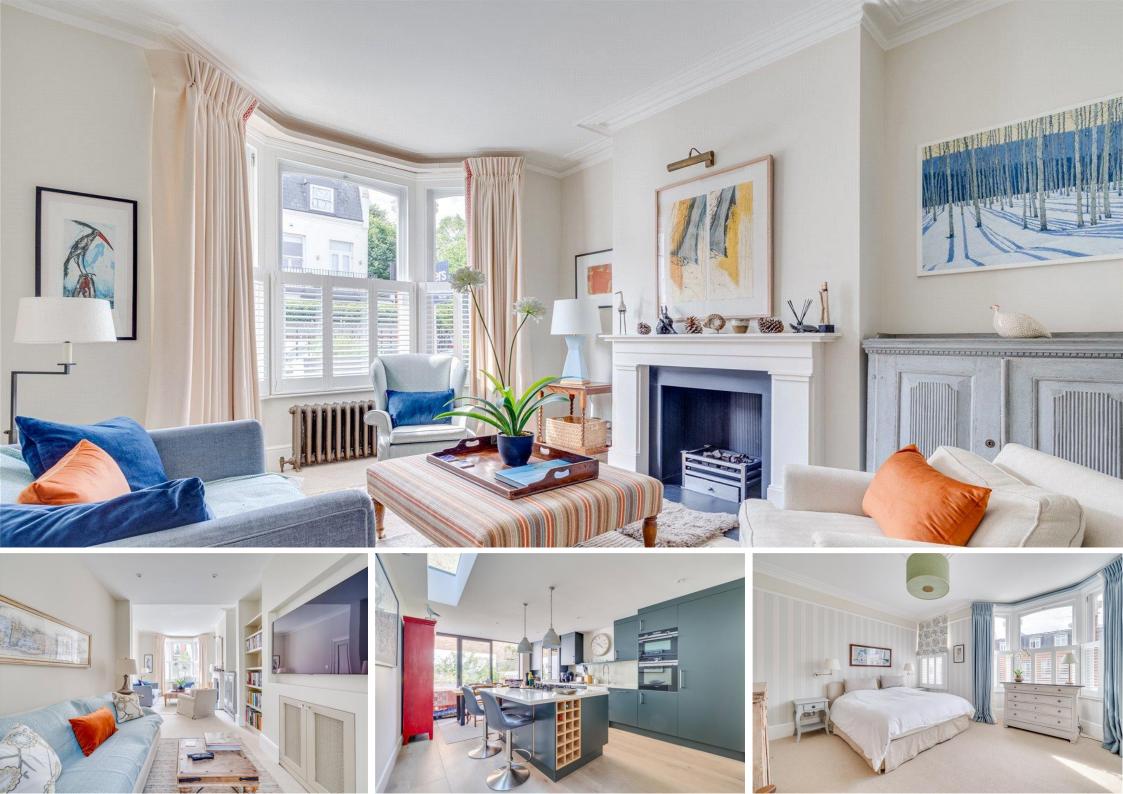

Hurlingham Road Hurlingham, SW6

CHESTERTONS

A stunning family house, located on a beautiful tree-lined street near Hurlingham Park.

The property comprises: four double bedrooms, three bathrooms with the master bedroom benefitting from a dressing room and ensuite bathroom. The second bedroom on the first floor also has an ensuite shower room. There is a bright and spacious double reception room on the ground floor with bay window and feature fireplace. A modern well-equipped kitchen which leads onto the garden as well as WC on the ground floor. There is also a utility room in the cellar with an abundance of storage throughout the property. The property has beautiful period features throughout and is being sold with no onward chain.