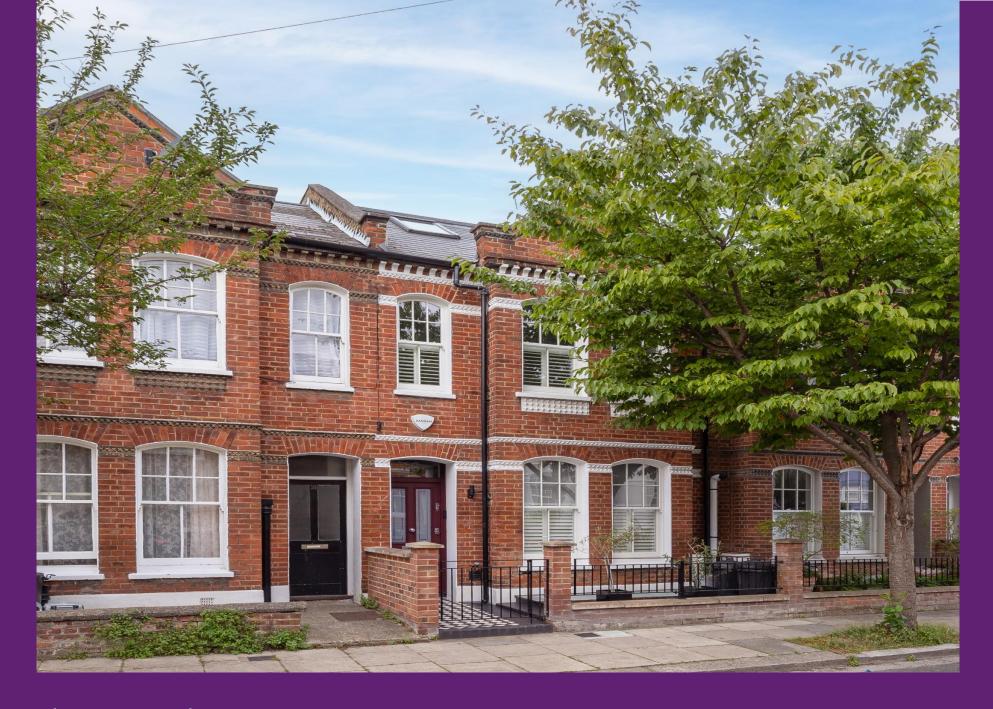

Cranbury Road London, SW6

CHESTERTONS

An attractive Edwardian property situated on a quiet residential road, offering superb accommodation over four flours. A light-filled and spacious living room / dining room / kitchen opens onto the rear south-west facing garden. The property also offers a formal reception room / study, together with an impressive principal bedroom suite including walk-through dressing room and en-suite bathroom with shower and a standalone bath. Three further bedrooms (one en-suite) and two additional bathrooms complete the property.

Cranbury Road is located in the desirable Bury Triangle area of Fulham. The bars, restaurants and cafes of Wandsworth Bridge Road are moments away, as well as the Thames and the green spaces of South Park, Eel Brook Common and Parsons Green being short walks away. Stations within walking distance include Parsons Green and Fulham Broadway on the underground, Imperial Wharf on the overground and Wandsworth Town on the mainline. Numerous good schools and nurseries can be found nearby.