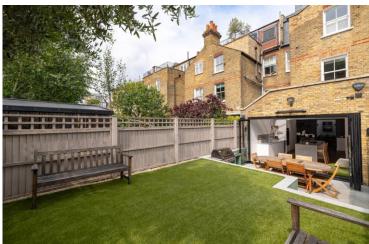

Cranbury Road London, SW6

CHESTERTONS

An attractive Edwardian property situated on a quiet residential road, offering superb accommodation over four flours. A light-filled and spacious living room / dining room / kitchen opens onto the rear south-west facing garden. The property also offers a formal reception room / study, together with an impressive principal bedroom suite including walk-through dressing room and en-suite bathroom with shower and a standalone bath. Three further bedrooms (one en-suite) and two additional bathrooms complete the property.

Cranbury Road is located in the desirable Bury Triangle area of Fulham. The bars, restaurants and cafes of Wandsworth Bridge Road are moments away, as well as the Thames and the green spaces of South Park, Eel Brook Common and Parsons Green being short walks away. Stations within walking distance include Parsons Green and Fulham Broadway on the underground, Imperial Wharf on the overground and Wandsworth Town on the mainline. Numerous good schools and nurseries can be found nearby.

- Chain-free
- Four bedrooms, four bathrooms
- Period property
- Two receptions
- Southwest-facing garden

Asking Price £1,850,000

Tenure: Freehold

**Local Authority:** Hammersmith & Fulham

 $\textbf{Council Tax Band:} \, \mathbb{G}$ 