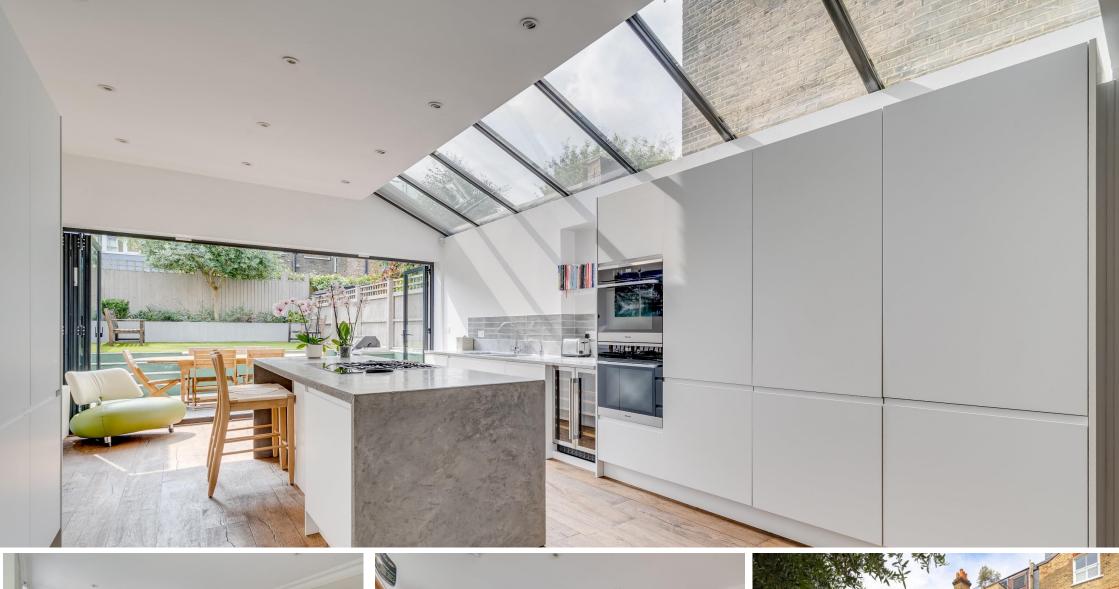

Cranbury Road London, SW6

CHESTERTONS

An attractive Edwardian property situated on a quiet residential road, offering superb accommodation over four flours. A light-filled and spacious living room / dining room / kitchen opens onto the rear south-west facing garden. The property also offers a formal reception room / study, together with an impressive principal bedroom suite including walk-through dressing room and en-suite bathroom with shower and a standalone bath. Three further bedrooms (one en-suite) and two additional bathrooms complete the property.