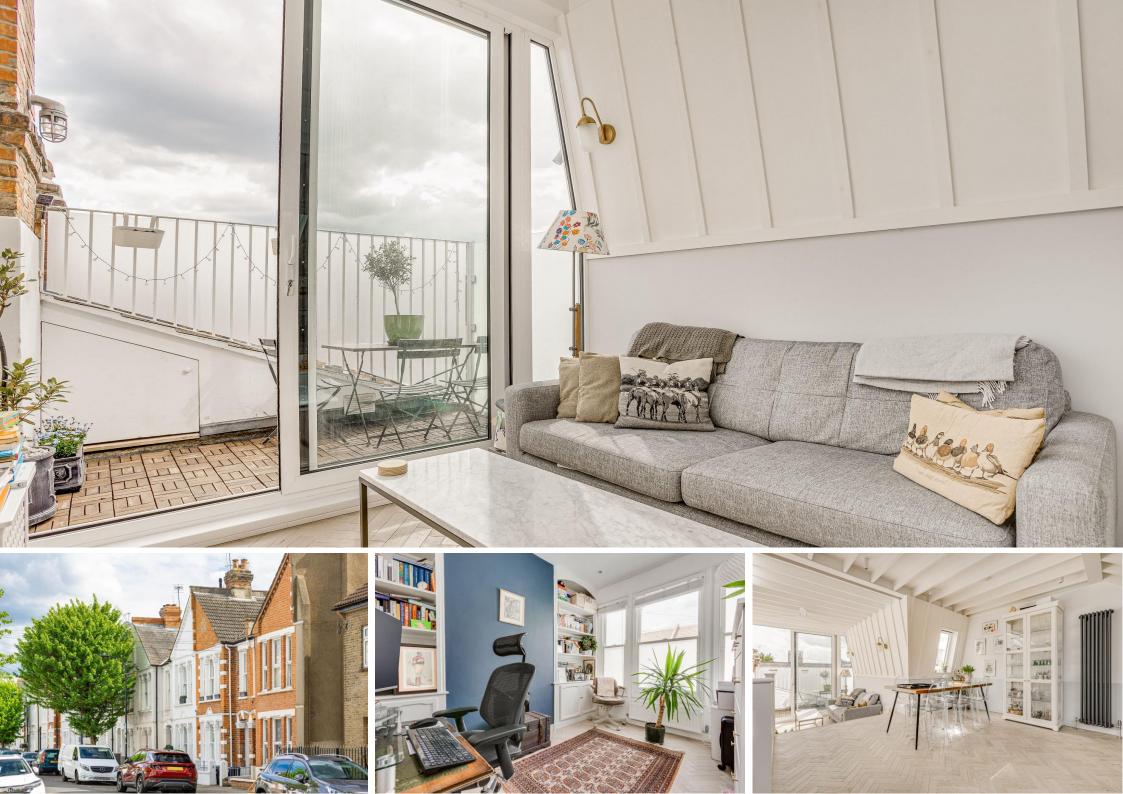

## Tynemouth Street London, SW6

CHESTERTONS

A beautifully presented split level apartment forming part of this period property. Neutrally decorated with a contemporary palette the property benefits from copious amounts of natural light throughout. On the first floor there are 3 bedrooms and 2 bathrooms and a reception room whilst on the top floor is a wonderful open plan kitchen/living room with access to a roof terrace.

Situated in the popular Sands End area of Fulham there is a great array of local amenities including the Sainsburys superstore, the Harbour Club, the popular Sands End gastropub and range of shops and restaurants on the Wandsworth Bridge Road.

The location also benefits from its proximity to Imperial Wharf Overground and the property is just a short walk from the river.

- Beautifully presented
- Roof terrace
- Long lease
- Three bedrooms, 2 bathrooms