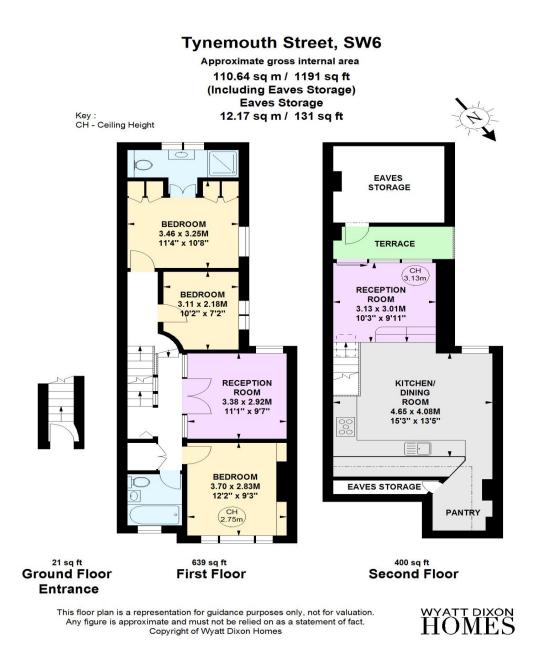

## Tynemouth Street London, SW6

CHESTERTONS

A beautifully presented split level apartment forming part of this period property. Neutrally decorated with a contemporary palette the property benefits from copious amounts of natural light throughout. On the first floor there are 3 bedrooms and 2 bathrooms and a reception room whilst on the top floor is a wonderful open plan kitchen/living room with access to a roof terrace.