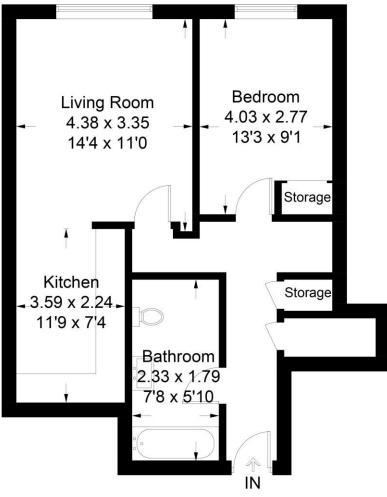

## **Mallard House**

Approximate Gross Internal Area = 55.4 sq m / 596 sq ft

Featherstone Leigh Ltd
Every attempt is made to assure accuracy, however measurements are approximate and for Illustrative purposes only. Not to scale. (ID464251)