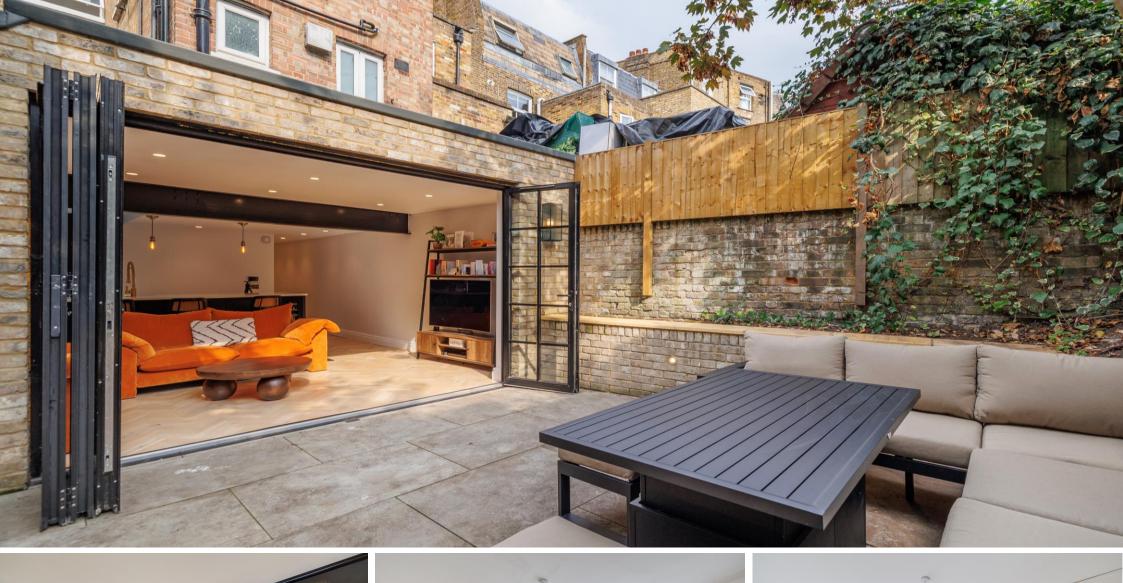

To the rear, on the right hand side there is a large & modern shower suite, a large kitchen, living and dining area beyond, south facing and offering the most incredible outlook into the patio garden. The kitchen benefits from high level integrated appliances, with a good amount of natural light welcomed into the room via skylights and a set of bi-folding doors to the rear. The room allows for a perfect space to entertain, with the lateral access to the rear garden welcoming modern, indoor/outdoor living.

The property is located in a sought after location east of the New Kings Road and just to the south of Eel Brook Common. The location offers superb access to transport facilities, local amenities such as the boutique shopping on the New Kings Road as well the local coffee houses, restaurants and delicatessens of Parsons Green. Transport links can be found via Fulham Broadway & Parsons Green underground stations (both District Line), as well as the various bus routes along the New Kings Road.