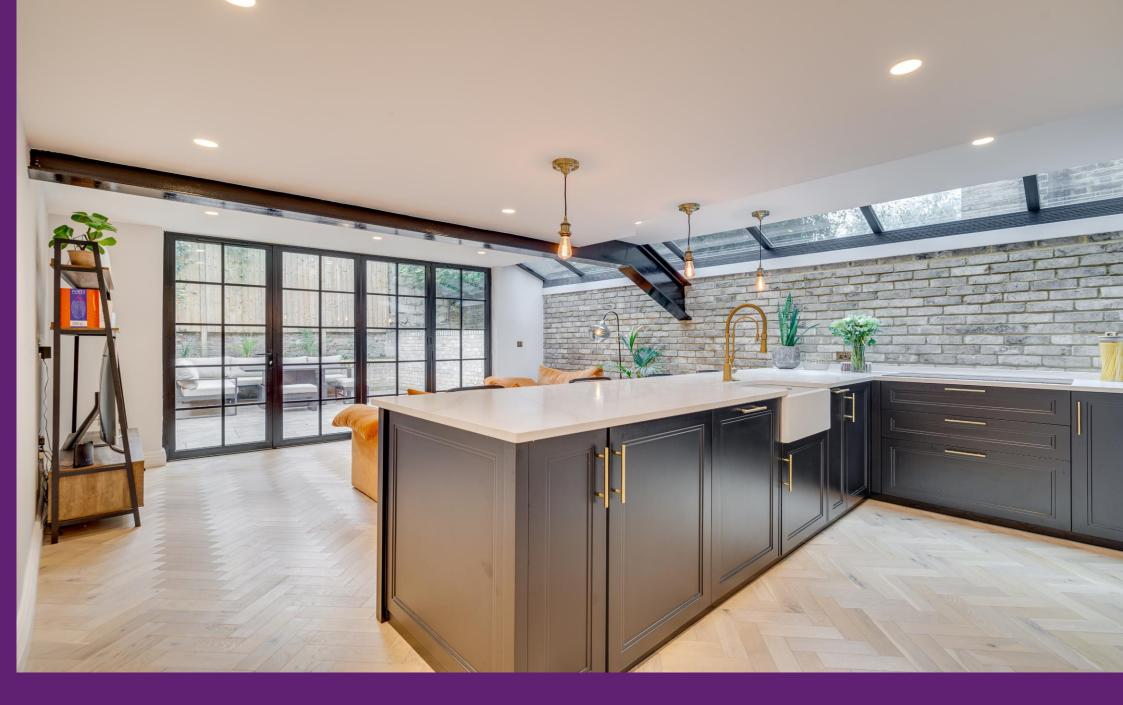

To the rear, on the right hand side there is a large & modern shower suite, a large kitchen, living and dining area beyond, south facing and offering the most incredible outlook into the patio garden. The kitchen benefits from high level integrated appliances, with a good amount of natural light welcomed into the room via skylights and a set of bi-folding doors to the rear. The room allows for a perfect space to entertain, with the lateral access to the rear garden welcoming modern, indoor/outdoor living.