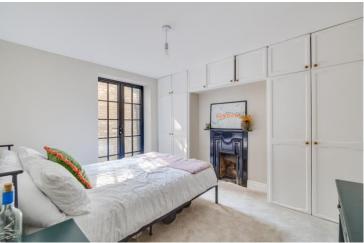

Upon entering, you are presented with a superb hall, providing access to all principle rooms and offering plenty of storage space. The master bedroom is bay fronted & welcomes a good amount of natural light via a double glazed, north facing aspect. The second bedroom is a good size double room, again welcoming natural light via a light well. Both rooms benefit from fixed wardrobes, set either side of original fireplaces, retained by the owner in this charming, full-scale refurbishment.