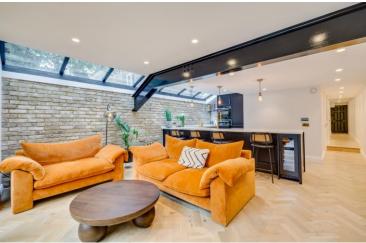

To the rear, on the right hand side there is a large & modern shower suite, a large kitchen, living and dining area beyond, south facing and offering the most incredible outlook into the patio garden. The kitchen benefits from high level integrated appliances, with a good amount of natural light welcomed into the room via skylights and a set of bi-folding doors to the rear. The room allows for a perfect space to entertain, with the lateral access to the rear garden welcoming modern, indoor/outdoor living.