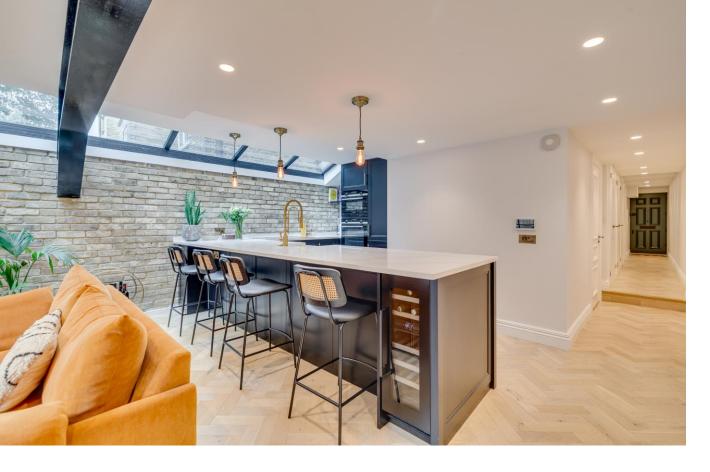

To the rear, on the right hand side there is a large & modern shower suite, a large kitchen, living and dining area beyond, south facing and offering the most incredible outlook into the patio garden. The kitchen benefits from high level integrated appliances, with a good amount of natural light welcomed into the room via skylights and a set of bi-folding doors to the rear. The room allows for a perfect space to entertain, with the lateral access to the rear garden welcoming modern, indoor/outdoor living.