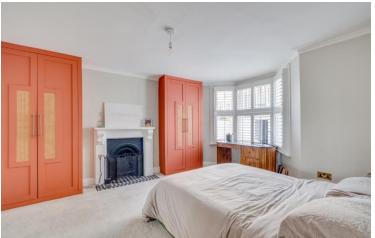

Upon entering, you are presented with a superb hall, providing access to all principle rooms and offering plenty of storage space. The master bedroom is bay fronted & welcomes a good amount of natural light via a double glazed, north facing aspect. The second bedroom is a good size double room, again welcoming natural light via a light well. Both rooms benefit from fixed wardrobes, set either side of original fireplaces, retained by the owner in this charming, full-scale refurbishment.