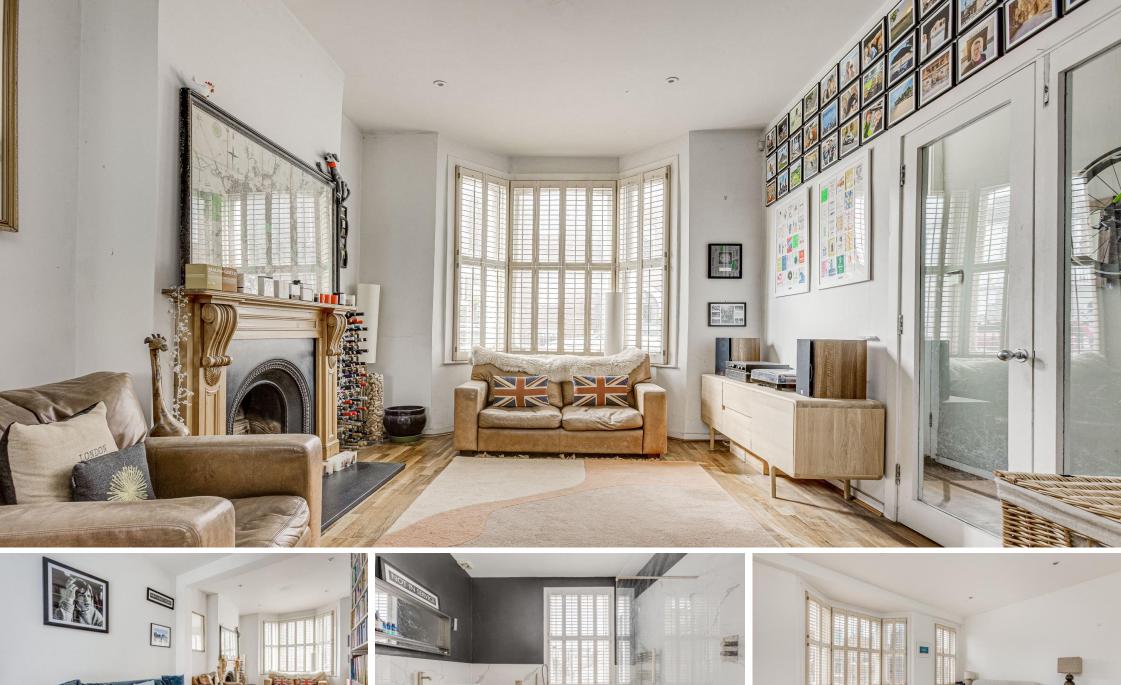

## Cristowe Road London, SW6

CHESTERTONS

A nicely presented four bedroom family home located in the heart of Parsons Green.

The ground floor features an impressive double reception room with high ceilings and bay window, leading through to a spacious kitchen/breakfast room with doors to the rear garden.

- 4 Bedrooms, 3 Bathrooms
- Extended Kitchen/Breakfast Room
- Garden
- Located In Central Parsons Green

Tenure: Freehold Local Authority: Hammersmith & Fulham Council Tax Band: G