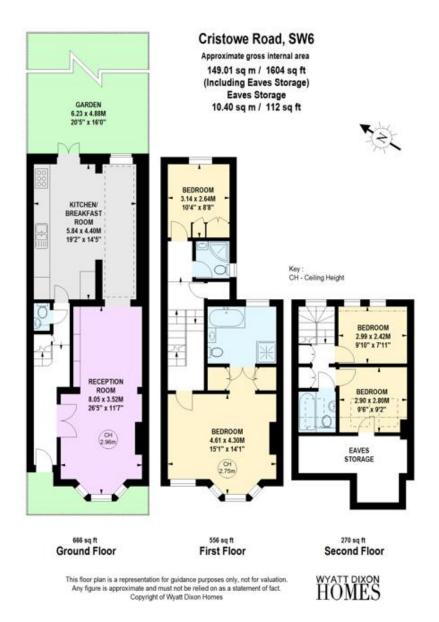

- 4 Bedrooms, 3 Bathrooms
- Extended Kitchen/Breakfast Room
- Garden
- Located In Central Parsons Green

Tenure: Freehold Local Authority: Hammersmith & Fulham Council Tax Band: G