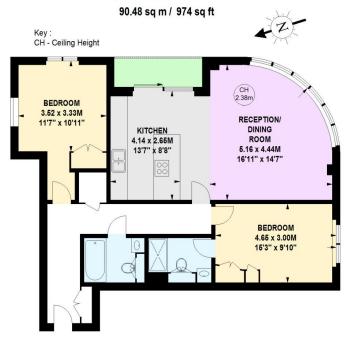

## Octavia House, SW6

Approximate gross internal area

## Seventh Floor

This floor plan is a representation for guidance purposes only, not for valuation.

Any figure is approximate and must not be relied on as a statement of fact.

Copyright of Wyatt Dixon Homes