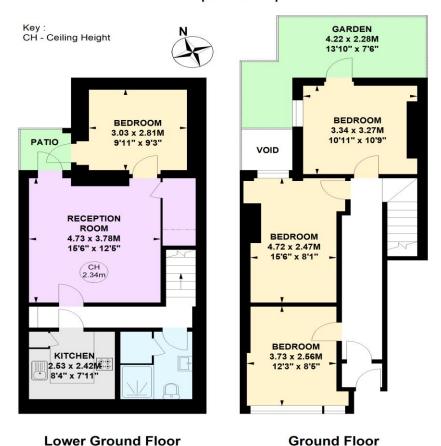

## Salisbury Pavement, SW6

Approximate gross internal area 95.41 sq m / 1027 sq ft

The floor plan is not to scale and measurements and areas shown are approximate and therefore should be used for illustrative purposes only. The plan has been prepared in accordance with the RICS code of Measuring Practice and whilst we have confidence in the information produced, it must not be relied on. If there is any aspect of particular importance, you should carry out or commission your own inspection of the property.