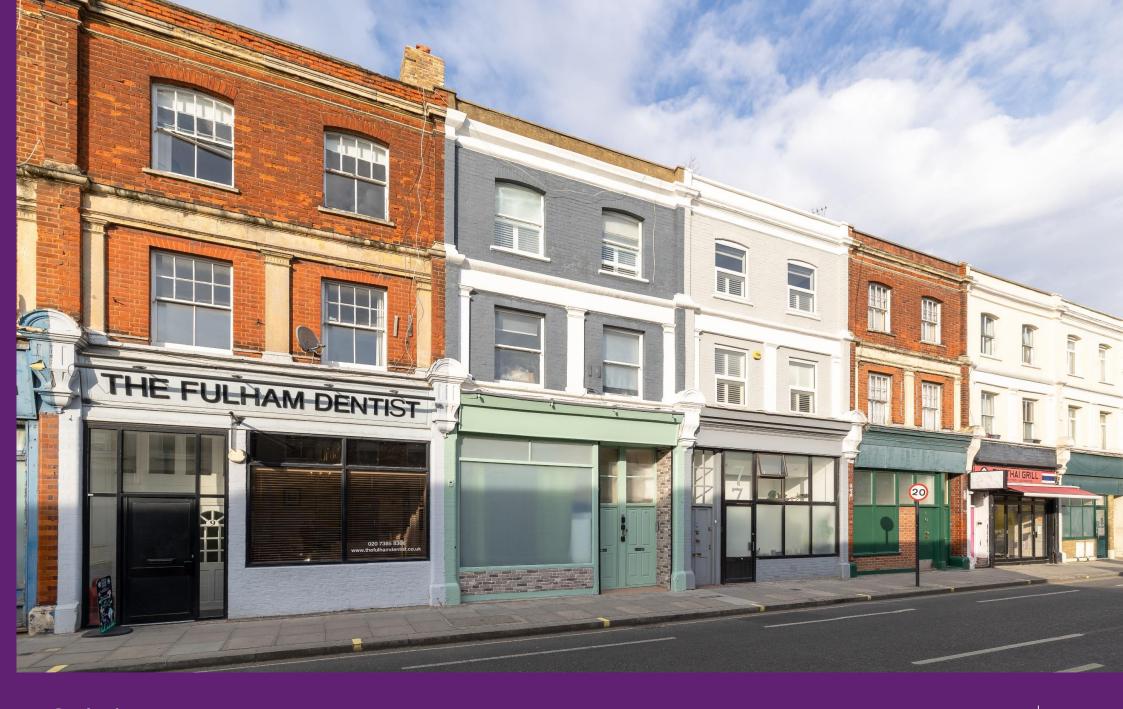

Salisbury Pavement Dawes Road, SW6

CHESTERTONS

A large four bedroom split level apartment (over 1000 sq ft) with its own front door and rear garden. Offering versatile accommodation that could be configured to suit many different uses. Salisbury Pavement is located on the Dawes Road, a short walk from Fulham Broadway underground station and West Brompton over ground station. The shops, bars and restaurants of the Fulham Road and Munster Road are also a short walk away.

- Garden
- Share of Freehold
- Four Bedrooms
- 1027 sq ft

Asking Price £750,000

**Tenure:** Share of Freehold **Service Charge:** £1000 pa

**Local Authority:** Hammersmith & Fulham

Council Tax Band: G