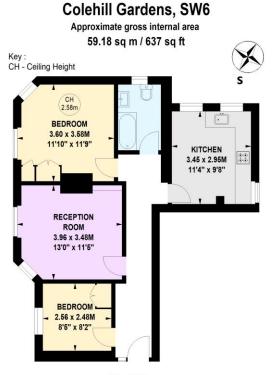

## Chestertons Parsons Green Sales

78 New Kings Road London SW6 4LT fulham@chestertons.co.uk 020 7731 4448 chestertons.co.uk

**First Floor** 

The floor plan is not to scale and measurements and areas shown are approximate and therefore should be used for illustrative purposes only. The plan has been prepared in accordance with the RICS code of Measuring Practice and whilst we have confidence in the information produced, it must not be relied on. If there is any aspect of particular importance, you should carry out or commission your own inspection of the property.