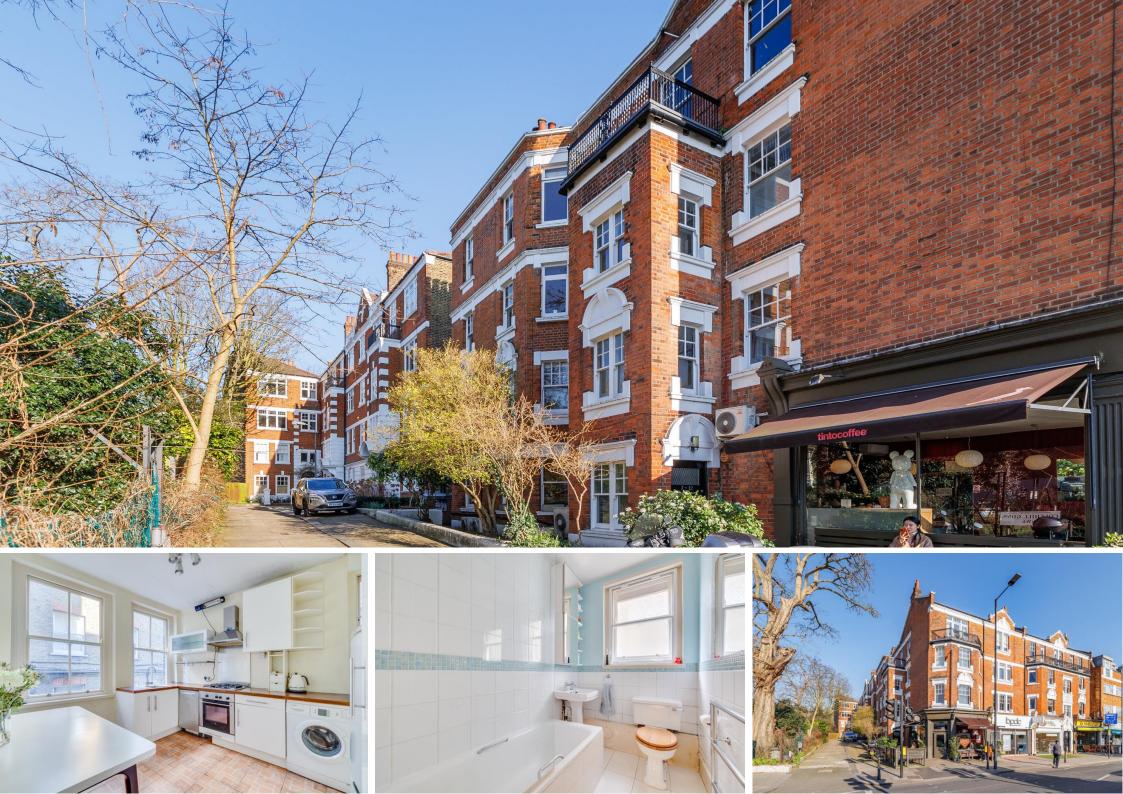

## **Colehill Gardens** Fulham Palace Road, SW6

CHESTERTONS

A wonderfully proportioned two bedroom first floor mansion flat conveniently nestled between Parsons Green & Bishops Park.

The bright accommodation enjoys high ceilings throughout and consists of a lovely reception room with feature fireplace, separate kitchen/breakfast room, bathroom and two bedrooms.

The location of the property provides convenient access to the lovely open spaces of Bishops Park and the river towpath and with access to various transport links including Putney Bridge, Parsons Green and Hammersmith stations.