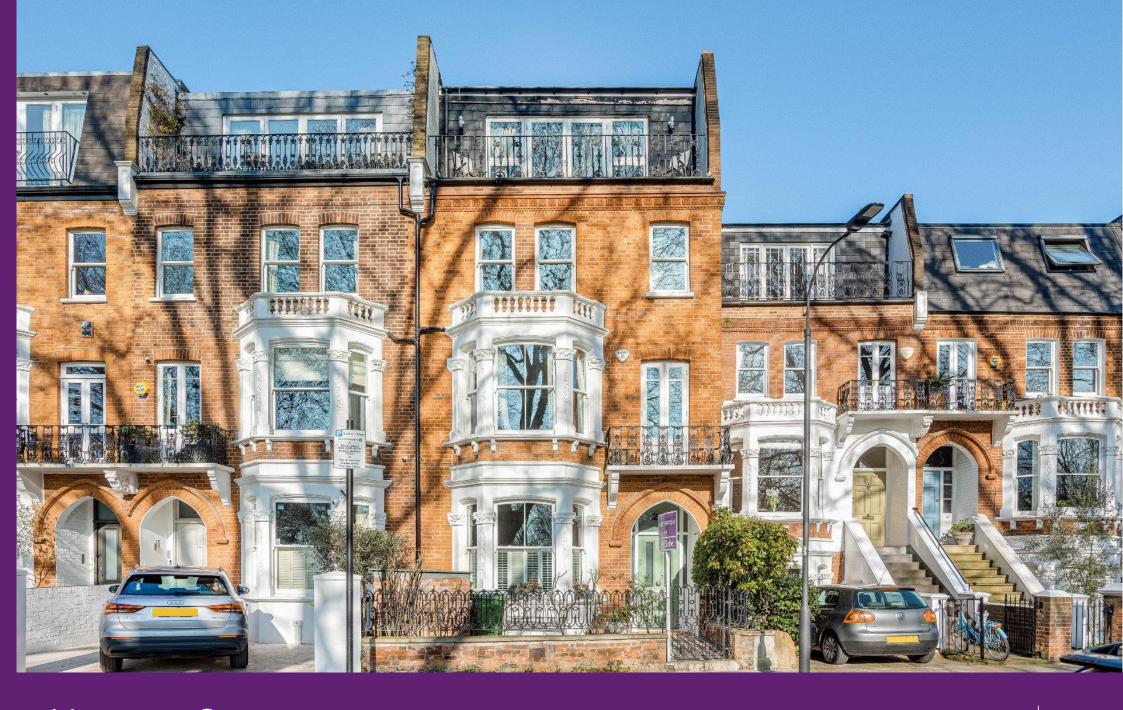

Musgrave Crescent Eel Brook Common, SW6

CHESTERTONS

A substantial family home offering a blend of modern amenities and period charm located in the heart of Parsons Green, directly overlooking Eel Brook Common. The house benefits from a double reception room leading to a large kitchen/breakfast room with a further elegant reception room to the first floor. The rear garden is fully enclosed and ideal for al-fresco dining.

Although situated in a quiet residential road it is close to all local amenities and an excellent selection of nursery, primary and secondary schools in the area including Pippa Pop-Ins, Thomas's, Marie D'Orliac and Lady Margaret's. The property is also convenient for both Parsons Green and Fulham Broadway underground stations.

- Five Bedrooms, 2 Bathrooms
- Balcony Overlooking Eel Brook Common
- Four Floors With Garden
- Period Features

Asking Price £3,500,000

Tenure: Freehold

**Local Authority:** Hammersmith and Fulham

Council Tax Band: ⊢