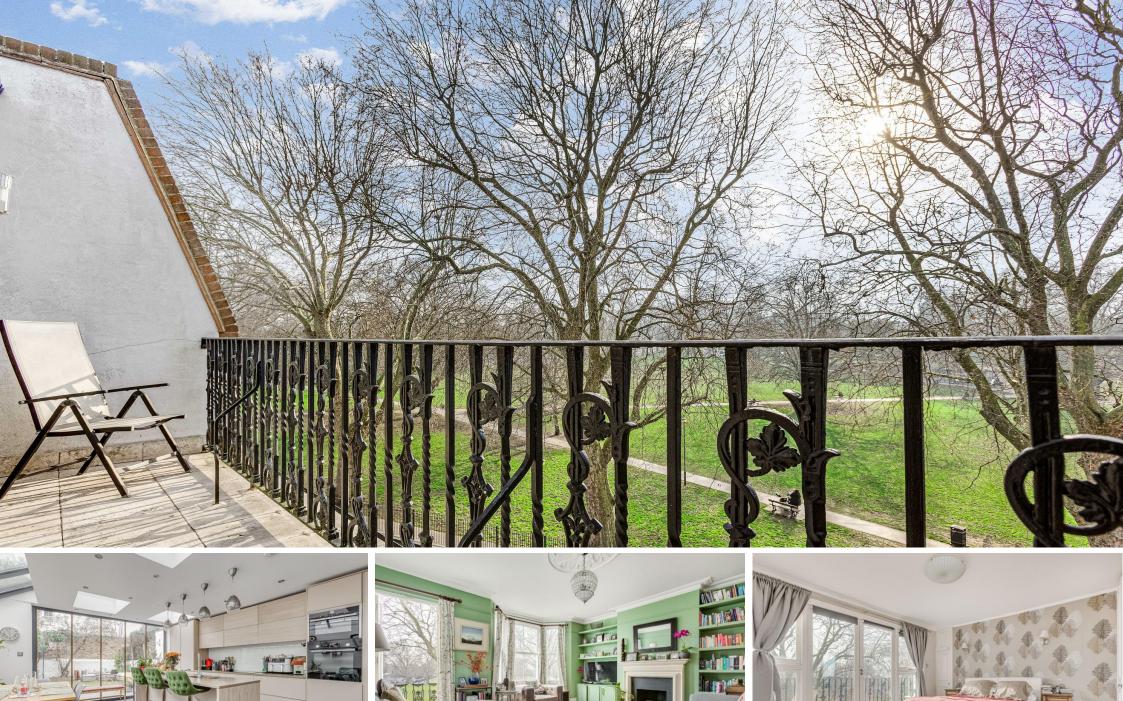

Musgrave Crescent Eel Brook Common, SW6

CHESTERTONS

A substantial family home offering a blend of modern amenities and period charm located in the heart of Parsons Green, directly overlooking Eel Brook Common. The house benefits from a double reception room leading to a large kitchen/breakfast room with a further elegant reception room to the first floor. The rear garden is fully enclosed and ideal for al-fresco dining.

- Five Bedrooms, 2 Bathrooms
- Balcony Overlooking Eel Brook Common
- Four Floors With Garden
- Period Features

Asking Price £3,500,000

Tenure: Freehold

**Local Authority:** Hammersmith and Fulham

Council Tax Band: ⊢