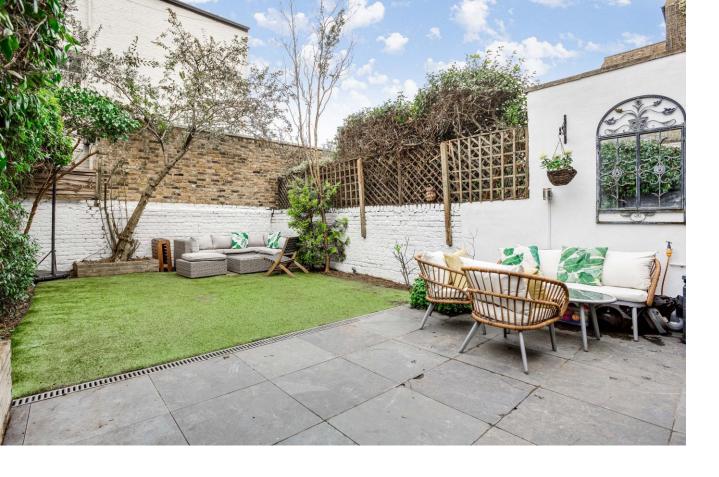

Musgrave Crescent Eel Brook Common, SW6

CHESTERTONS

A substantial family home offering a blend of modern amenities and period charm located in the heart of Parsons Green, directly overlooking Eel Brook Common. The house benefits from a double reception room leading to a large kitchen/breakfast room with a further elegant reception room to the first floor. The rear garden is fully enclosed and ideal for al-fresco dining.