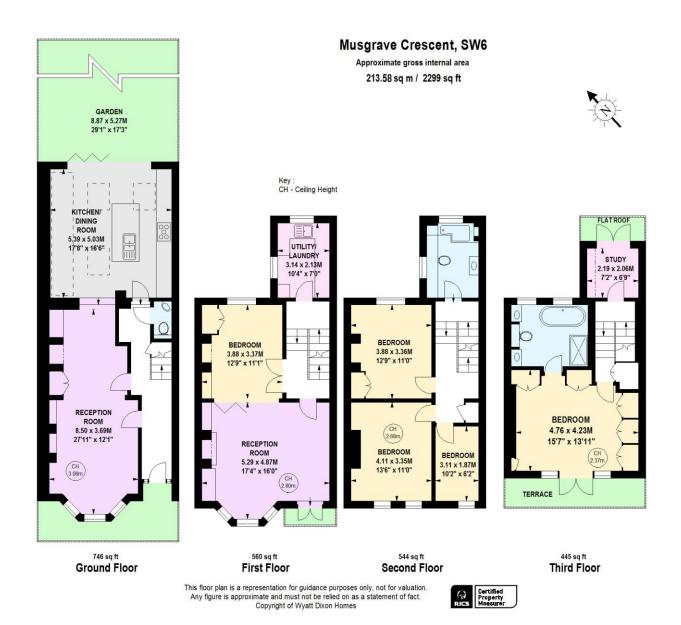

Musgrave Crescent Eel Brook Common, SW6

CHESTERTONS

A substantial family home offering a blend of modern amenities and period charm located in the heart of Parsons Green, directly overlooking Eel Brook Common. The house benefits from a double reception room leading to a large kitchen/breakfast room with a further elegant reception room to the first floor. The rear garden is fully enclosed and ideal for al-fresco dining.

- Five Bedrooms, 2 Bathrooms
- Balcony Overlooking Eel Brook Common
- Four Floors With Garden
- Period Features

Asking Price £3,500,000

Tenure: Freehold

**Local Authority:** Hammersmith and Fulham

Council Tax Band: ⊢