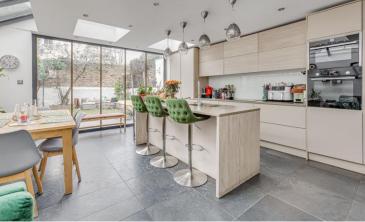

Musgrave Crescent Eel Brook Common, SW6

CHESTERTONS

A substantial family home offering a blend of modern amenities and period charm located in the heart of Parsons Green, directly overlooking Eel Brook Common. The house benefits from a double reception room leading to a large kitchen/breakfast room with a further elegant reception room to the first floor. The rear garden is fully enclosed and ideal for al-fresco dining.