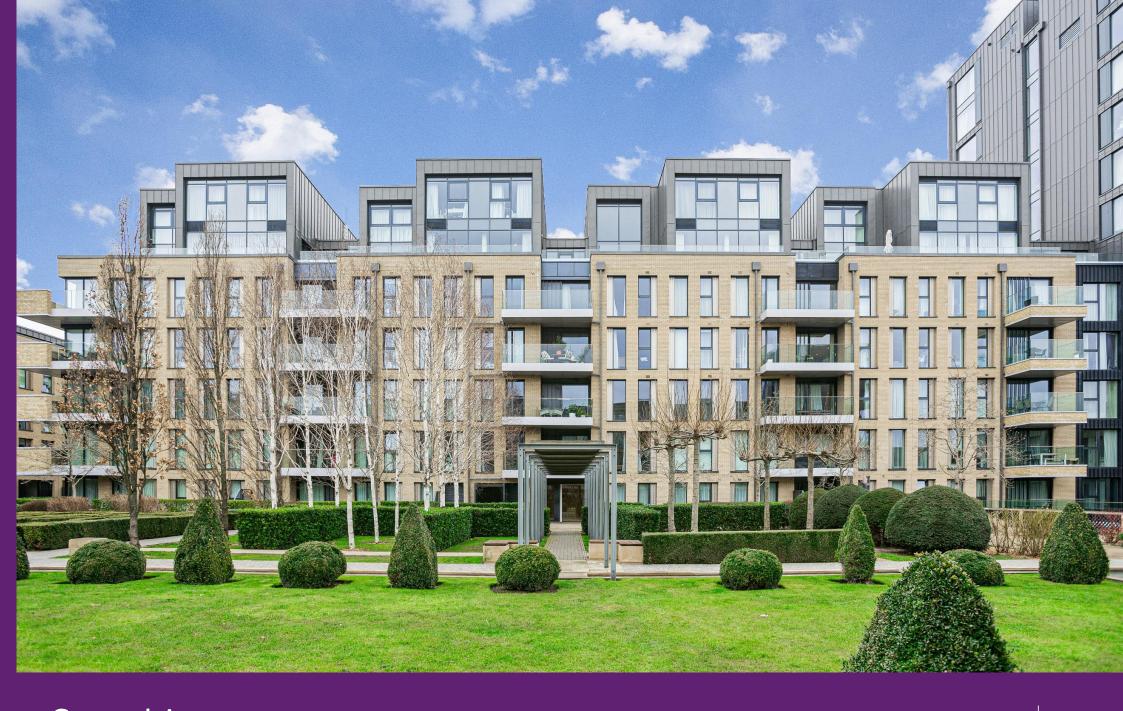

Central Avenue Fulham Riverside, SW6

CHESTERTONS

A wonderfully appointed lateral apartment, in a prime location on the banks of the River Thames benefitting from a concierge service.

Boasting circa 900 square feet of accommodation, the apartment consists of a large living, kitchen and dining area, with access to a good size balcony, providing superb outdoor space overlooking a modern communal garden. There are also two good size bedrooms and two bathrooms, with the master bedroom benefitting from an en-suite. The apartment also benefits from secure underground parking.

Westbourne Apartments, Central Avenue is situated in a prime location overlooking the River Thames, just a short distance from the Hurlingham Club and New King's Road, Amenities lining the Wandsworth Bridge Road are also a short walk away.