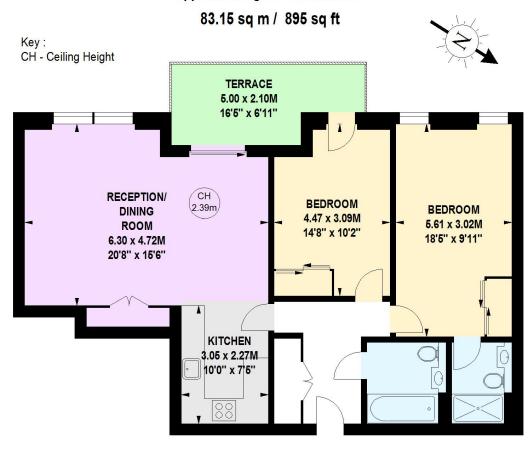

## **Westbourne Apartments, SW6**

Approximate gross internal area

## Fifth Floor

This floor plan is a representation for guidance purposes only, not for valuation.

Any figure is approximate and must not be relied on as a statement of fact.

Copyright of Wyatt Dixon Homes