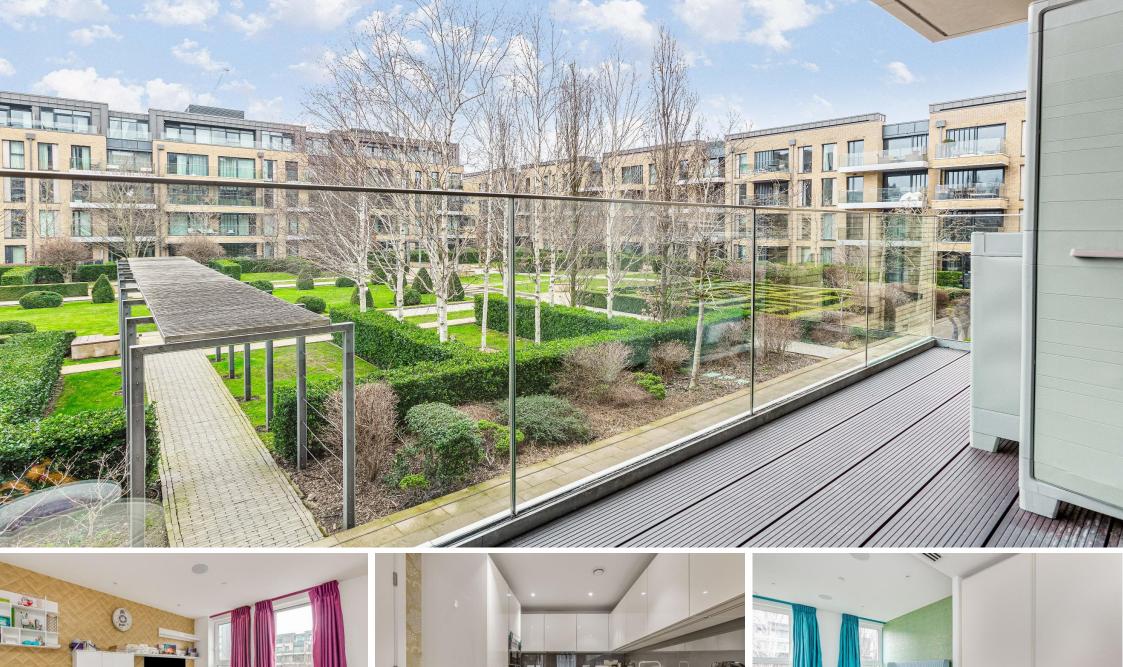

Central Avenue Fulham Riverside, SW6

CHESTERTONS

A wonderfully appointed lateral apartment, in a prime location on the banks of the River Thames benefitting from a concierge service.

Boasting circa 900 square feet of accommodation, the apartment consists of a large living, kitchen and dining area, with access to a good size balcony, providing superb outdoor space overlooking a modern communal garden. There are also two good size bedrooms and two bathrooms, with the master bedroom benefitting from an en-suite. The apartment also benefits from secure underground parking.

- Fifth floor apartment
- Open plan kitchen, living and dining area
- Two bedrooms, two bathrooms
- Good size balcony

Asking Price £850,000

**Tenure:** Leasehold 989 years 2 months **Service Charge:** Approximately £5,000 pa **Ground Rent:** Approximately £250 pa **Local Authority:** Hammersmith & Fulham