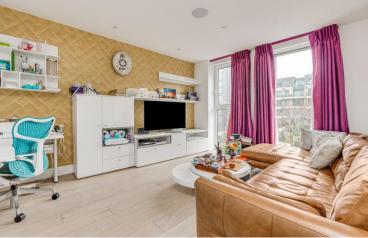

Central Avenue Fulham Riverside, SW6

CHESTERTONS

A wonderfully appointed lateral apartment, in a prime location on the banks of the River Thames benefitting from a concierge service.

Boasting circa 900 square feet of accommodation, the apartment consists of a large living, kitchen and dining area, with access to a good size balcony, providing superb outdoor space overlooking a modern communal garden. There are also two good size bedrooms and two bathrooms, with the master bedroom benefitting from an en-suite. The apartment also benefits from secure underground parking.