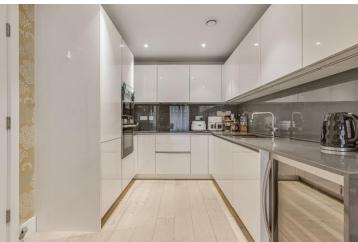

Central Avenue Fulham Riverside, SW6

CHESTERTONS

A wonderfully appointed lateral apartment, in a prime location on the banks of the River Thames benefitting from a concierge service.

Boasting circa 900 square feet of accommodation, the apartment consists of a large living, kitchen and dining area, with access to a good size balcony, providing superb outdoor space overlooking a modern communal garden. There are also two good size bedrooms and two bathrooms, with the master bedroom benefitting from an en-suite. The apartment also benefits from secure underground parking.