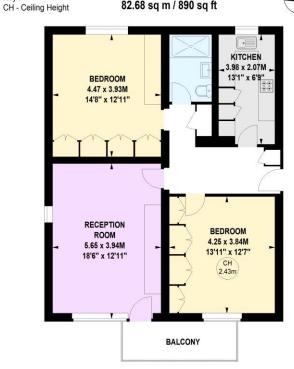

## Napier Court, SW6

Approximate gross internal area

82.68 sq m / 890 sq ft

## Second Floor

The floor plan is not to scale and measurements and areas shown are approximate and therefore should be used for illustrative purposes only. The plan has been prepared in accordance with the RICS code of Measuring Practice and whilst we have confidence in the information produced, it must not be relied on. If there is any aspect of particular importance, you should carry out or commission your own inspection of the property.