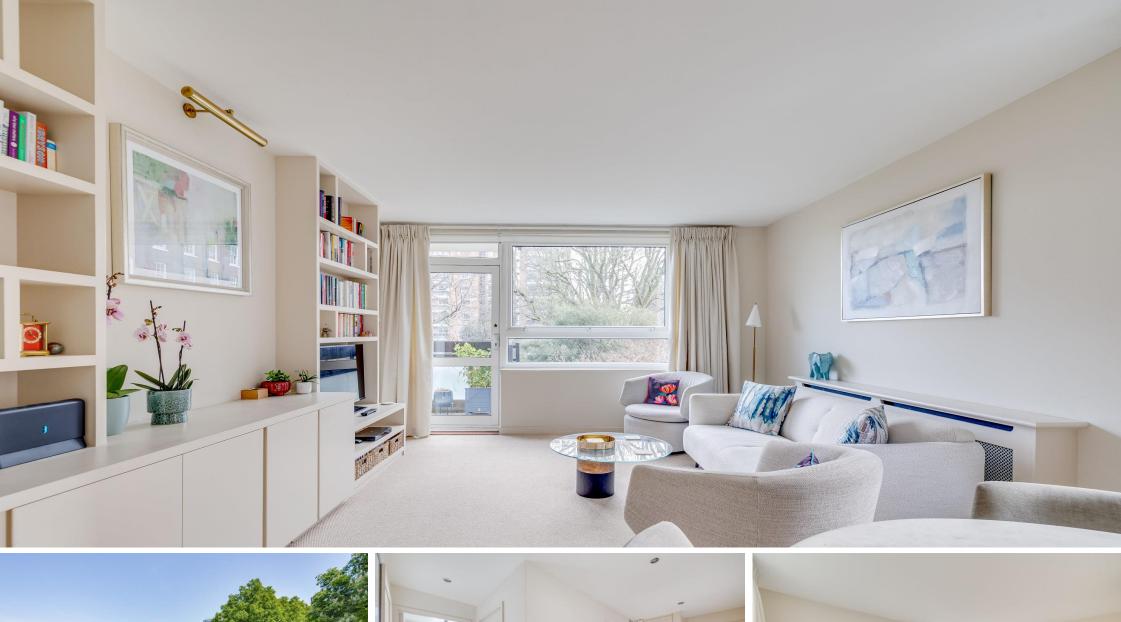

The property comprises: two bedrooms,bathroom, reception room private balcony and a modern well-equipped kitchen.

Napier Court lies north of Ranelagh Gardens close to the Thames River and the western entrance to the Hurlingham Club. Onsite facilities include: care taker, lift and communal gardens. Transport links are excellent with Putney Bridge Tube station is 0.2 miles away and there are bus links to the west towards Putney and Kew/Richmond and east towards the City and West End.