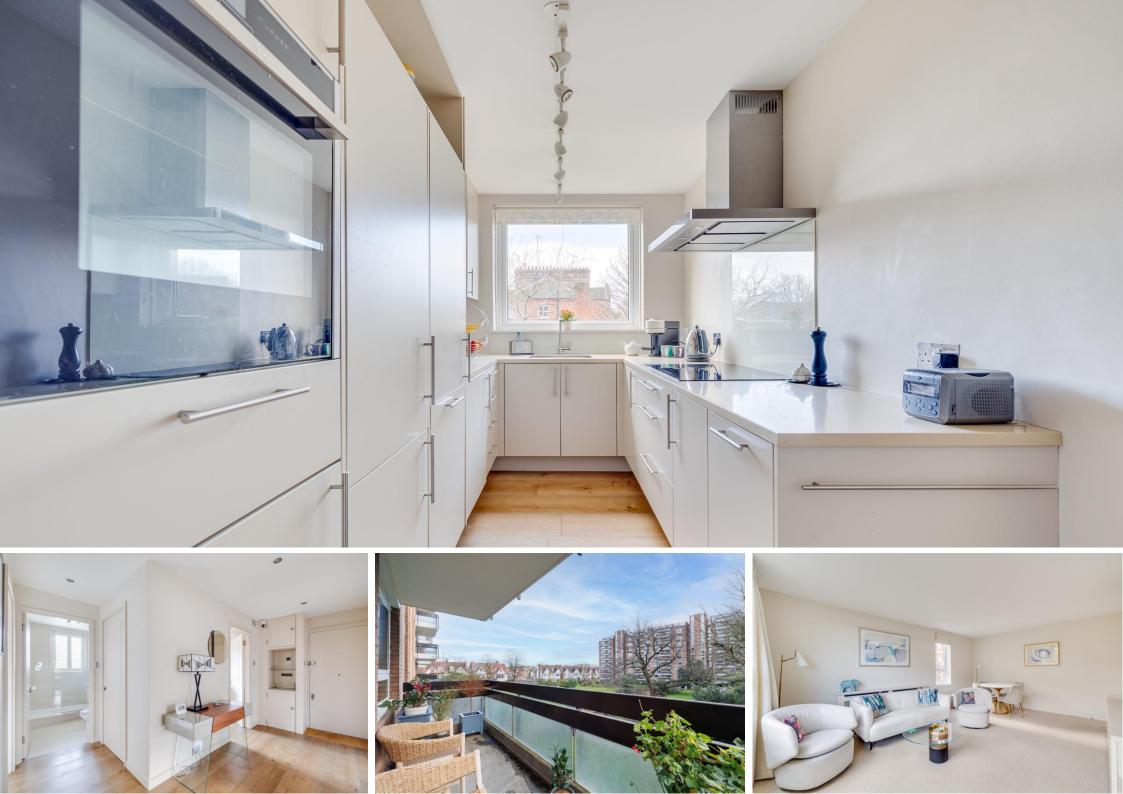

The property comprises: two bedrooms,bathroom, reception room private balcony and a modern well-equipped kitchen.

Napier Court lies north of Ranelagh Gardens close to the Thames River and the western entrance to the Hurlingham Club. Onsite facilities include: care taker, lift and communal gardens. Transport links are excellent with Putney Bridge Tube station is 0.2 miles away and there are bus links to the west towards Putney and Kew/ Richmond and east towards the City and West End.

- Video Tour Available
- Excellent transport links (District Line Zone 2)
- Private Balcony and Communal Gardens
- Access to Thames River footpath
- Close to local amenities

Tenure: Leasehold 978 years Service Charge: £5,994 Ground Rent: £0 Local Authority: Hammersmith and Fulham Council Tax Band: F