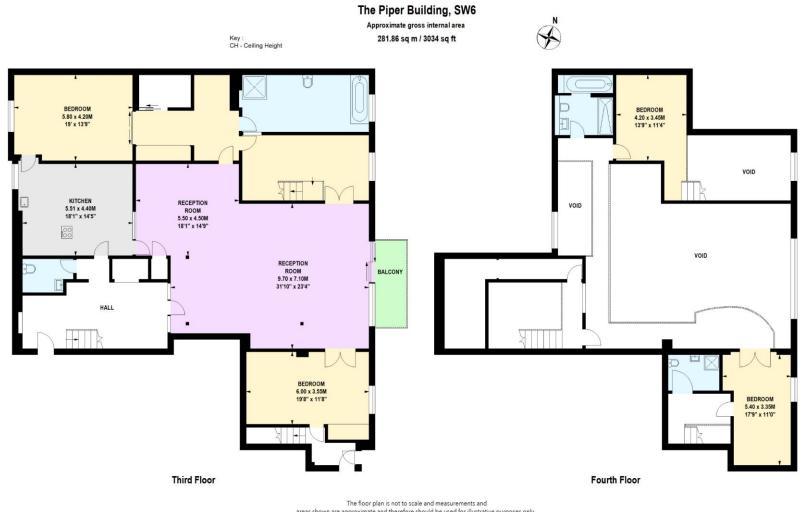

The Piper Building Peterborough Road, SW6

CHESTERTONS

A superb split level apartment, extending to just over 3000 square feet of accommodation.

The home consists of four good bedrooms, three of which benefit from en-suite bath/shower rooms. A large open plan living & dining area allows for a plethora of natural light throughout the day via a large single aspect. There is also access to a great balcony area via the reception room. The accommodation is complimented further by a modern kitchen, complete with fitted appliances. The property also benefits from gated off street parking and a 24 hour concierge service.

- Split level apartment
- Four bedrooms, three bathrooms
- Large open reception/dining area
- Private, off-street parking

Tenure: Leasehold 970 years 3 months Service Charge: £12,941 Ground Rent: £400 Local Authority: Hammersmith & Fulham Council Tax Band: H