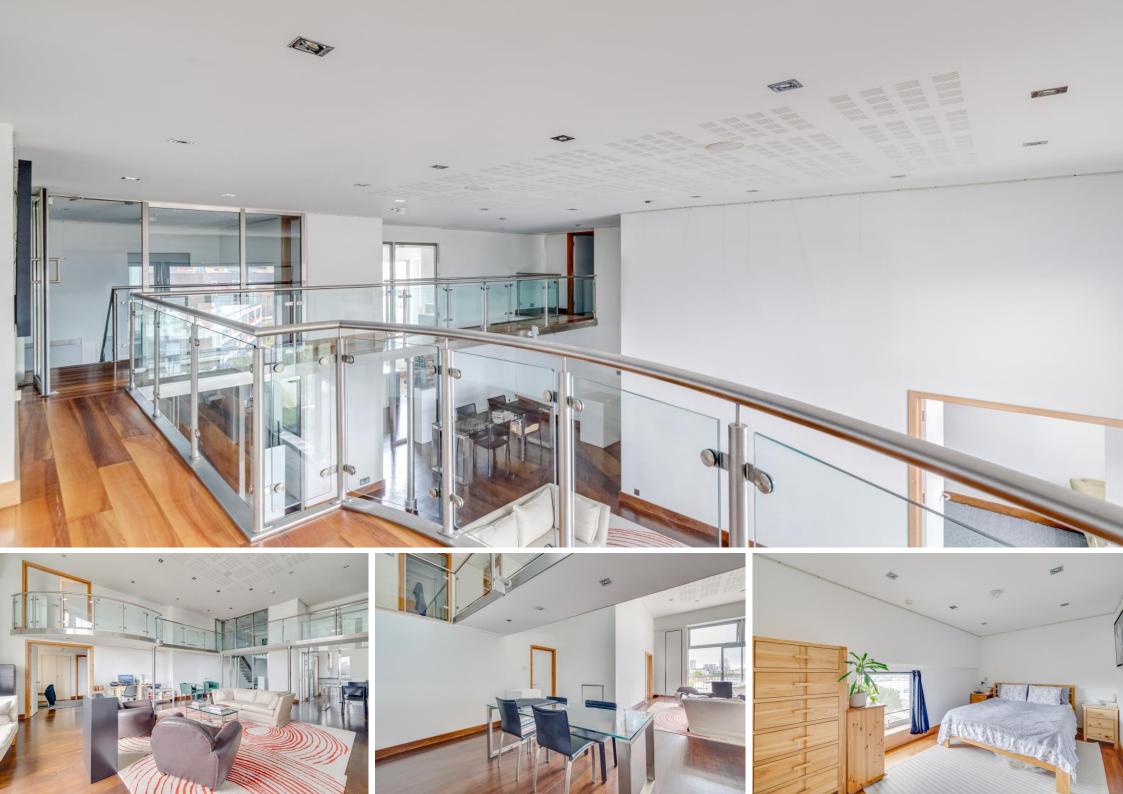

The Piper Building Peterborough Road, SW6

CHESTERTONS

A superb split level apartment, extending to just over 3000 square feet of accommodation.

The home consists of four good bedrooms, three of which benefit from en-suite bath/shower rooms. A large open plan living & dining area allows for a plethora of natural light throughout the day via a large single aspect. There is also access to a great balcony area via the reception room. The accommodation is complimented further by a modern kitchen, complete with fitted appliances. The property also benefits from gated off street parking and a 24 hour concierge service.