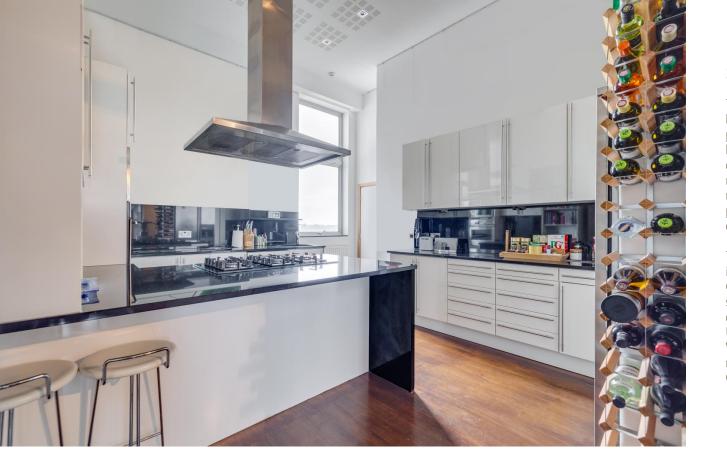

The Piper Building Peterborough Road, SW6

CHESTERTONS

A superb split level apartment, extending to just over 3000 square feet of accommodation.

The home consists of four good bedrooms, three of which benefit from en-suite bath/shower rooms. A large open plan living & dining area allows for a plethora of natural light throughout the day via a large single aspect. There is also access to a great balcony area via the reception room. The accommodation is complimented further by a modern kitchen, complete with fitted appliances. The property also benefits from gated off street parking and a 24 hour concierge service.