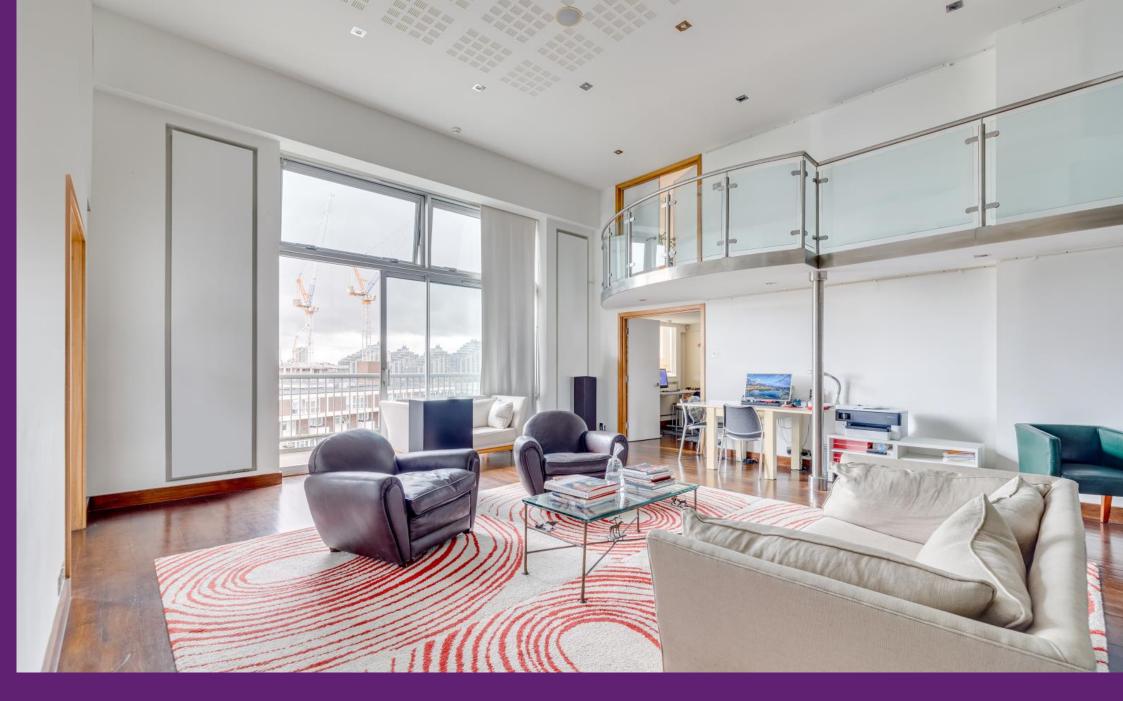

The Piper Building Peterborough Road, SW6

CHESTERTONS

A superb split level apartment, extending to just over 3000 square feet of accommodation.

The home consists of four good bedrooms, three of which benefit from en-suite bath/shower rooms. A large open plan living & dining area allows for a plethora of natural light throughout the day via a large single aspect. There is also access to a great balcony area via the reception room. The accommodation is complimented further by a modern kitchen, complete with fitted appliances. The property also benefits from gated off street parking and a 24 hour concierge service.