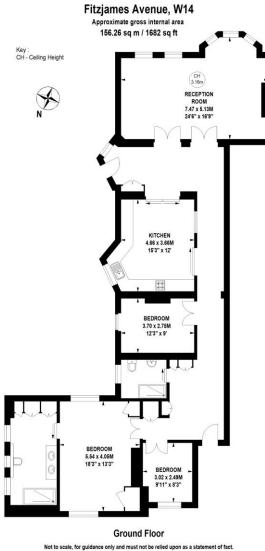

On a quiet residential street but only a few minutes walk from West Kensington tube station, this flat has good transport links and is within easy access of local amenities.

- Bright and spacious reception room
- Master bedroom with ensuite bathroom
- Period mansion block
- High ceilings
- 1,682 sqft