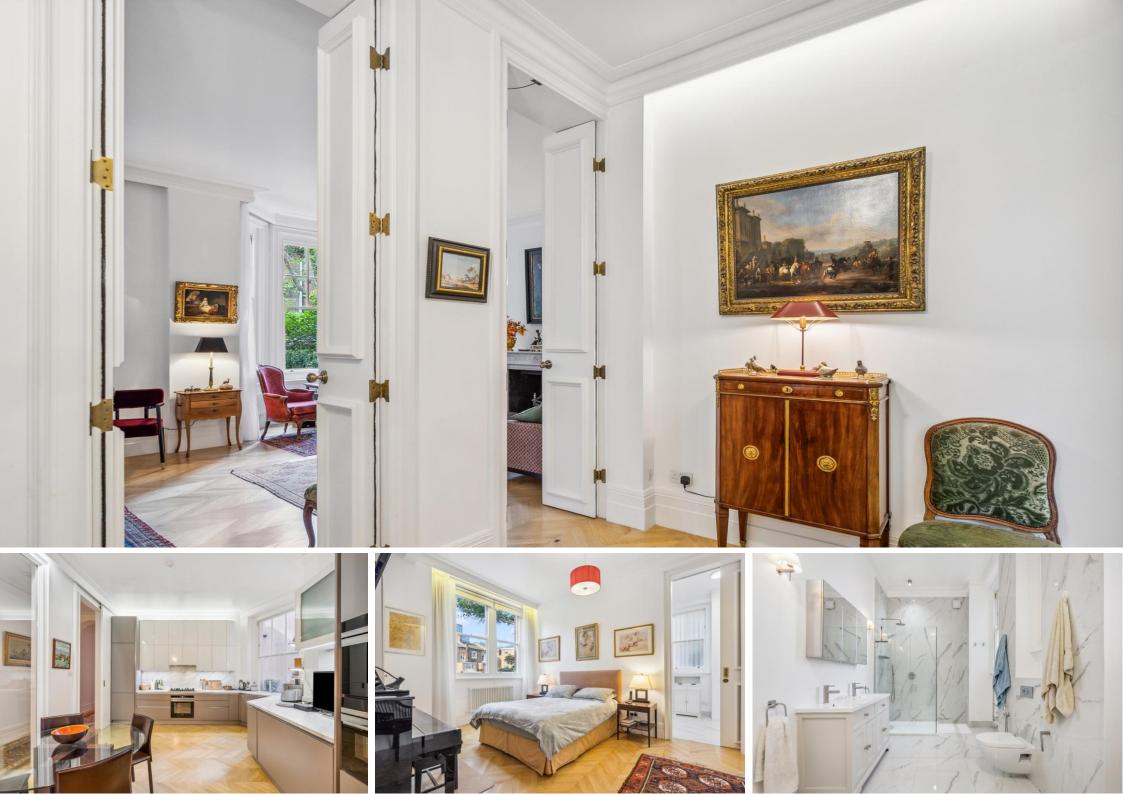

Fitzjames Avenue London, W14

CHESTERTONS

A brightly-lit period apartment in the heart of West London.

Boasting a large open plan reception room - this spacious ground floor flat allows for plenty of natural light. Featuring three generously-sized bedrooms and two modern bathrooms, this home perfectly blends period charm with contemporary comforts. The modern kitchen is fully equipped, making it ideal for both everyday living and entertaining. Additionally, the property includes ample storage space and high ceilings, enhancing the sense of openness and elegance.

On a quiet residential street but only a few minutes walk from West Kensington tube station, this flat has good transport links and is within easy access of local amenities.

- Bright and spacious reception room
- Master bedroom with ensuite bathroom
- Period mansion block
- High ceilings
- 1,682 sqft