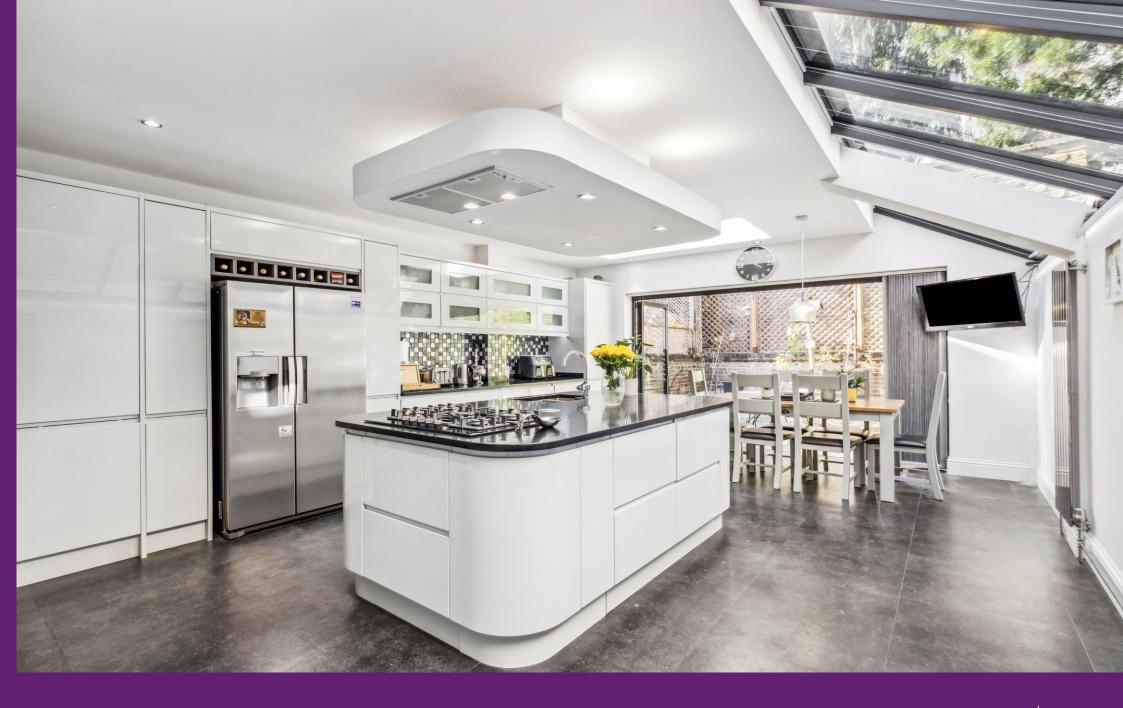

Sedlescombe Road Fulham, SW6

CHESTERTONS

At nearly 2,000 square feet, this four-bedroom house offers plenty of space for any growing family looking to call Fulham home.

A spacious garden, perfect for outdoor entertaining and relaxation. The interior features a modern kitchen, a bright and airy living room with large windows allowing plenty of natural light to flood in, and four generously sized bedrooms and two bathrooms ideal for a growing family.

Just a stone's throw from North End Road and West Brompton station, this house provides easy access to local amenities and transport links.

- Quiet residential road
- Large open plan kitchen
- 4 bedrooms
- 2 bathrooms
- 1963 sqft