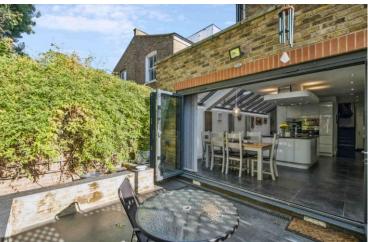

Sedlescombe Road Fulham, SW6

CHESTERTONS

At nearly 2,000 square feet, this four-bedroom house offers plenty of space for any growing family looking to call Fulham home.

A spacious garden, perfect for outdoor entertaining and relaxation. The interior features a modern kitchen, a bright and airy living room with large windows allowing plenty of natural light to flood in, and four generously sized bedrooms and two bathrooms ideal for a growing family.

Just a stone's throw from North End Road and West Brompton station, this house provides easy access to local amenities and transport links.

- Quiet residential road
- Large open plan kitchen
- 4 bedrooms
- 2 bathrooms
- 1963 sqft