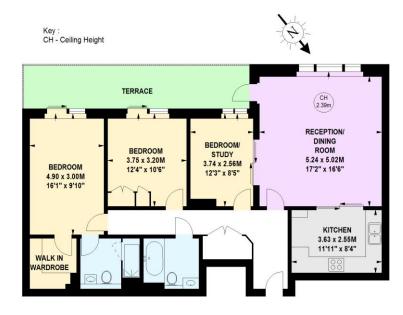

## Marina Point, SW6

Approximate gross internal area 103.21 sq m / 1111 sq ft

## Fourth Floor

This floor plan is a representation for guidance purposes only, not for valuation.

Any figure is approximate and must not be relied on as a statement of fact.

Copyright of Wyatt Dixon Homes