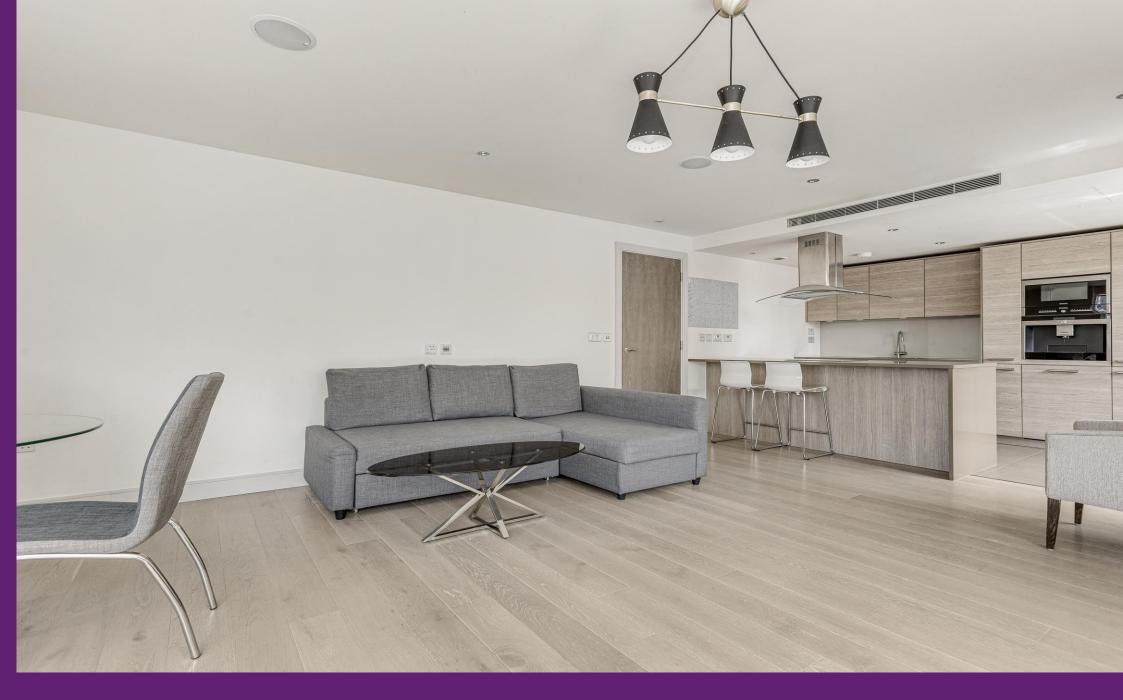

Octavia House Imperial Wharf, SW6

CHESTERTONS

Presenting this modern and stylish 2-bedroom apartment located in a sought-after area. This property offers a contemporary living space with high-quality finishes throughout. The apartment boasts a spacious open-plan kitchen and living area, perfect for entertaining guests. Enjoy the stunning views from the private balcony, ideal for relaxing after a long day. Both bedrooms are generously sized and offer ample storage space.

- 2 bedrooms
- 2 bathrooms
- Balcony
- Modern finishings
- 970 sqft

Tenure: Leasehold 974 years 3 months Service Charge: £5500 per anuum Ground Rent: £700 per anuum Local Authority: Hammersmith & Fulham Council Tax Band: G