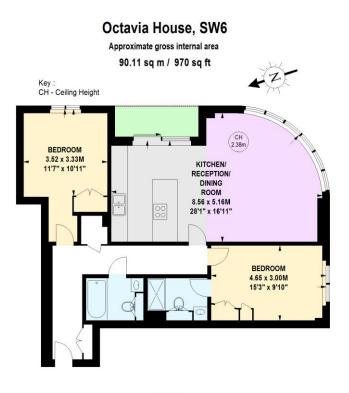

- 2 bedrooms
- 2 bathrooms
- Balcony
- Modern finishings
- 970 sqft

Tenure: Leasehold 974 years 3 months Service Charge: £5500 per anuum Ground Rent: £700 per anuum Local Authority: Hammersmith & Fulham Council Tax Band: G

## Chestertons Parsons Green Sales

78 New Kings Road London SW6 4LT fulham@chestertons.co.uk 020 7731 4448 chestertons.co.uk

This floor plan is a representation for guidance purposes only, not for valuation. Any figure is approximate and must not be relied on as a statement of fact. Copyright of Wyatt Dixon Homes