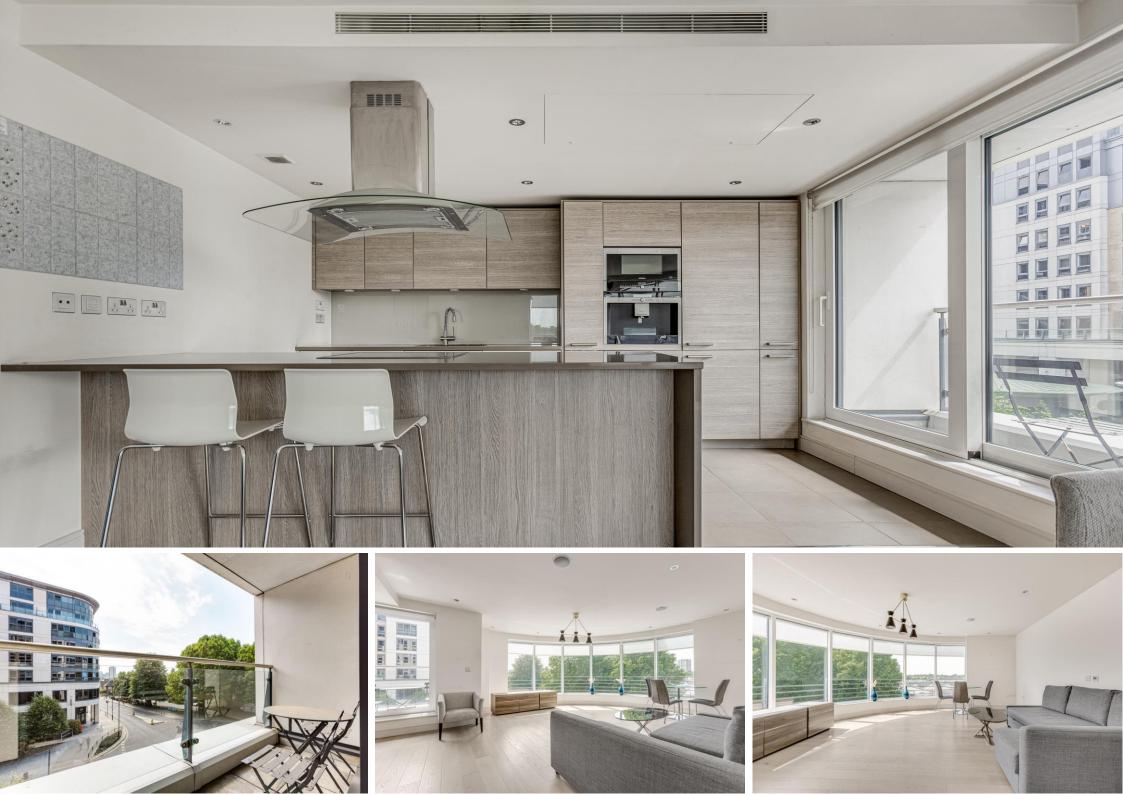

Octavia House Imperial Wharf, SW6

CHESTERTONS

Presenting this modern and stylish 2-bedroom apartment located in a sought-after area. This property offers a contemporary living space with high-quality finishes throughout. The apartment boasts a spacious open-plan kitchen and living area, perfect for entertaining guests. Enjoy the stunning views from the private balcony, ideal for relaxing after a long day. Both bedrooms are generously sized and offer ample storage space.

- 2 bedrooms
- 2 bathrooms
- Balcony
- Modern finishings
- 970 sqft

Tenure: Leasehold 974 years 3 months Service Charge: £5500 per anuum Ground Rent: £700 per anuum Local Authority: Hammersmith & Fulham Council Tax Band: G