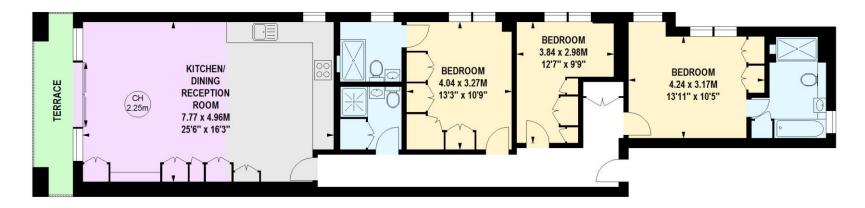

## Ferrymans Quay, SW6

Approximate gross internal area 104.14 sq m / 1121 sq ft

## Second Floor

This floor plan is a representation for guidance purposes only, not for valuation. Any figure is approximate and must not be relied on as a statement of fact. Copyright of Wyatt Dixon Homes

Key:

CH - Ceiling Height

Chesterton UK Services Limited trading as Chestertons for themselves and for the vendor of this property whose agents they are, give notice that (i) these particulars do not constitute any part of an offer or contract,(ii) all statements contained within these particulars are made without responsibility on the part of Chestertons or the vendor, (iii) whilst made in good faith, none of the statements contained within these particulars are to be relied upon as a statement or representation of fact, (iv) any intending purchasers must satisfy themselves by inspection or otherwise as to the correctness of each of the statements contained within these particulars, (v) the vendor does not make or give either Chestertons or any person in their employment any authority to make or give representation or warranty whatsoever in relation to this property. Wide angle lenses may be used. ©Copyright Chestertons | Chesterton UK Services Limited | Registered Office 40 Connaught Street, Hyde Park, London W2 2AB Registered Company Number 05334580.