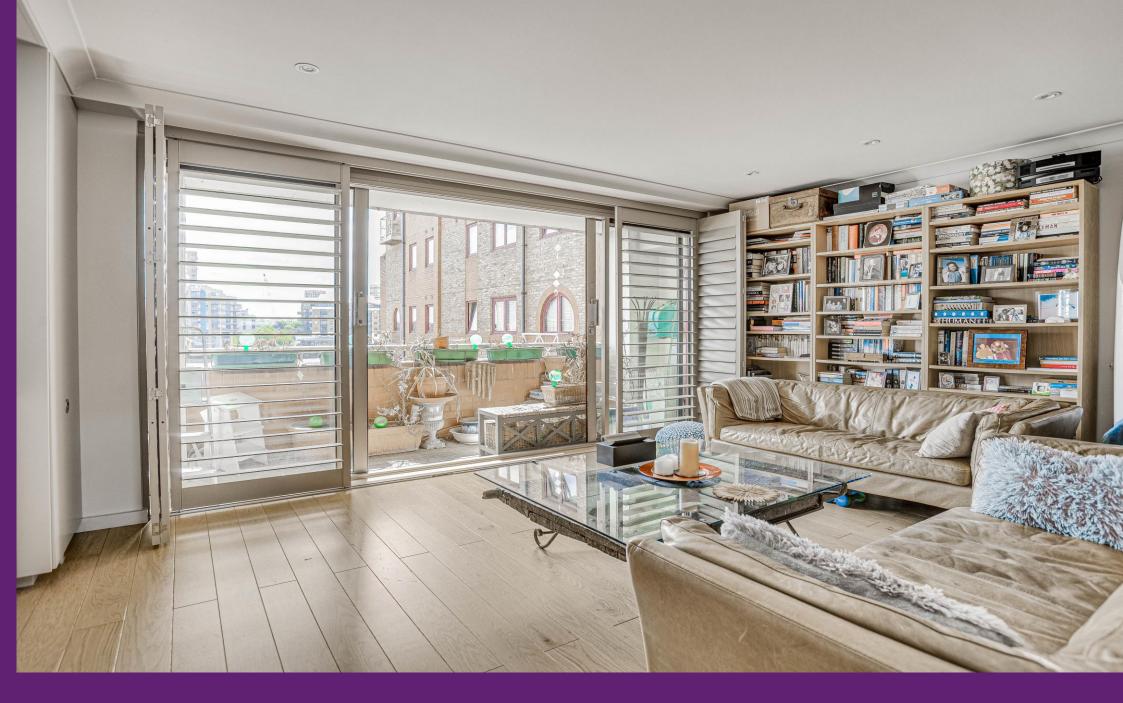

## Ferrymans Quay William Morris Way, SW6

CHESTERTONS

A stunning three-bedroom flat with amazing views of the Thames, offered to the market with no onward chain.

The property comprises, three double bedrooms with two ensuite bathrooms as well as a separate family bathroom. To the back of the property is a bright and spacious open plan kitchen/reception room. There is a private balcony directly off the reception room with amazing views of the Thames. The property further benefits from a 24 hour concierge as well as underground secure parking.

Imperial Wharf Station is 0.4 miles away.

- Three bedrooms
- Private balcony
- River views
- Excellent condition
- No onward chain
- Share of freehold

Tenure: Share of Freehold Service Charge: £8850 Including reserve Ground Rent: £0 None Local Authority: Hammersmith & Fulham Council Tax Band: G