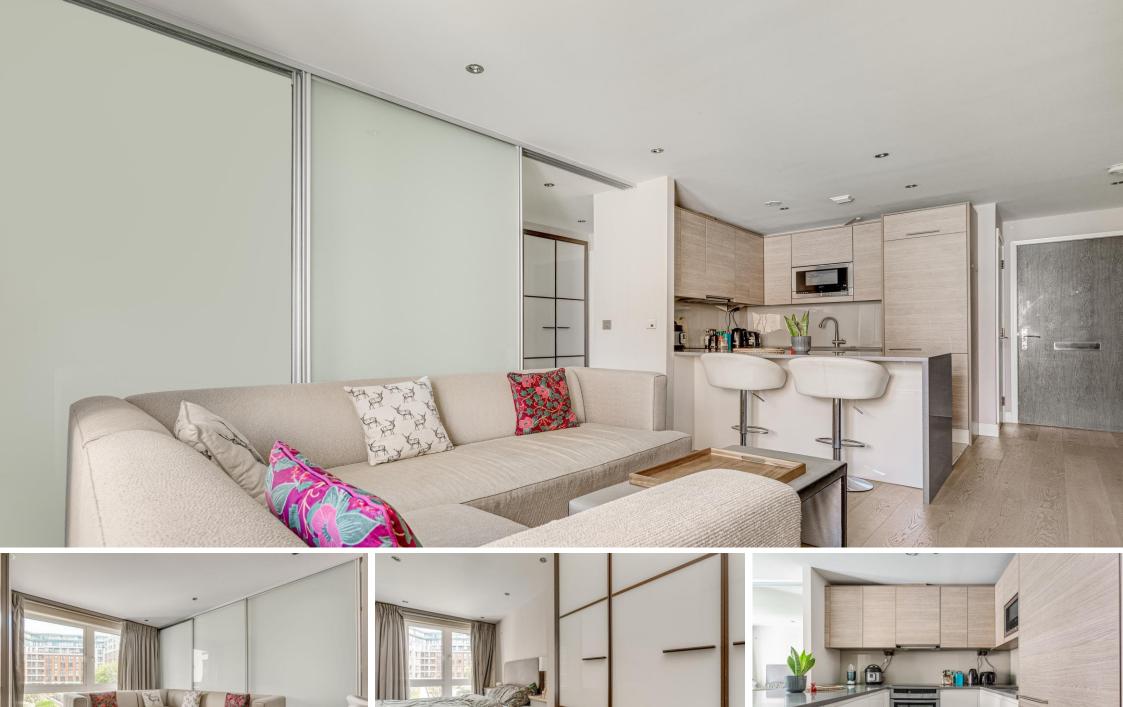

Counter House 1 Park Street, SW6

CHESTERTONS

A stunning one bedroom, one bathroom apartment in the highly sought-after Chelsea Creek area of Fulham.

The flat is bright and spacious and comes with integrated appliances in the kitchen. There is access to a gym and 24 hour concierge service. Further benefits include a long lease and no onward chain with this sale.

The property is moments away from the Thames and is 0.1 miles from Imperial Wharf train station.

- One bedroom
- Excellent condition
- Concierge
- Gym
- No onward chain

Offers in excess of £475,000

Tenure: Leasehold 985 years 8 months