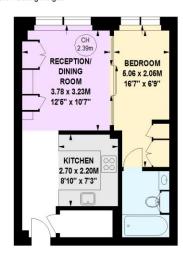

## Counter House, SW6

Approximate gross internal area

42.27 sq m / 455 sq ft

Key : CH - Ceiling Height

## Second Floor

This floor plan is a representation for guidance purposes only, not for valuation.

Any figure is approximate and must not be relied on as a statement of fact.

Copyright of Wyatt Dixon Homes