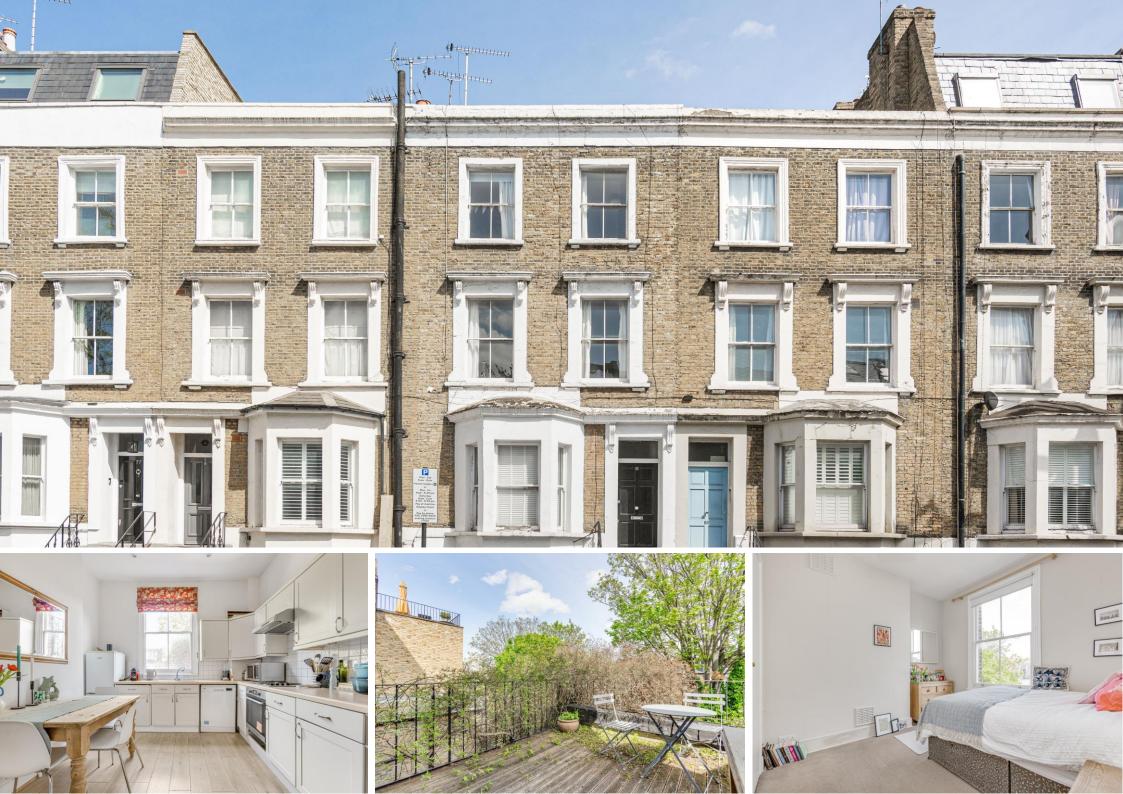

Harwood Road London, SW6

CHESTERTONS

A spacious three-bedroom split level flat with a private roof terrace offered to the market with no onward chain.

The first floor of the property comprises a large reception room, separate kitchen and family bathroom with separate WC.

To the top floor are three double bedrooms complete with built in storage. This floor also gives access to the private roof terrace.

Harwood Road is ideally situated nearby to Fulham Broadway with a wide range of shops, restaurants, bars and cafes as well as Fulham Broadway underground. Eel Brook Common is also nearby. There are excellent bus routes which take you to Chelsea and the West End.

- Three bedrooms
- Private roof terrace
- No onward chain
- Share of freehold
- Nearby to Fulham Broadway

Asking Price £825,000

**Tenure:** Share of Freehold 975 years 4 months **Local Authority:** Hammersmith and Fulham Council