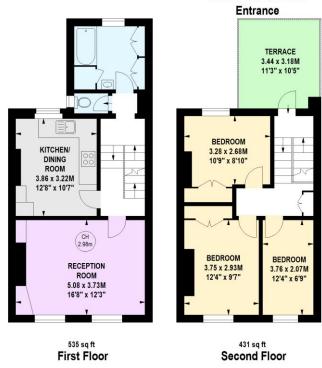

## Harwood Road, SW6

Approximate gross internal area

92.16 sq m / 992 sq ft

Key : CH - Ceiling Height

This floor plan is a representation for guidance purposes only, not for valuation.

Any figure is approximate and must not be relied on as a statement of fact.