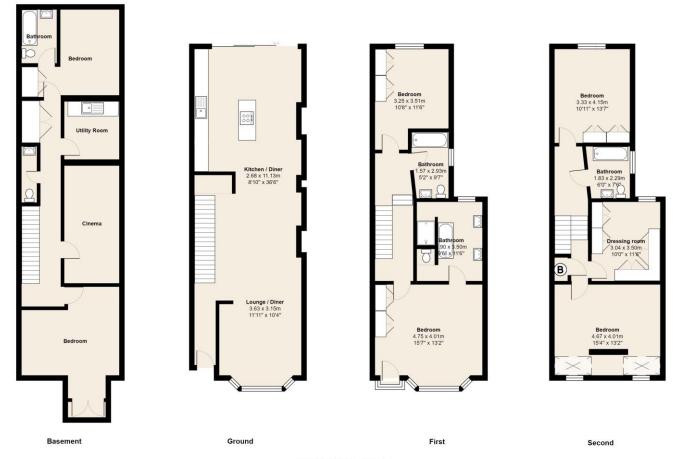

- Six bedrooms
- Approx. 2777 sqft
- Full basement
- No onward chain

Asking Price £2,700,000

Tenure: Freehold

Local Authority: Hammersmith and Fulham

Council Tax Band:  $\mbox{\em H}$ 

## Chestertons Parsons Green Sales

78 New Kings Road London SW6 4LT fulham@chestertons.co.uk 020 7731 4448 chestertons.co.uk

 $Total\ Area:\ 259.1\ m^2\ ...\ 2789\ ft^2$  All measurements are approximate and for display purposes only