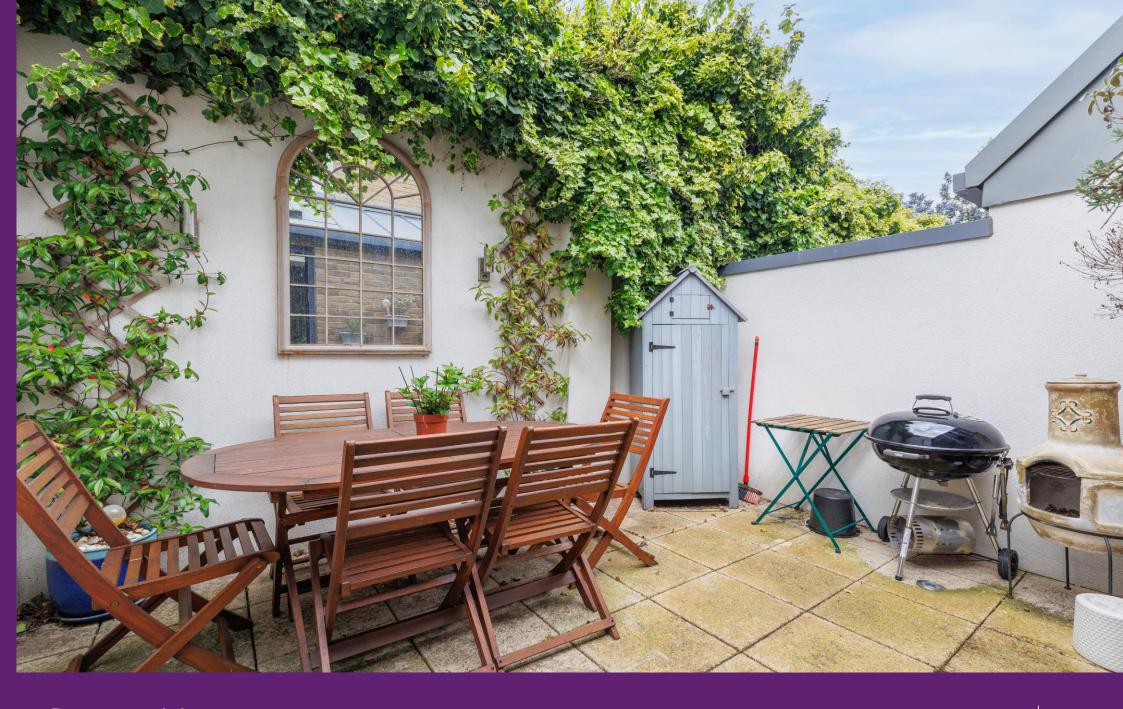

Pottery Mews Fulham, SW6

CHESTERTONS

An amazing ground floor apartment benefiting from a private front door leading to an open plan kitchen/reception room, double bedroom with built in wardrobes, bathroom and private patio, presented in excellent condition to include underfloor heating and double glazed windows.

- Modern ground floor apartment
- Private front, private patio garden
- Open plan kitchen/reception room
- Double bedroom, bathroom

Offers In Excess of: £500,000

**Tenure:** Share of Freehold

**Service Charge:** £1,067 approx p.a