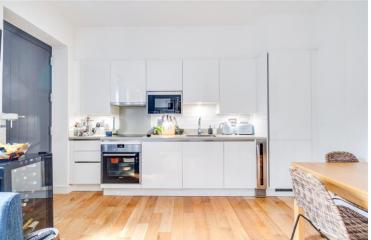

Pottery Mews Fulham, SW6

CHESTERTONS

An amazing ground floor apartment benefiting from a private front door leading to an open plan kitchen/reception room, double bedroom with built in wardrobes, bathroom and private patio, presented in excellent condition to include underfloor heating and double glazed windows.

- Modern ground floor apartment
- Private front, private patio garden
- Open plan kitchen/reception room
- Double bedroom, bathroom

Offers In Excess of: £500,000

**Tenure:** Share of Freehold

**Service Charge:** £1,067 approx p.a