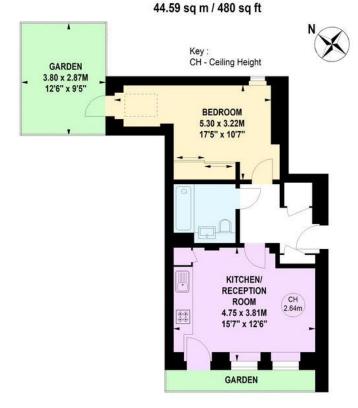

## Pottery Mews, SW6

Approximate gross internal area

## **Ground Floor**

The floor plan is not to scale and measurements and areas shown are approximate and therefore should be used for illustrative purposes only. The plan has been prepared in accordance with the RICS code of Measuring Practice and whilst we have confidence in the information produced, it must not be relied on. If there is any aspect of particular importance, you should carry out or commission your own inspection of the property.