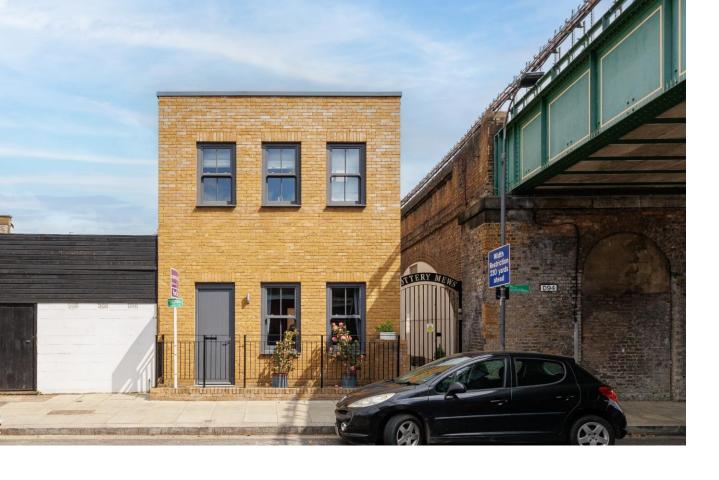

Pottery Mews Fulham, SW6

CHESTERTONS

An amazing ground floor apartment benefiting from a private front door leading to an open plan kitchen/reception room, double bedroom with built in wardrobes, bathroom and private patio, presented in excellent condition to include underfloor heating and double glazed windows.

The property is located on Grimston Road, off New Kings Road, which is just a short walk from both the famous Hurlingham Park and also Putney Bridge underground station. A selection of boutique shops and restaurants can be found on nearby Fulham High Street.