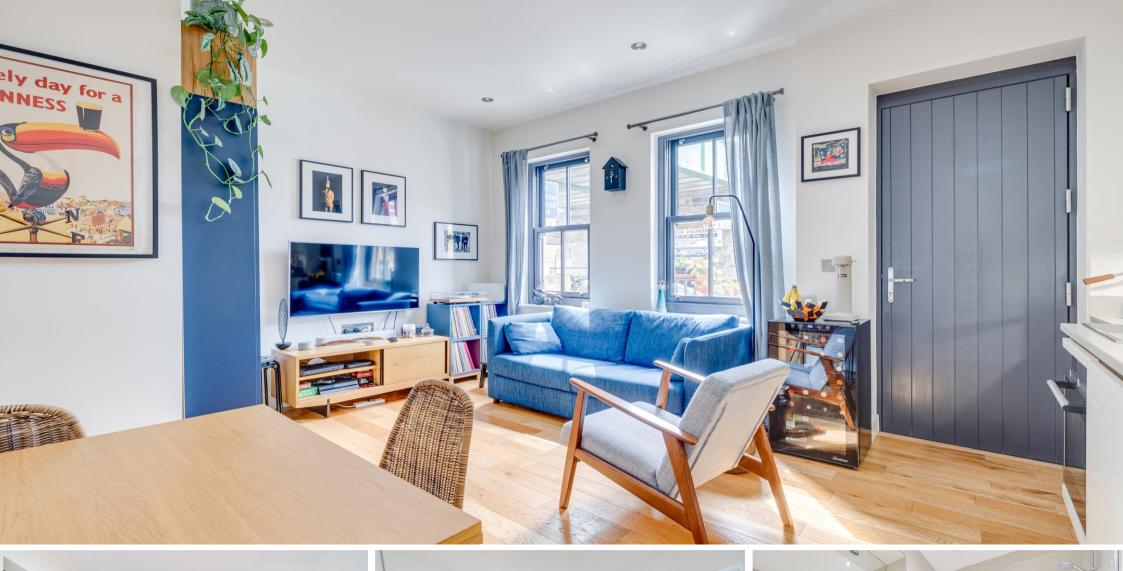

Pottery Mews Fulham, SW6

CHESTERTONS

An amazing ground floor apartment benefiting from a private front door leading to an open plan kitchen/reception room, double bedroom with built in wardrobes, bathroom and private patio, presented in excellent condition to include underfloor heating and double glazed windows.

- Modern ground floor apartment
- Private front, private patio garden
- Open plan kitchen/reception room
- Double bedroom, bathroom

Offers In Excess of: £500,000

**Tenure:** Share of Freehold

**Service Charge:** £1,067 approx p.a