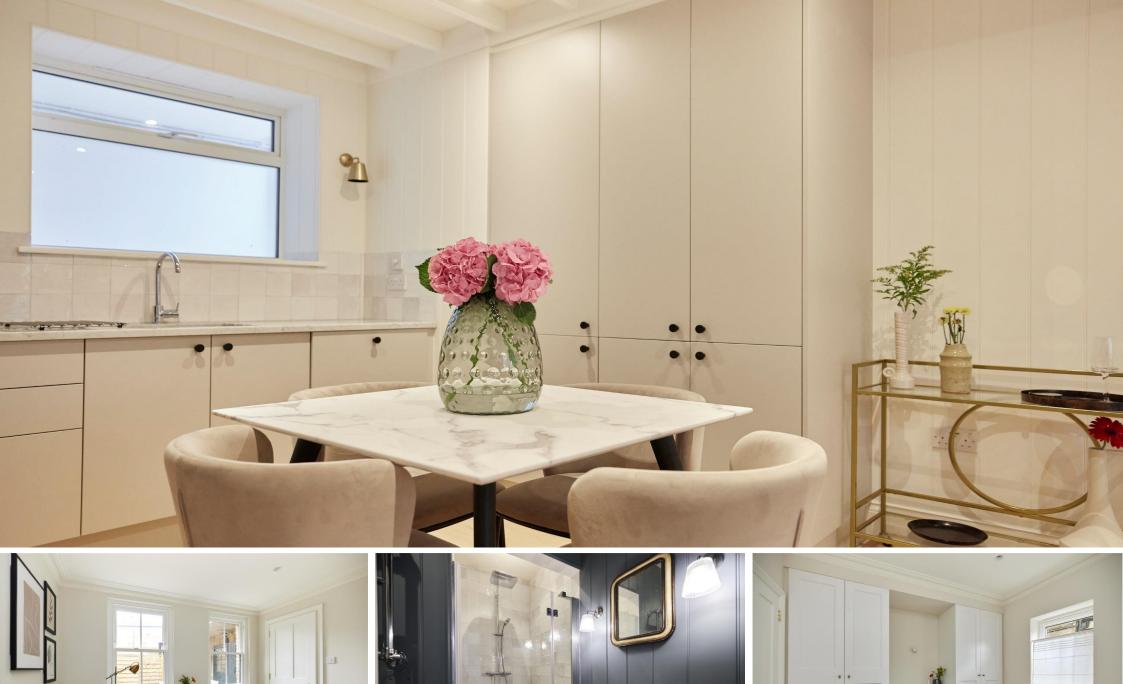

Munster Mews Lillie Road, SW6

CHESTERTONS

A fantastic two bedroom Garden flat to the back of a courtyard mews development off Lillie road. Finished in a charming style with nods to 'shaker' styling from wood panelling and 'barn doors' leading to the garden. Offering two bedrooms and two bathrooms, the principal of which is ensuite and both of an outstanding brand new finish. Open plan Kitchen, Living and Dining space lead to the patio garden allowing for plentiful natural light.