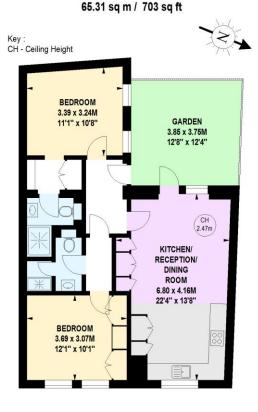

## Munster Mews, SW6

Approximate gross internal area

## **Ground Floor**

This floor plan is a representation for guidance purposes only, not for valuation.

Any figure is approximate and must not be relied on as a statement of fact.

Copyright of Wyatt Dixon Homes