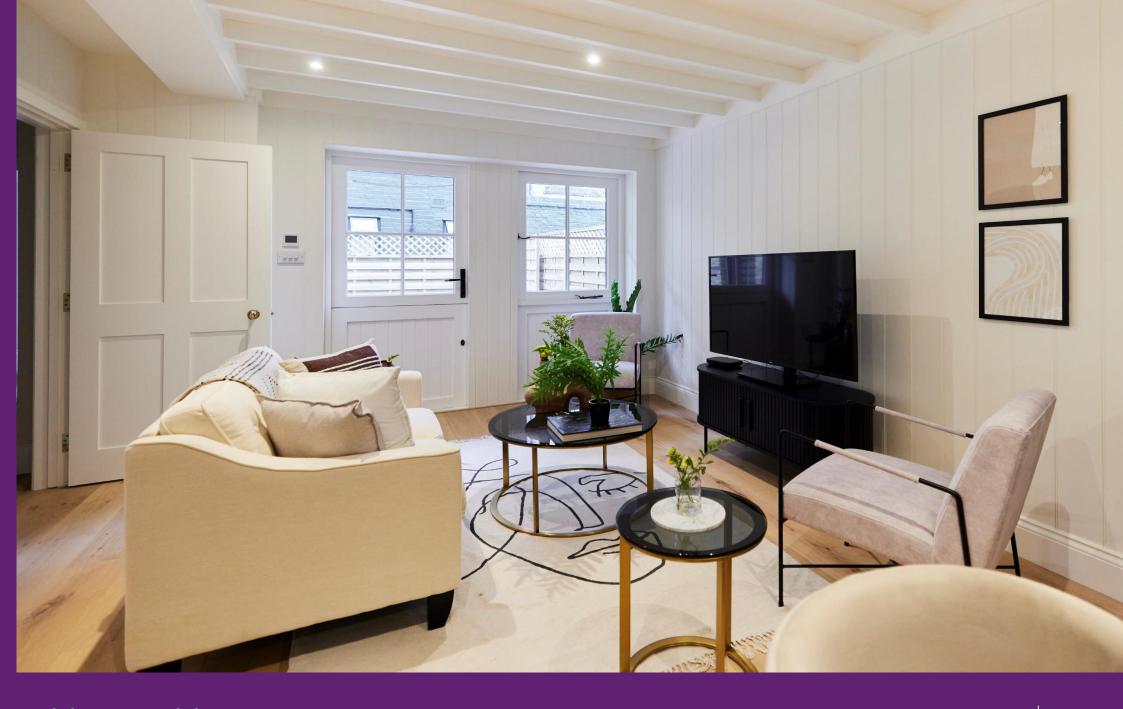

Munster Mews Lillie Road, SW6

CHESTERTONS

A fantastic two bedroom Garden flat to the back of a courtyard mews development off Lillie road. Finished in a charming style with nods to 'shaker' styling from wood panelling and 'barn doors' leading to the garden. Offering two bedrooms and two bathrooms, the principal of which is ensuite and both of an outstanding brand new finish. Open plan Kitchen, Living and Dining space lead to the patio garden allowing for plentiful natural light.

Set in an excellent location in a 'mews style' development there is plenty of privacy. Transport Links are excellent with access to the District and Piccadilly Line at Barons Court and excellent local bus routes toward Central London. The Thames path is nearby along with Green space at Bishops Park.

- Two Bedrooms
- Newly Converted
- High Specification
- Private Patio Garden
- 703 Square Feet

**Tenure:** Leasehold 999 years **Service Charge:** TBC

Ground Rent: TBC

**Local Authority:** Hammersmith & Fulham