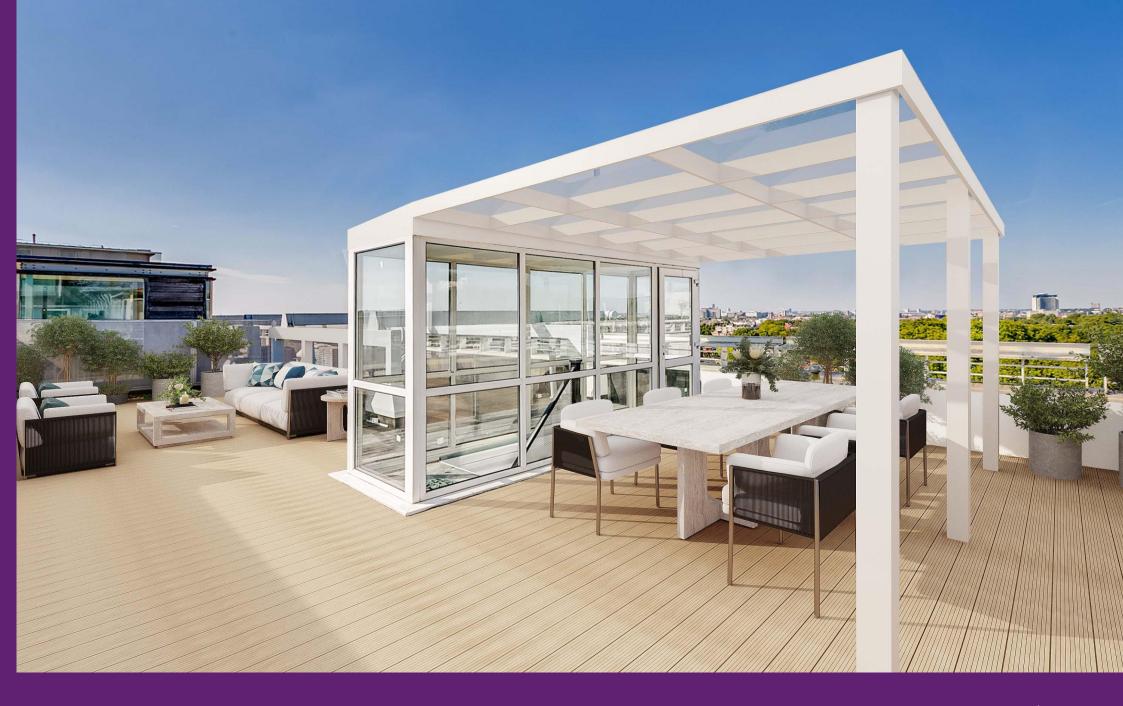

The Piper Building
Peterborough Road, SW6

CHESTERTONS

Located on the fifth floor the flat offers a wonderful combination of living and entertaining space and has been finished to a high standard. It consists of an impressively sized reception room with an open plan modern kitchen, a unique mezzanine second sitting room, three bedrooms and two modern bathrooms, one of which is en suite. Huge sliding doors in the reception room allow plenty of natural light to flood the entertaining rooms and offer great views of London. Above the property, there is an exceptionally large private roof terrace. The property also benefits from gated off street parking and a 24 hour concierge.

- Fifth floor luxury apartment
- Open plan kitchen/reception
- Three bedrooms, two bathrooms
- 880 sqft roof terrace, parking

Asking Price £1,200,000

**Tenure:** Leasehold 970 years 9 months

Service Charge: £5000 Ground Rent: None