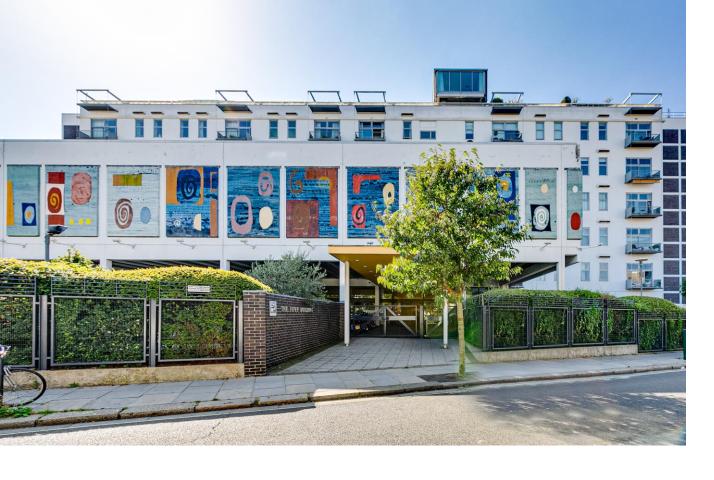

The Piper Building
Peterborough Road, SW6

CHESTERTONS

Located on the fifth floor the flat offers a wonderful combination of living and entertaining space and has been finished to a high standard. It consists of an impressively sized reception room with an open plan modern kitchen, a unique mezzanine second sitting room, three bedrooms and two modern bathrooms, one of which is en suite. Huge sliding doors in the reception room allow plenty of natural light to flood the entertaining rooms and offer great views of London. Above the property, there is an exceptionally large private roof terrace. The property also benefits from gated off street parking and a 24 hour concierge.