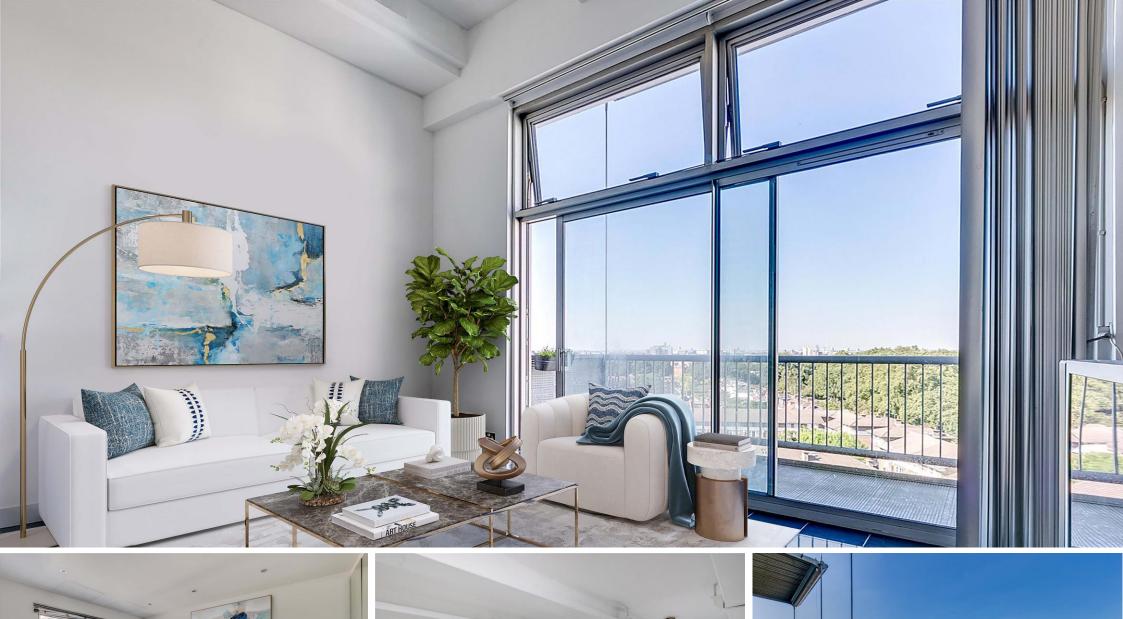

The Piper Building
Peterborough Road, SW6

CHESTERTONS

Located on the fifth floor the flat offers a wonderful combination of living and entertaining space and has been finished to a high standard. It consists of an impressively sized reception room with an open plan modern kitchen, a unique mezzanine second sitting room, three bedrooms and two modern bathrooms, one of which is en suite. Huge sliding doors in the reception room allow plenty of natural light to flood the entertaining rooms and offer great views of London. Above the property, there is an exceptionally large private roof terrace. The property also benefits from gated off street parking and a 24 hour concierge.