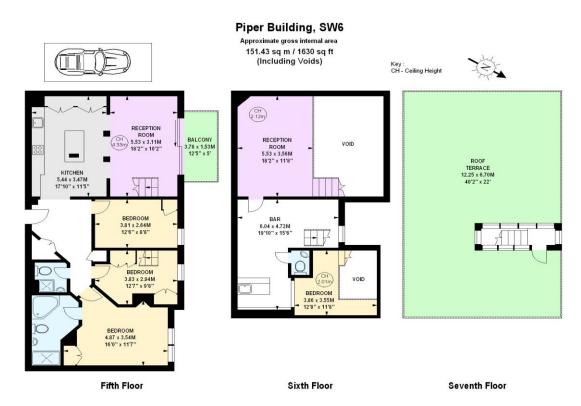

The Piper Building
Peterborough Road, SW6

CHESTERTONS

Located on the fifth floor the flat offers a wonderful combination of living and entertaining space and has been finished to a high standard. It consists of an impressively sized reception room with an open plan modern kitchen, a unique mezzanine second sitting room, three bedrooms and two modern bathrooms, one of which is en suite. Huge sliding doors in the reception room allow plenty of natural light to flood the entertaining rooms and offer great views of London. Above the property, there is an exceptionally large private roof terrace. The property also benefits from gated off street parking and a 24 hour concierge.

- Fifth floor luxury apartment
- Open plan kitchen/reception
- Three bedrooms, two bathrooms
- 880 sqft roof terrace, parking

Asking Price £1,200,000

**Tenure:** Leasehold 970 years 9 months

Service Charge: £5000 Ground Rent: None