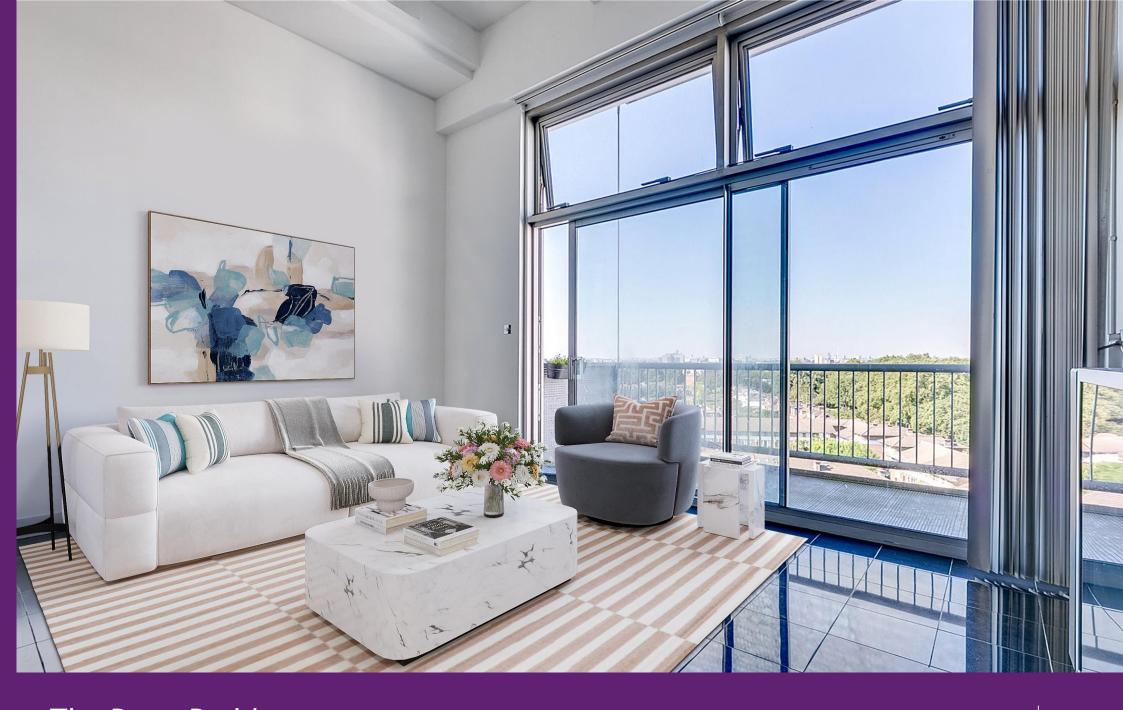

The Piper Building
Peterborough Road, SW6

CHESTERTONS

Located on the fifth floor the flat offers a wonderful combination of living and entertaining space and has been finished to a high standard. It consists of an impressively sized reception room with an open plan modern kitchen, a unique mezzanine second sitting room, three bedrooms and two modern bathrooms, one of which is en suite. Huge sliding doors in the reception room allow plenty of natural light to flood the entertaining rooms and offer great views of London. Above the property, there is an exceptionally large private roof terrace. The property also benefits from gated off street parking and a 24 hour concierge.