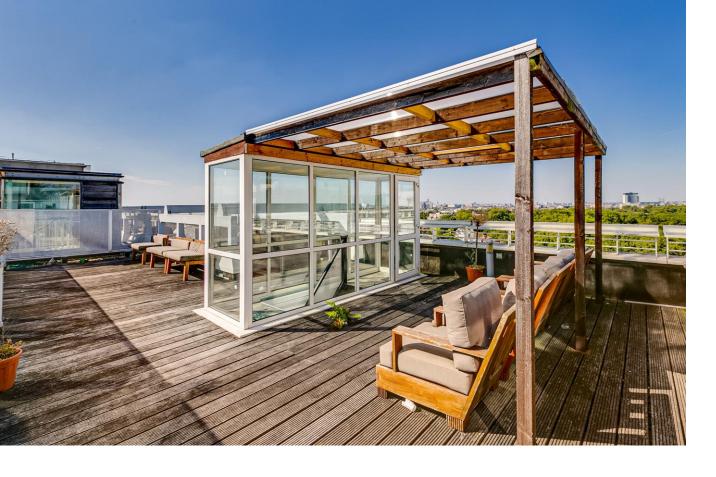

The Piper Building
Peterborough Road, SW6

CHESTERTONS

Located on the fifth floor the flat offers a wonderful combination of living and entertaining space and has been finished to a high standard. It consists of an impressively sized reception room with an open plan modern kitchen, a unique mezzanine second sitting room, three bedrooms and two modern bathrooms, one of which is en suite. Huge sliding doors in the reception room allow plenty of natural light to flood the entertaining rooms and offer great views of London. Above the property, there is an exceptionally large private roof terrace. The property also benefits from gated off street parking and a 24 hour concierge.

- Fifth floor luxury apartment
- Open plan kitchen/reception
- Three bedrooms, two bathrooms
- 880 sqft roof terrace, parking

Asking Price £1,400,000

**Tenure:** Leasehold 970 years 9 months

**Service Charge:** £5000 **Ground Rent:** None