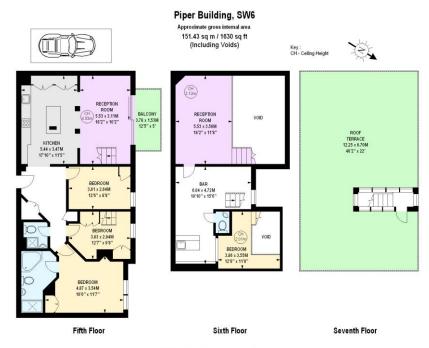

The Piper Building
Peterborough Road, SW6

CHESTERTONS

Located on the fifth floor the flat offers a wonderful combination of living and entertaining space and has been finished to a high standard. It consists of an impressively sized reception room with an open plan modern kitchen, a unique mezzanine second sitting room, three bedrooms and two modern bathrooms, one of which is en suite. Huge sliding doors in the reception room allow plenty of natural light to flood the entertaining rooms and offer great views of London. Above the property, there is an exceptionally large private roof terrace. The property also benefits from gated off street parking and a 24 hour concierge.

- Fifth floor luxury apartment
- Open plan kitchen/reception
- Three bedrooms, two bathrooms
- 880 sqft roof terrace, parking

Asking Price £1,400,000

**Tenure:** Leasehold 970 years 9 months

**Service Charge:** £5000 **Ground Rent:** None

## Chestertons Parsons Green Sales

78 New Kings Road London SW6 4LT fulham@chestertons.co.uk 020 7731 4448 chestertons.co.uk

The floor plan is not to scale and measurements and measurements and measurements and measurements and therefore should be used for illustrative purposes only. The plan has been prepared in accordance with the RICS code of Measuring Practice and whilst we have confidence in the information produced, it must not be relied on. If there is any appear of particular importance, you should carry out or commission your own inspection of the property. Copyright of Feature/PRO.