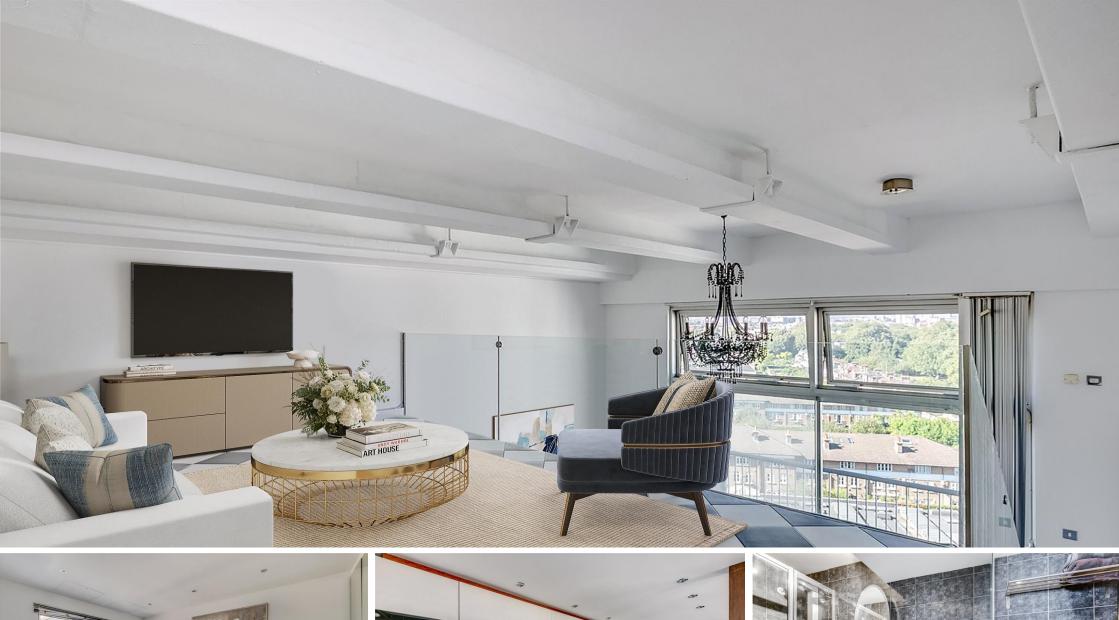

The Piper Building
Peterborough Road, SW6

CHESTERTONS

Located on the fifth floor the flat offers a wonderful combination of living and entertaining space and has been finished to a high standard. It consists of an impressively sized reception room with an open plan modern kitchen, a unique mezzanine second sitting room, three bedrooms and two modern bathrooms, one of which is en suite. Huge sliding doors in the reception room allow plenty of natural light to flood the entertaining rooms and offer great views of London. Above the property, there is an exceptionally large private roof terrace. The property also benefits from gated off street parking and a 24 hour concierge.