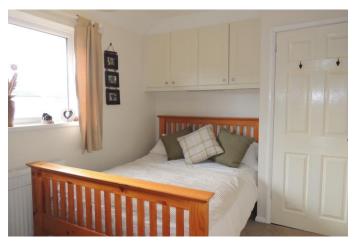

# First Floor

The first floor has three bedrooms, the master bedroom is to the front of the property and has a feature fireplace. Bedroom two is a double bedroom with fitted cupboards and the third bedroom has a fitted cupboard over the stairs. A white bathroom suite with a shower over the bath completes the first floor accommodation.