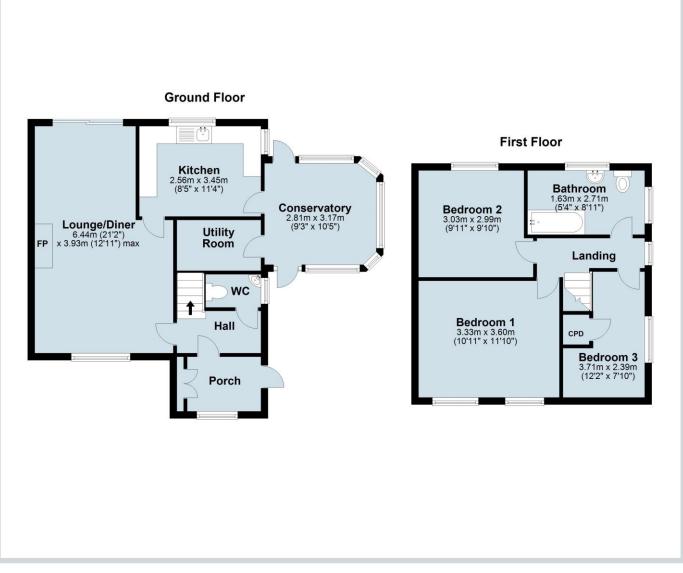

# **Ground Floor**

A good size porch with built in storage cupboards for coats and shoes allows access to the ground floor. The lounge/diner is a light and airy space being duel aspect, with patio doors out to the garden, a door from the lounge leads through to the newly fitted kitchen with built in cooking appliances and space for washing machine and fridge. A large conservatory is located off the kitchen with a door through to a pantry utility room.

# First Floor

The first floor has three bedrooms, the master bedroom is to the front of the property and has a feature fireplace. Bedroom two is a double bedroom with fitted cupboards and the third bedroom has a fitted cupboard over the stairs. A white bathroom suite with a shower over the bath completes the first floor accommodation.