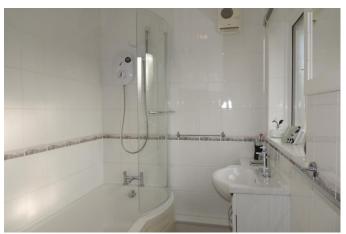

# First Floor

The first floor has three bedrooms, the master bedroom is to the front of the property and has a feature fireplace. Bedroom two is a double bedroom with fitted cupboards and the third bedroom has a fitted cupboard over the stairs. A white bathroom suite with a shower over the bath completes the first floor accommodation.