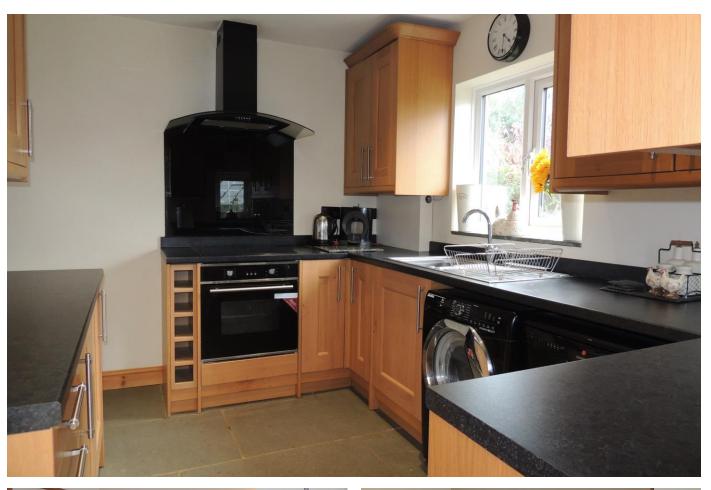

# **Ground Floor**

A good size porch with built in storage cupboards for coats and shoes allows access to the ground floor. The lounge/diner is a light and airy space being duel aspect, with patio doors out to the garden, a door from the lounge leads through to the newly fitted kitchen with built in cooking appliances and space for washing machine and fridge. A large conservatory is located off the kitchen with a door through to a pantry utility room.