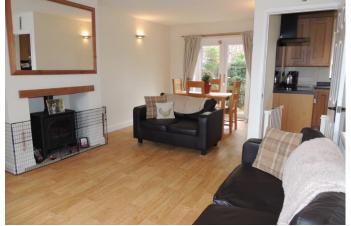

# **Ground Floor**

A good size porch with built in storage cupboards for coats and shoes allows access to the ground floor. The lounge/diner is a light and airy space being duel aspect, with patio doors out to the garden, a door from the lounge leads through to the newly fitted kitchen with built in cooking appliances and space for washing machine and fridge. A large conservatory is located off the kitchen with a door through to a pantry utility room.