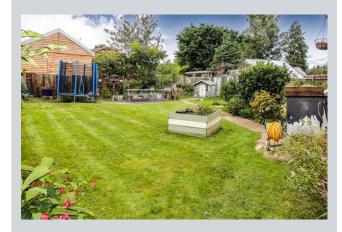

#### Outside

The front of the property has been landscaped giving parking for two/three cars and a pleasant raised planting area with steps to the front door. The large corner rear garden is westerly facing and has various seating and planting areas, with a green house and can be accessed via a gate to the side leading to the front.