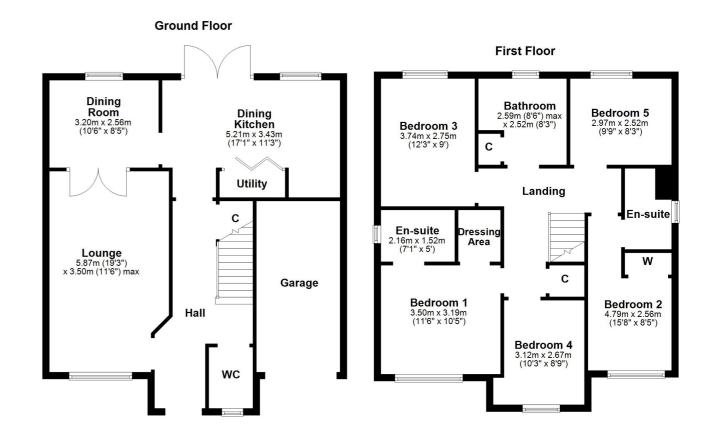

### 5 | BEDROOMS 4 | BATHROOMS 2 | PUBLIC ROOMS

An immaculate detached villa by Stewart Milne, set within the executive Earls Green development in Barassie and offering flexible modern family accommodation that will suit a range of buyers.

In more detail, the internal accommodation extends to an entrance hall with quality flooring, a modern downstairs W.C, a spacious lounge extending to over 19 ft, with double glass doors leading into the dining room and a gorgeous fitted dining kitchen with integrated appliances, a separate utility area and French doors leading out to the garden. On the upper floor there is a luxury four piece family bathroom suite with a separate shower cubicle, a storage cupboard off the landing, loft access and five bedrooms, including a master bedroom suite with a walk-in dressing room and an en suite shower room, and a second bedroom with an en suite shower room and fitted mirrored wardrobes.