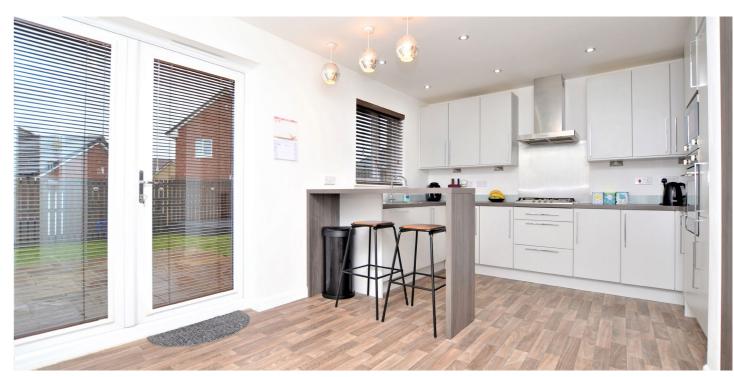

In more detail, the internal accommodation extends to an entrance hall with quality flooring, a modern downstairs W.C, a spacious lounge extending to over 19 ft, with double glass doors leading into the dining room and a gorgeous fitted dining kitchen with integrated appliances, a separate utility area and French doors leading out to the garden. On the upper floor there is a luxury four piece family bathroom suite with a separate shower cubicle, a storage cupboard off the landing, loft access and five bedrooms, including a master bedroom suite with a walk-in dressing room and an en suite shower room, and a second bedroom with an en suite shower room and fitted mirrored wardrobes.