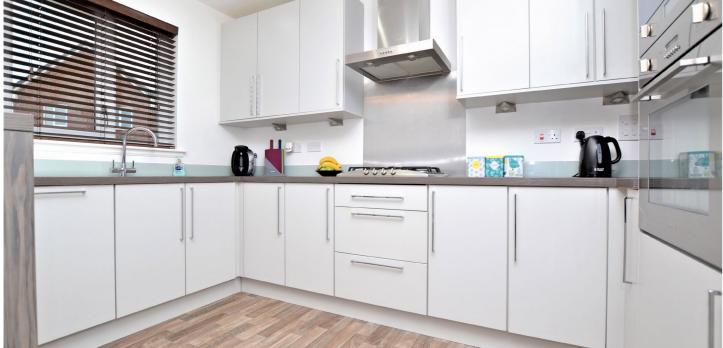

In more detail, the internal accommodation extends to an entrance hall with quality flooring, a modern downstairs W.C, a spacious lounge extending to over 19 ft, with double glass doors leading into the dining room and a gorgeous fitted dining kitchen with integrated appliances, a separate utility area and French doors leading out to the garden. On the upper floor there is a luxury four piece family bathroom suite with a separate shower cubicle, a storage cupboard off the landing, loft access and five bedrooms, including a master bedroom suite with a walk-in dressing room and an en suite shower room, and a second bedroom with an en suite shower room and fitted mirrored wardrobes.