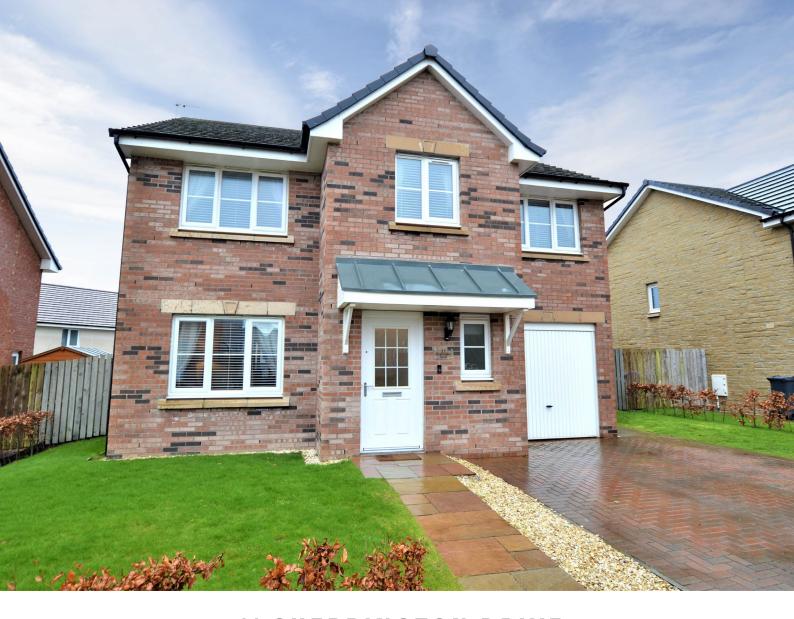

### 5 | BEDROOMS 4 | BATHROOMS 2 | PUBLIC ROOMS

An immaculate detached villa by Stewart Milne, set within the executive Earls Green development in Barassie and offering flexible modern family accommodation that will suit a range of buyers.

11 Sherrington Drive is an excellent example of a modern family villa built by Stewart Milne Homes and set in the executive Earls Green development. This fantastic home is presented to the market in truly show home condition, with immaculate modern fixtures and fittings throughout, two en suite bedrooms, spacious accommodation, ample storage and landscaped garden grounds. Close to both Barassie beach and all the amenities offered by Troon town centre, this property will appeal to a range of buyers and families in particular.

Externally there are lawned gardens to the front, with paved pathways, decorative pebbles and a monoblock driveway, allowing parking for a number of vehicles, leading to an integral garage with light and power. There is gated access at the side round to a large fully enclosed and landscaped rear garden, which has a mixture of paved patio areas, lawn and decking.