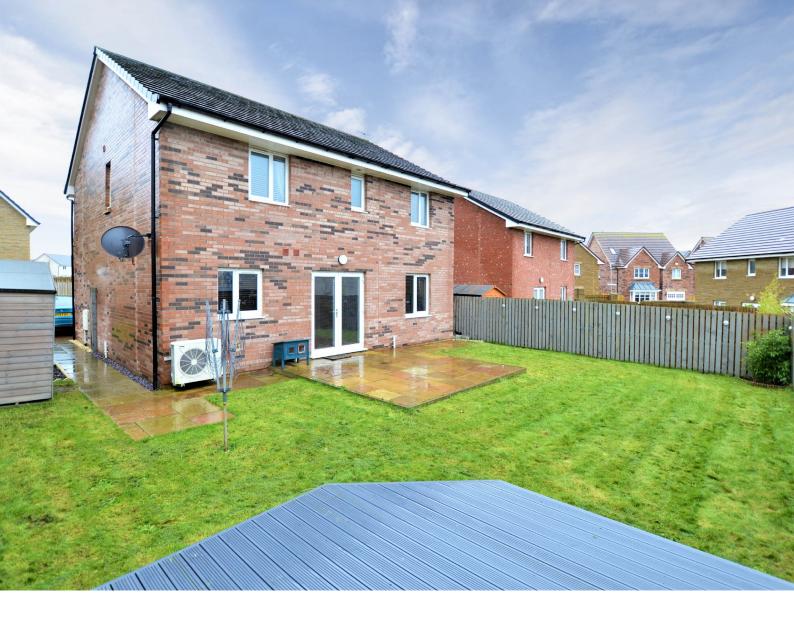

Externally there are lawned gardens to the front, with paved pathways, decorative pebbles and a monoblock driveway, allowing parking for a number of vehicles, leading to an integral garage with light and power. There is gated access at the side round to a large fully enclosed and landscaped rear garden, which has a mixture of paved patio areas, lawn and decking.