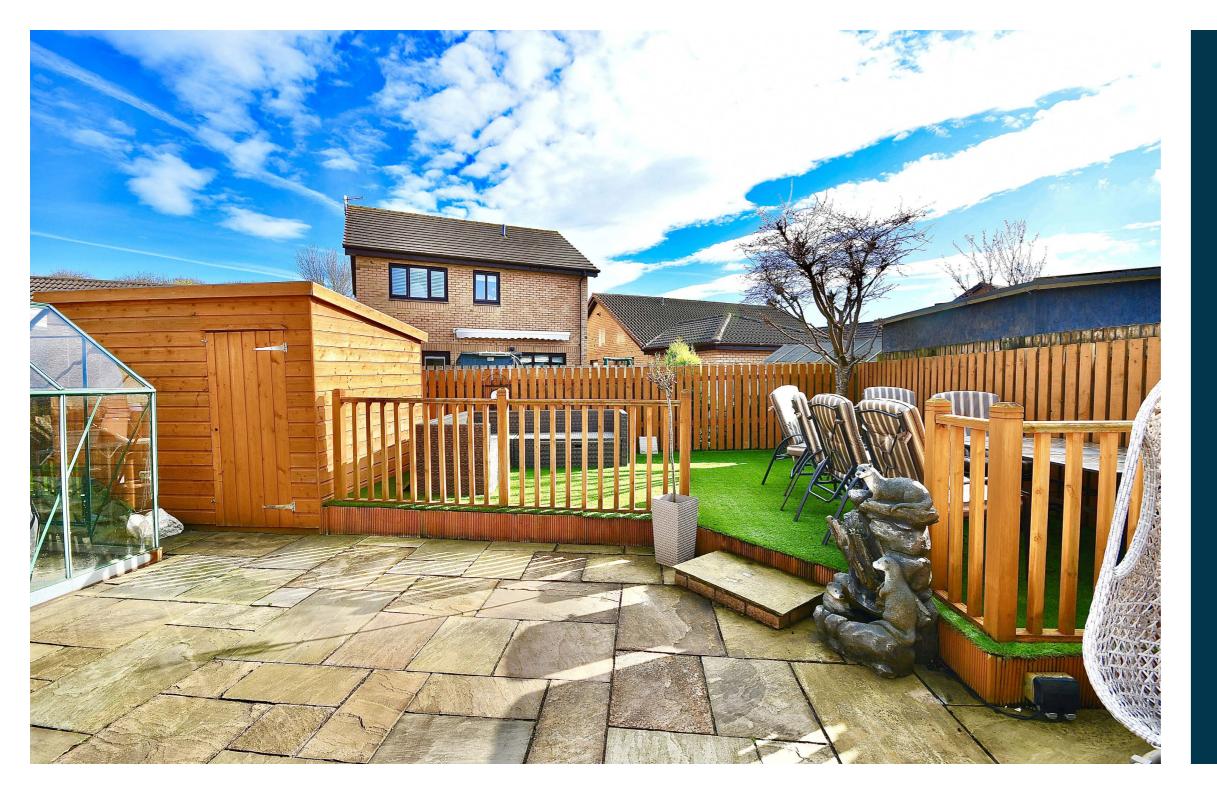

Externally there are gardens to the front that are laid with decorative paving to create ample off road parking and there is gated access at the side round to a fully enclosed rear garden, which has been professionally landscaped to create a large, sunny garden, with a decked patio area with artificial turf and a paved patio with a garden shed.