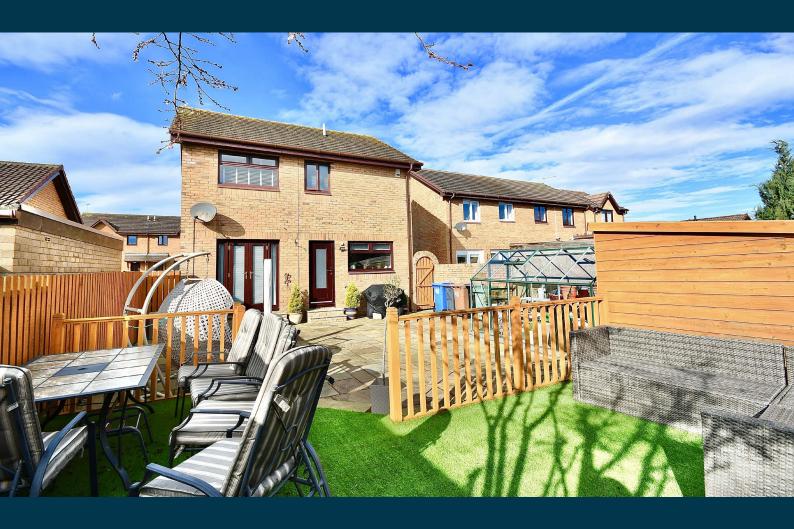

Externally there are gardens to the front that are laid with decorative paving to create ample off road parking and there is gated access at the side round to a fully enclosed rear garden, which has been professionally landscaped to create a large, sunny garden, with a decked patio area with artificial turf and a paved patio with a garden shed.