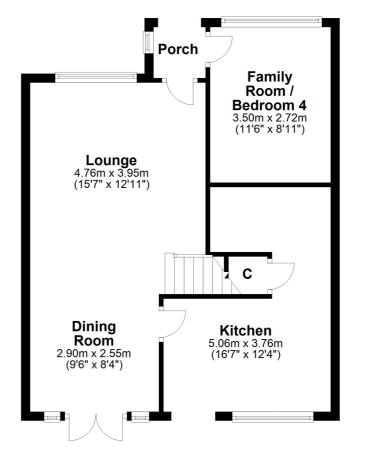

In more detail, the internal accommodation extends to an entrance porch, with a door into the family room/ fourth bedroom and a door leading into the spacious lounge, which has stairs to the upper floor and flows open plan into a dining room, with French doors out to the rear garden, and a luxury extended breakfasting kitchen, with ample wall and base units and a door to the rear. On the upper floor there is a family shower room suite, storage and loft access off the landing, and three double bedrooms, including a master with a gorgeous en suite shower room.

## **Ground Floor**

Campbell Drive is a popular residential address comprising of similarly styled bungalows and villas by Messrs Lynch homes and well placed for a range of local amenities. Troon town centre is less than one mile distant and provides supermarket and retail shopping and recreational facilities. For the commuter there are first class road and rail links to Glasgow.