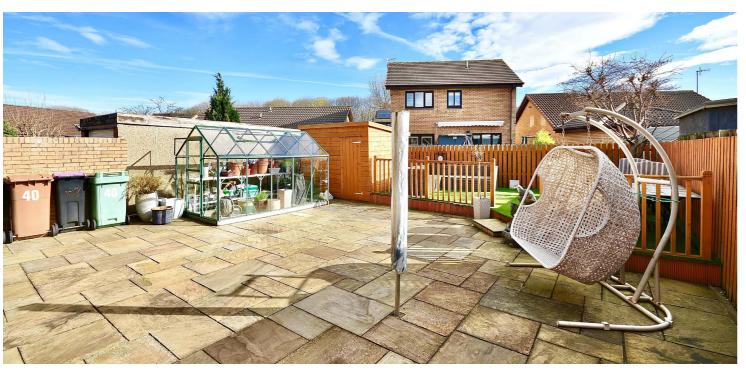

Externally there are gardens to the front that are laid with decorative paving to create ample off road parking and there is gated access at the side round to a fully enclosed rear garden, which has been professionally landscaped to create a large, sunny garden, with a decked patio area with artificial turf and a paved patio with a garden shed.