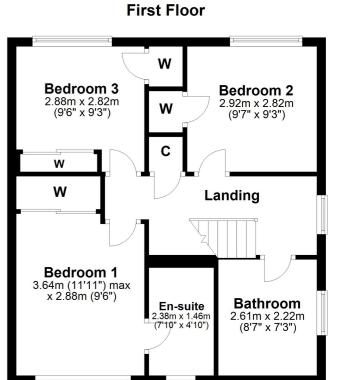

In more detail, the internal accommodation extends to an entrance porch, with a door into the family room/ fourth bedroom and a door leading into the spacious lounge, which has stairs to the upper floor and flows open plan into a dining room, with French doors out to the rear garden, and a luxury extended breakfasting kitchen, with ample wall and base units and a door to the rear. On the upper floor there is a family shower room suite, storage and loft access off the landing, and three double bedrooms, including a master with a gorgeous en suite shower room.