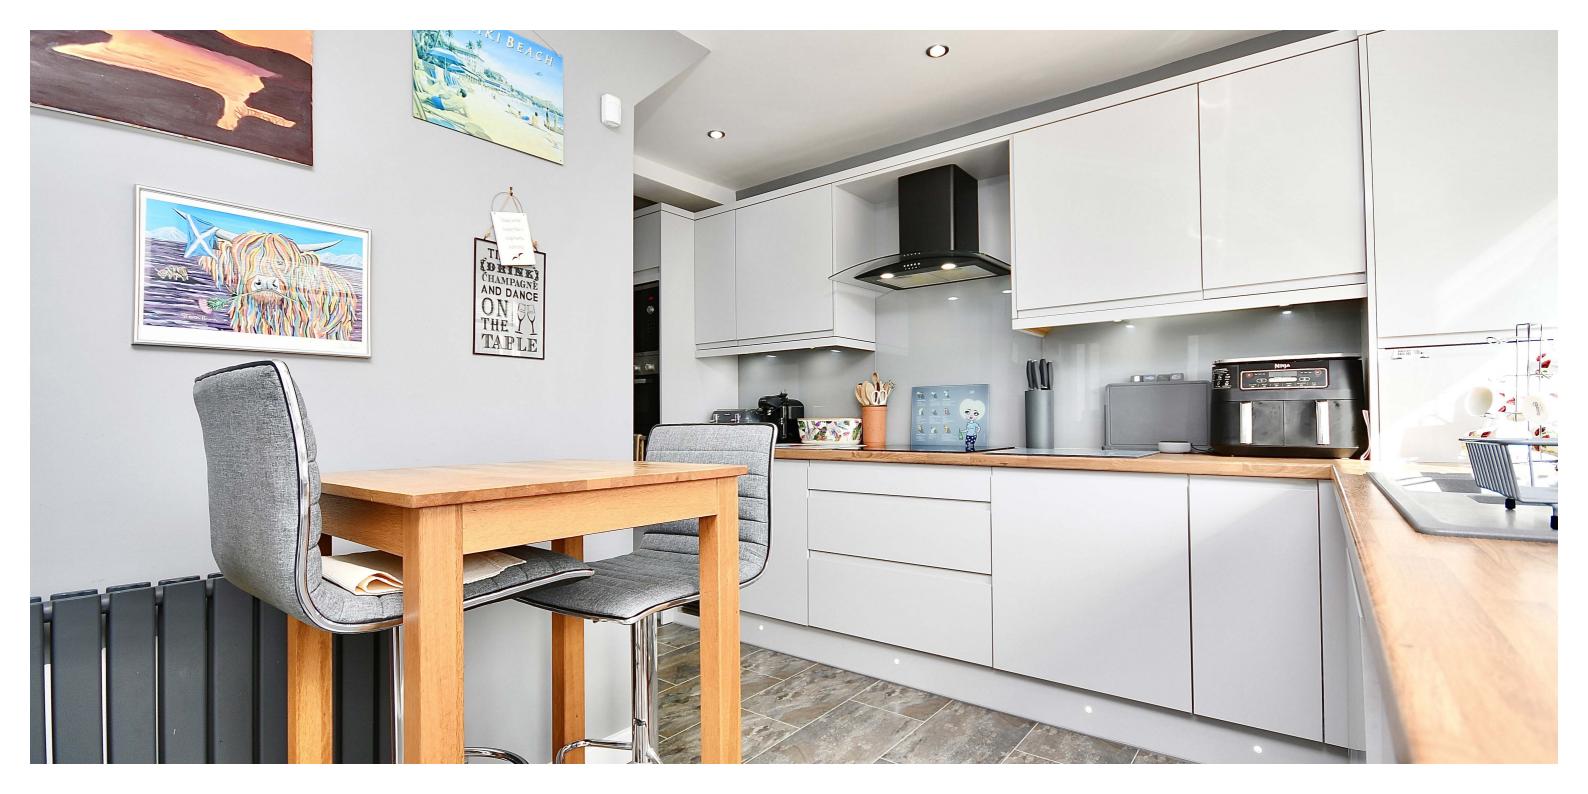

In more detail, the internal accommodation extends to an entrance porch, with a door into the family room/ fourth bedroom and a door leading into the spacious lounge, which has stairs to the upper floor and flows open plan into a dining room, with French doors out to the rear garden, and a luxury extended breakfasting kitchen, with ample wall and base units and a door to the rear. On the upper floor there is a family shower room suite, storage and loft access off the landing, and three double bedrooms, including a master with a gorgeous en suite shower room.