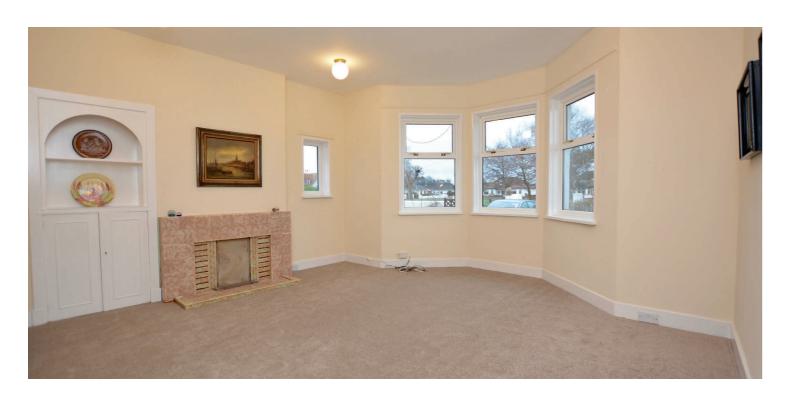

The property has been modernised internally with features and benefits including gas central heating with a recently fitted 'Glow-worm' boiler, new carpets, double glazing and fresh, neutral decoration.

In summary the accommodation extends to an entrance vestibule, T-shaped reception hallway, bay windowed lounge/third bedroom, sitting/dining room, fitted kitchen, two bedrooms (one with dressing/box room off) and three piece bathroom.