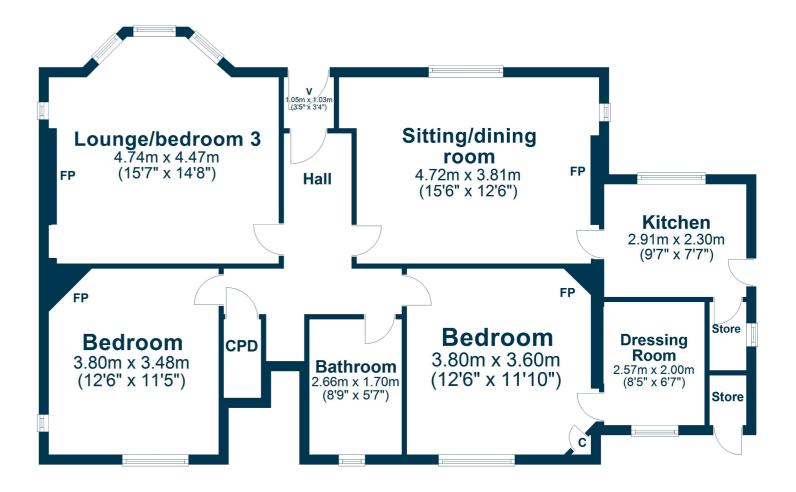

In summary the accommodation extends to an entrance vestibule, T-shaped reception hallway, bay windowed lounge/third bedroom, sitting/dining room, fitted kitchen, two bedrooms (one with dressing/box room off) and three piece bathroom.

TR1787 | Sat Nav: 13 Fullarton Drive, Troon, KA10 6LE

For the full home report visit www.corumproperty.co.uk

\* All measurements and distances are approximate Floorplans are for illustration purposes and may not be to scale.