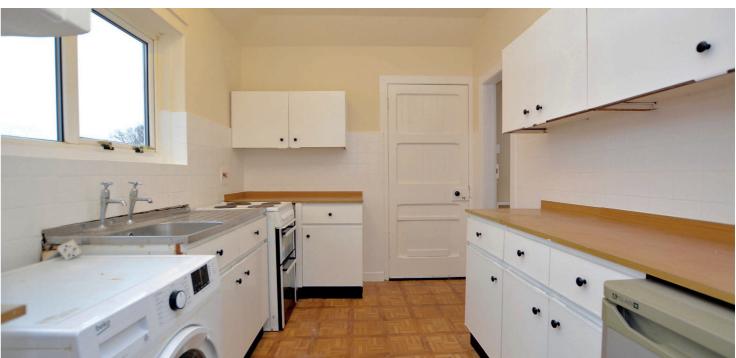

In summary the accommodation extends to an entrance vestibule, T-shaped reception hallway, bay windowed lounge/third bedroom, sitting/dining room, fitted kitchen, two bedrooms (one with dressing/box room off) and three piece bathroom.