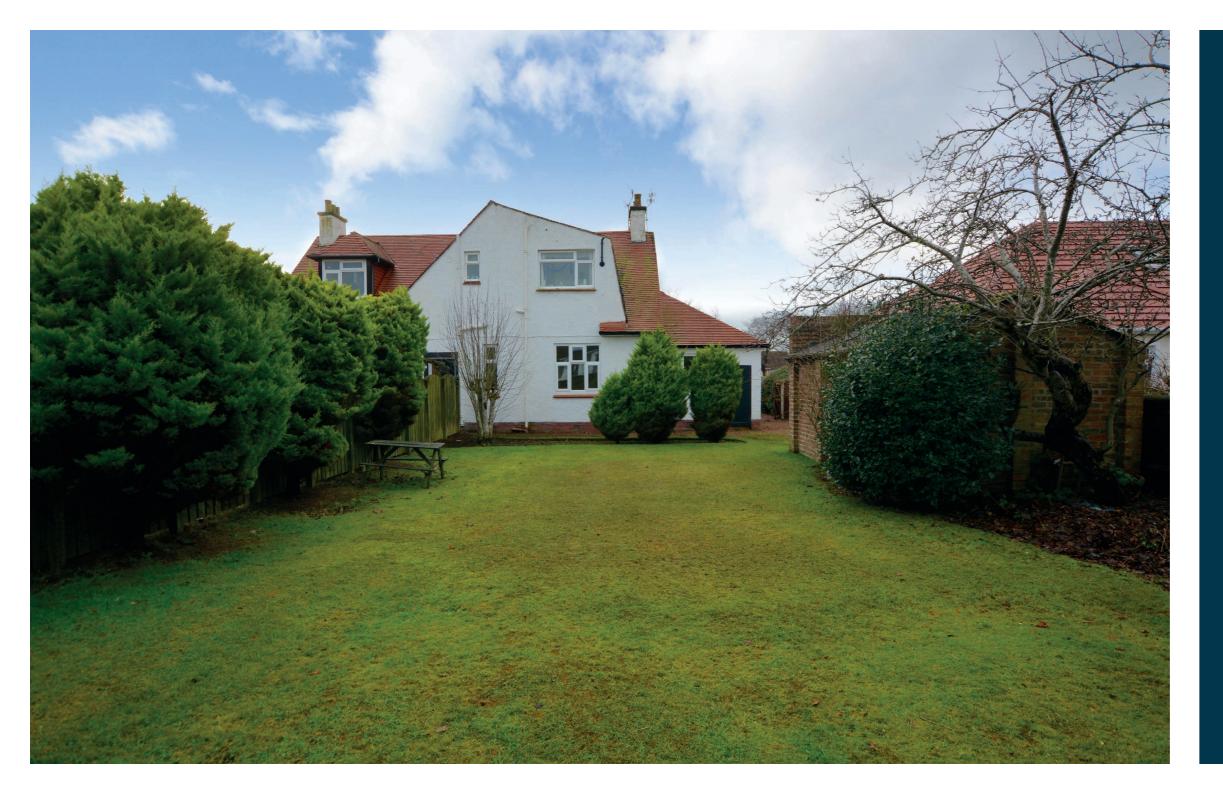

Externally there is a private driveway laid to decorative red whin chips which culminates in the detached garage. The front garden is laid to lawn with shrubbery borders and rockery. The enclosed rear garden is also predominantly laid to lawn with shrubbery borders and mature trees.