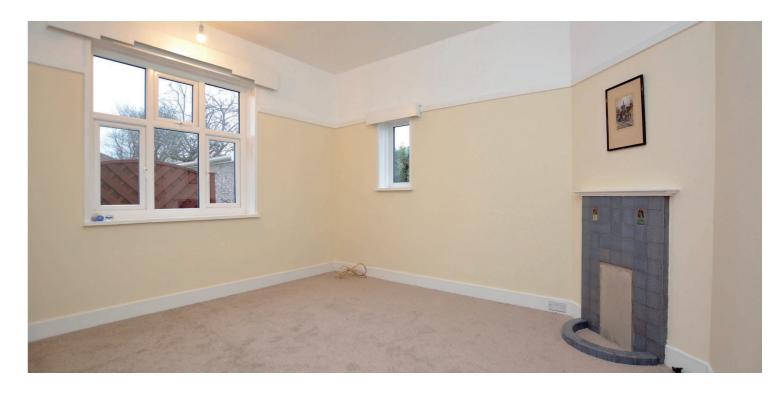

The property has been modernised internally with features and benefits including gas central heating with a recently fitted 'Glow-worm' boiler, new carpets, double glazing and fresh, neutral decoration.

In summary the accommodation extends to an entrance vestibule, T-shaped reception hallway, bay windowed lounge/third bedroom, sitting/dining room, fitted kitchen, two bedrooms (one with dressing/box room off) and three piece bathroom.