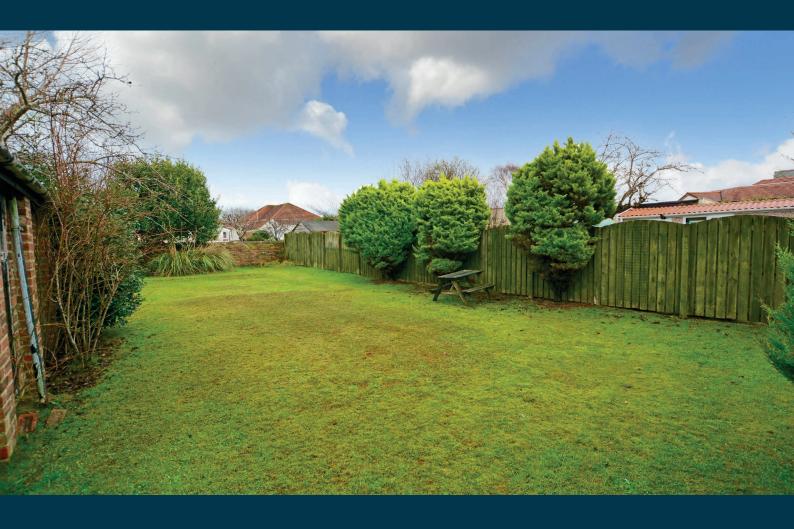

Externally there is a private driveway laid to decorative red whin chips which culminates in the detached garage. The front garden is laid to lawn with shrubbery borders and rockery. The enclosed rear garden is also predominantly laid to lawn with shrubbery borders and mature trees.