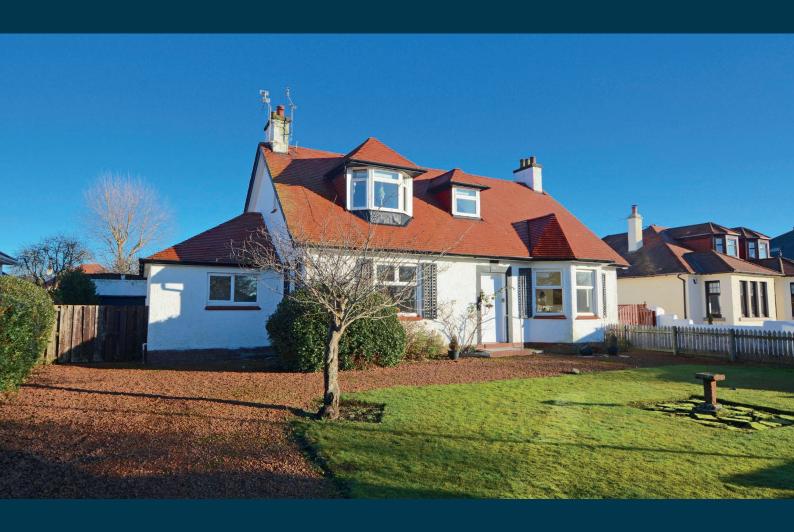

## 13 FULLARTON DRIVE

TROON

www.corumproperty.co.uk

- 3 | BEDROOM
- 1 | BATHROOM
- 1 | PUBLIC ROOM

A charming traditional ground floor conversion of a detached villa presented in good decorative order with private driveway, garage and lovely gardens within one of Troon's very best locations.

Number 13 represents an exceptionally rare opportunity to acquire a traditional lower conversion providing flexible, all on the level living within a highly sought after residential address close to Royal Troon Golf Club, the town centre, railway station and seafront. In addition the property enjoys a lovely position with pleasant views over the common green to the front.

Externally there is a private driveway laid to decorative red whin chips which culminates in the detached garage. The front garden is laid to lawn with shrubbery borders and rockery. The enclosed rear garden is also predominantly laid to lawn with shrubbery borders and mature trees.