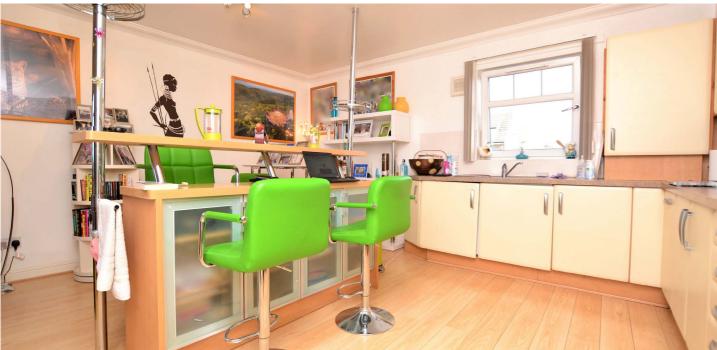

In more detail, the internal accommodation extends to an entrance hallway with a large walk-in storage cupboard, a spacious lounge, which has French doors leading out to the front and is open plan to a large dining kitchen with ample wall and base units, two bedrooms with built-in storage and a four piece bathroom suite.