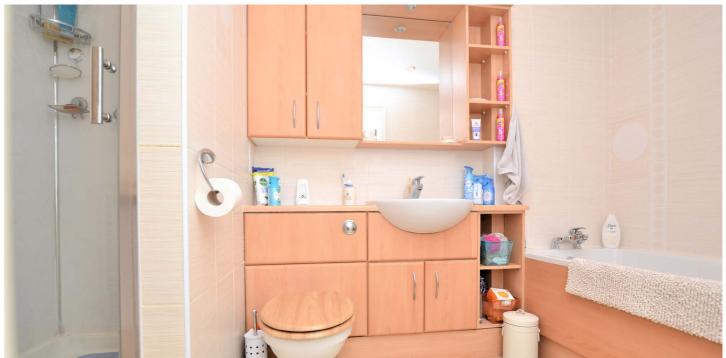

In more detail, the internal accommodation extends to an entrance hallway with a large walk-in storage cupboard, a spacious lounge, which has French doors leading out to the front and is open plan to a large dining kitchen with ample wall and base units, two bedrooms with built-in storage and a four piece bathroom suite.