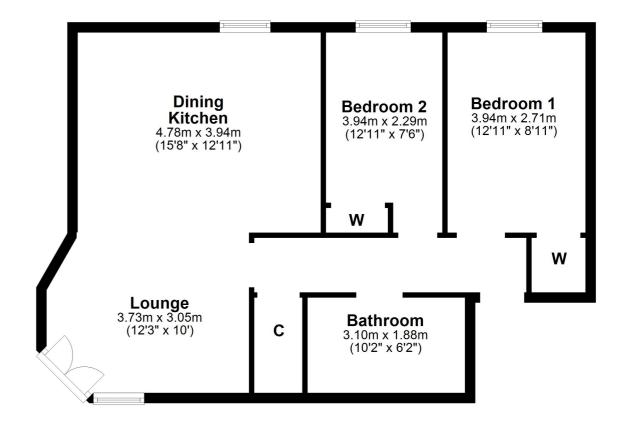

In more detail, the internal accommodation extends to an entrance hallway with a large walk-in storage cupboard, a spacious lounge, which has French doors leading out to the front and is open plan to a large dining kitchen with ample wall and base units, two bedrooms with built-in storage and a four piece bathroom suite.