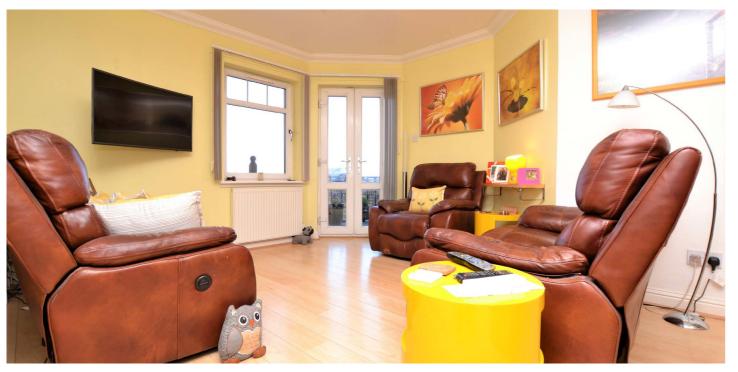

In more detail, the internal accommodation extends to an entrance hallway with a large walk-in storage cupboard, a spacious lounge, which has French doors leading out to the front and is open plan to a large dining kitchen with ample wall and base units, two bedrooms with built-in storage and a four piece bathroom suite.