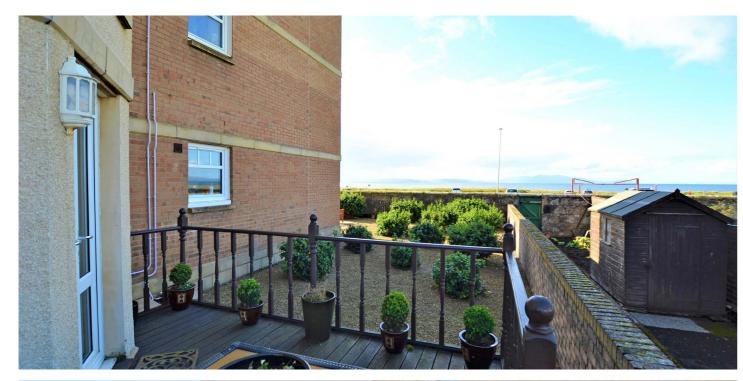

### **10C BARASSIEBANK LANE, BARASSIE**

2 | BEDROOMS 1 | BATHROOM 1 | PUBLIC ROOM

An immaculate and executive ground floor seafront apartment with views from a private decked patio across the Firth of Clyde to the Isle of Arran.

Number 10c occupies a convenient ground floor position within this executive development of seafront apartments, while retaining elevated views from the lounge and outdoor decking out to sea and across to Arran. The building is set within stunning landscaped garden grounds, with private parking and a secure electric gated entry system. The apartment itself has its own secure door entry and is well-presented and modern throughout, with ample storage and a generous amount of living space.

Externally there is private resident's parking with an electric gated entry, a bin store and beautifully maintained landscaped gardens. The property leads out onto raised decking at the front and steps lead down to a gated access to the car park. The area between deck and gate is pebble-surfaced, incorporating a flower bed and the area is often a sheltered suntrap.