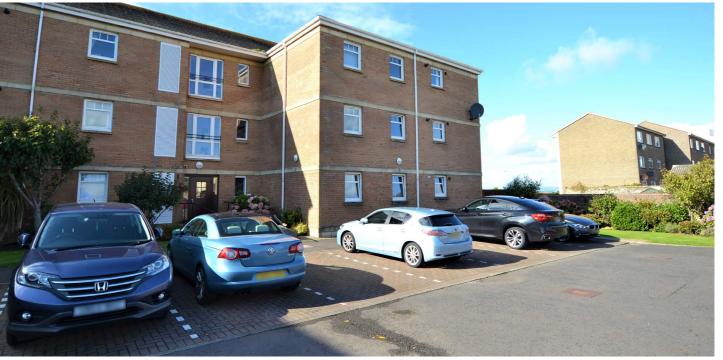

Number 10c occupies a convenient ground floor position within this executive development of seafront apartments, while retaining elevated views from the lounge and outdoor decking out to sea and across to Arran. The building is set within stunning landscaped garden grounds, with private parking and a secure electric gated entry system. The apartment itself has its own secure door entry and is well-presented and modern throughout, with ample storage and a generous amount of living space.

Externally there is private resident's parking with an electric gated entry, a bin store and beautifully maintained landscaped gardens. The property leads out onto raised decking at the front and steps lead down to a gated access to the car park. The area between deck and gate is pebble-surfaced, incorporating a flower bed and the area is often a sheltered suntrap.