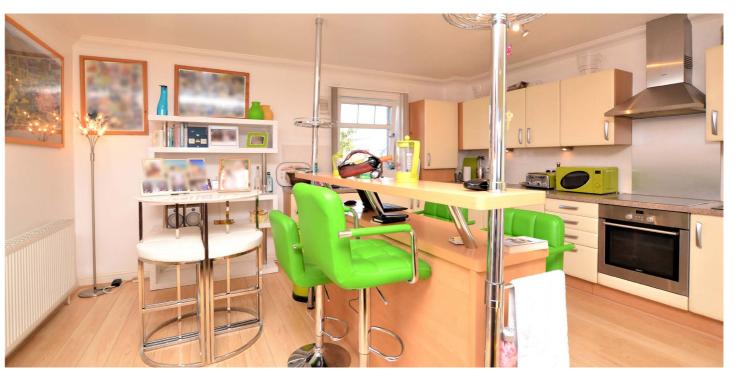

In more detail, the internal accommodation extends to an entrance hallway with a large walk-in storage cupboard, a spacious lounge, which has French doors leading out to the front and is open plan to a large dining kitchen with ample wall and base units, two bedrooms with built-in storage and a four piece bathroom suite.