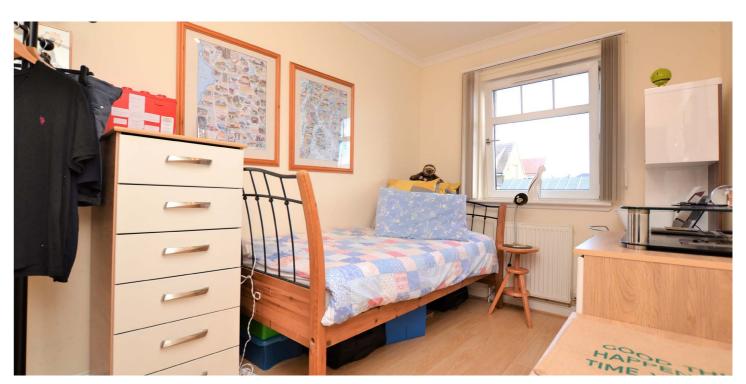

In more detail, the internal accommodation extends to an entrance hallway with a large walk-in storage cupboard, a spacious lounge, which has French doors leading out to the front and is open plan to a large dining kitchen with ample wall and base units, two bedrooms with built-in storage and a four piece bathroom suite.