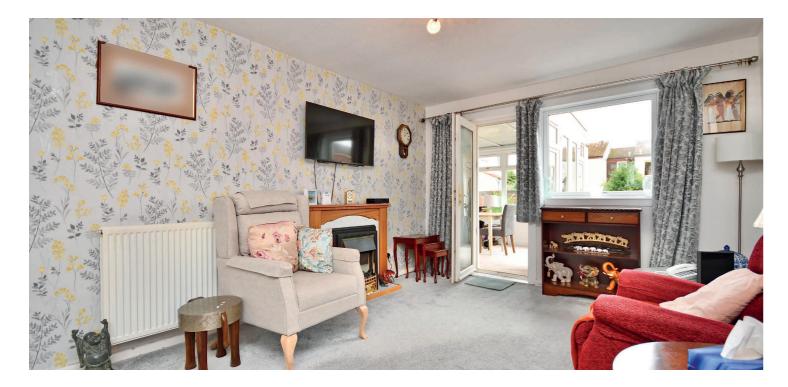

In more detail, the internal accommodation extends to an entrance hall with a storage cupboard, a spacious lounge with a door leading into the garden room, which has French doors out to the rear, a double bedroom, a fully tiled shower room and a luxury kitchen.