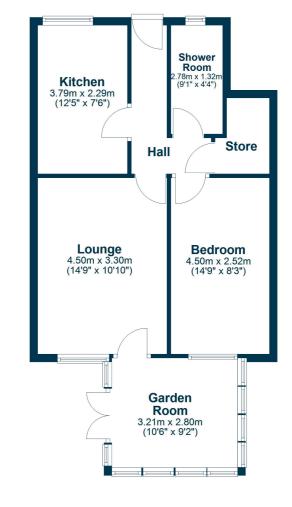

In more detail, the internal accommodation extends to an entrance hall with a storage cupboard, a spacious lounge with a door leading into the garden room, which has French doors out to the rear, a double bedroom, a fully tiled shower room and a luxury kitchen.

Externally there is are three separate garden areas that are all fully enclosed, with a front garden area, a rear garden with a shed and an area with two garden sheds. The gardens are all hard landscaped and there is also a driveway to allow off road parking.

## Floor Plan

TR2008 | Sat Nav: 21 Killin Place, Troon, KA10 6PE For the full home report visit **www.corumproperty.co.uk** \* All measurements and distances are approximate Floorplans are for illustration purposes and may not be to scale.