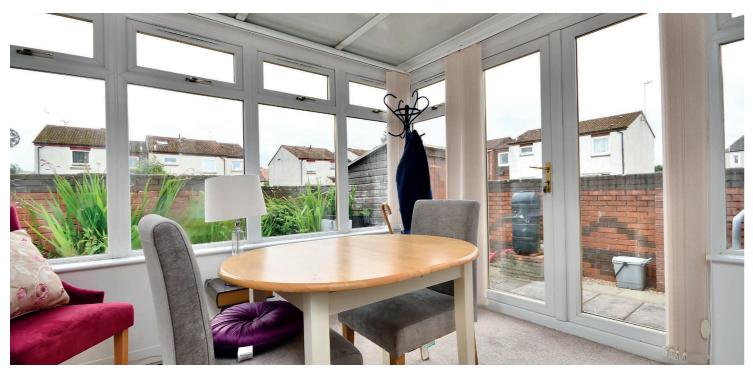

In more detail, the internal accommodation extends to an entrance hall with a storage cupboard, a spacious lounge with a door leading into the garden room, which has French doors out to the rear, a double bedroom, a fully tiled shower room and a luxury kitchen.