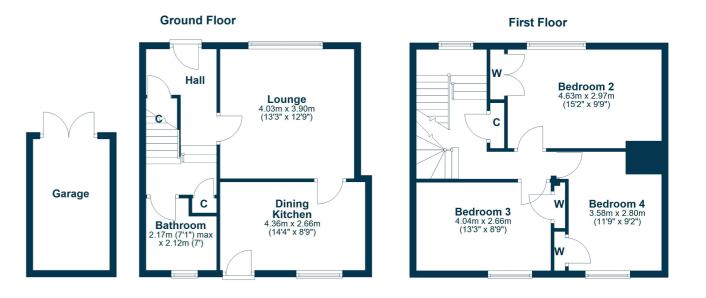

In more detail, the internal accommodation extends to a welcoming entrance hallway with under stairs storage, a spacious lounge to the front, a modern fitted breakfasting kitchen at the rear and a luxury bathroom suite, with storage on the half landing. On the upper floor there are three double bedrooms, all with fitted wardrobes. There is an extended and converted attic space, which creates a master bedroom with Velux windows and an en suite shower room. There is also gas central heating, double glazing and early viewing is highly recommended to fully appreciate this excellent home.

Externally there is off road parking to the front for two cars, laid with decorative aggregate. The rear garden is fully enclosed and has a mixture of hard and soft landscaping with a large detached wooden garage.