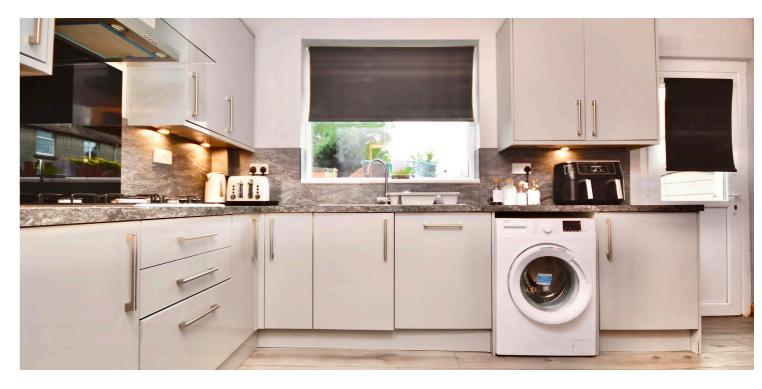

In more detail, the internal accommodation extends to a welcoming entrance hallway with under stairs storage, a spacious lounge to the front, a modern fitted breakfasting kitchen at the rear and a luxury bathroom suite, with storage on the half landing. On the upper floor there are three double bedrooms, all with fitted wardrobes. There is an extended and converted attic space, which creates a master bedroom with Velux windows and an en suite shower room. There is also gas central heating, double glazing and early viewing is highly recommended to fully appreciate this excellent home.