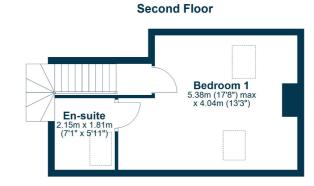

In more detail, the internal accommodation extends to a welcoming entrance hallway with under stairs storage, a spacious lounge to the front, a modern fitted breakfasting kitchen at the rear and a luxury bathroom suite, with storage on the half landing. On the upper floor there are three double bedrooms, all with fitted wardrobes. There is an extended and converted attic space, which creates a master bedroom with Velux windows and an en suite shower room. There is also gas central heating, double glazing and early viewing is highly recommended to fully appreciate this excellent home.