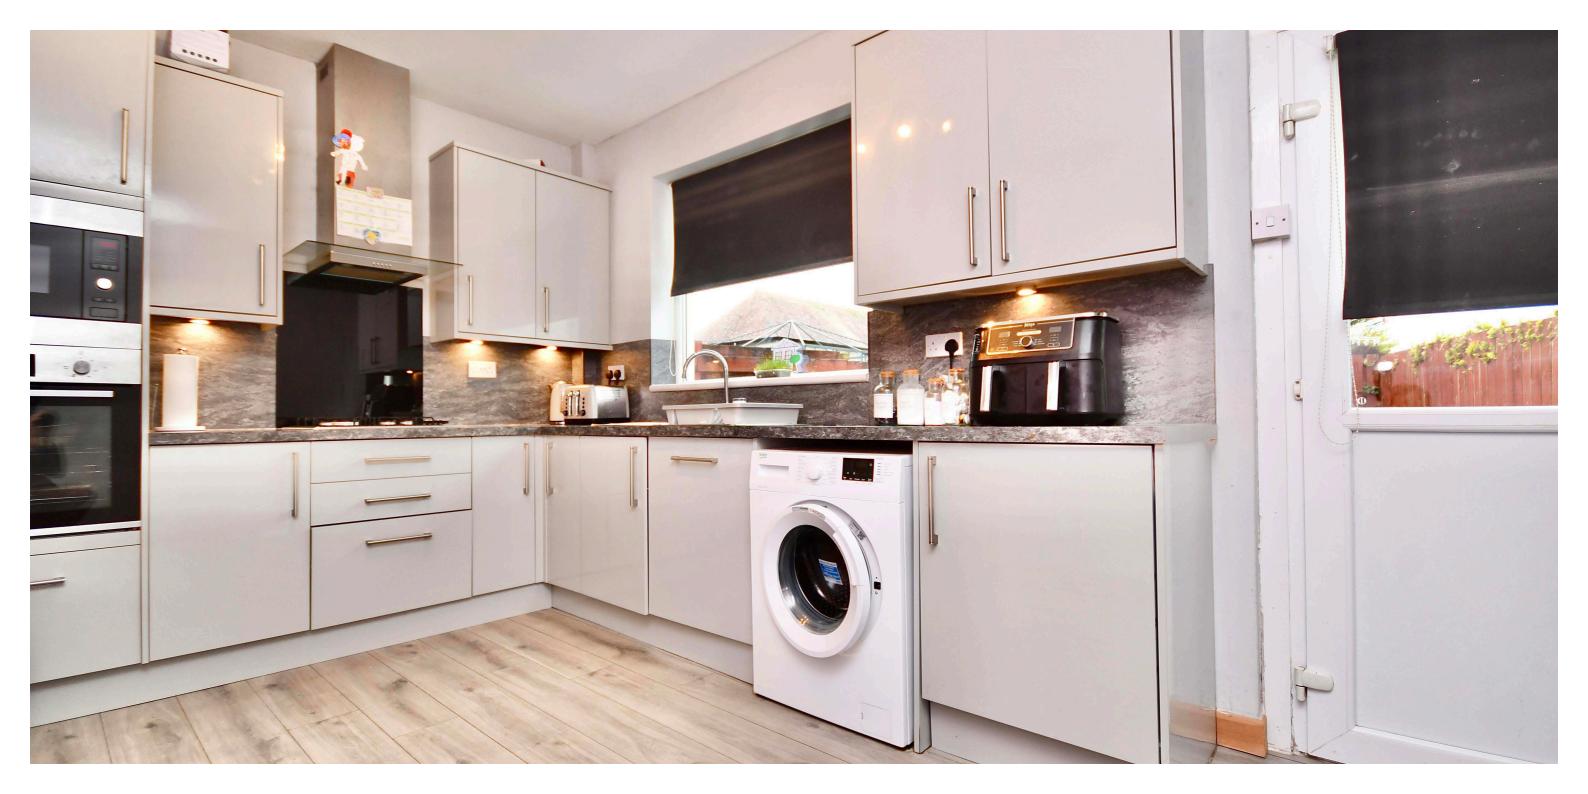

In more detail, the internal accommodation extends to a welcoming entrance hallway with under stairs storage, a spacious lounge to the front, a modern fitted breakfasting kitchen at the rear and a luxury bathroom suite, with storage on the half landing. On the upper floor there are three double bedrooms, all with fitted wardrobes. There is an extended and converted attic space, which creates a master bedroom with Velux windows and an en suite shower room. There is also gas central heating, double glazing and early viewing is highly recommended to fully appreciate this excellent home.