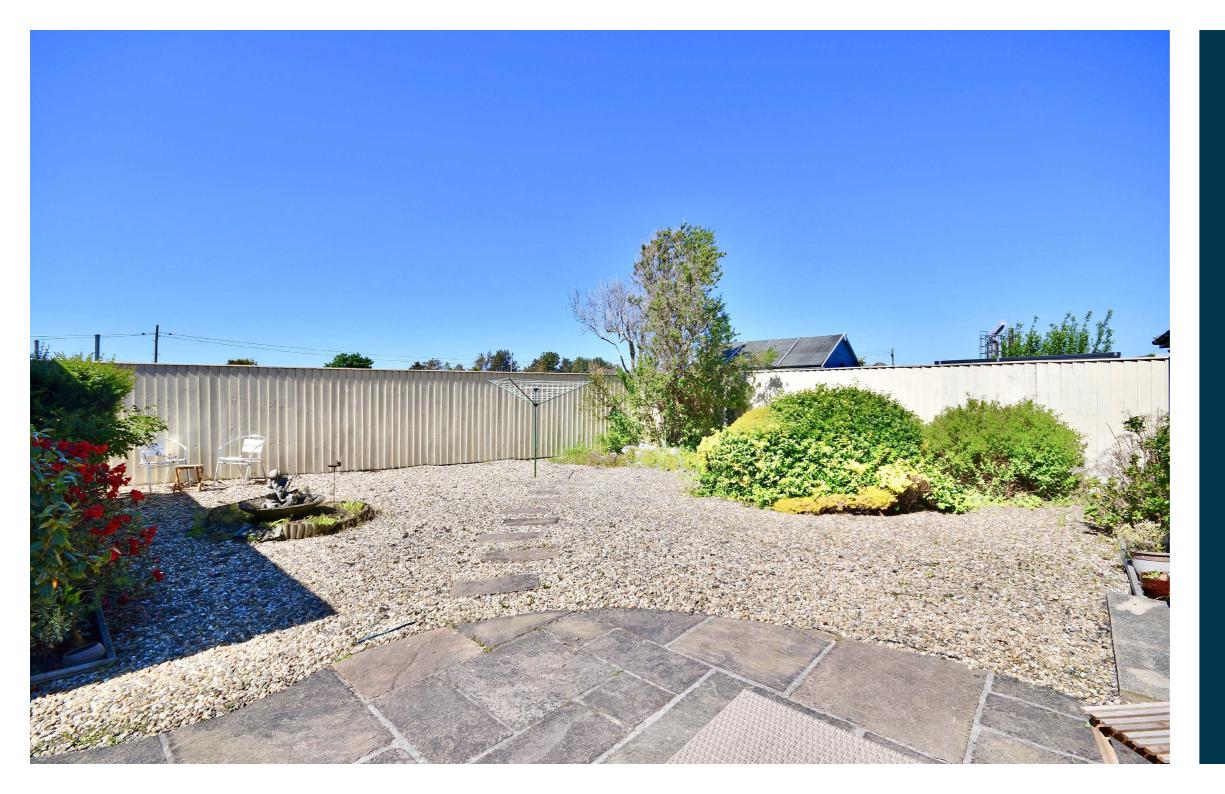

Externally there are gardens to the front with a lawn, decorative shrubs and paved pathways, with a chipped and paved driveway that leads the full length of the house to a detached garage with light and power and an electric upand-over door. The rear garden has decorative aggregate, shrub borders, trees, and a paved patio area.