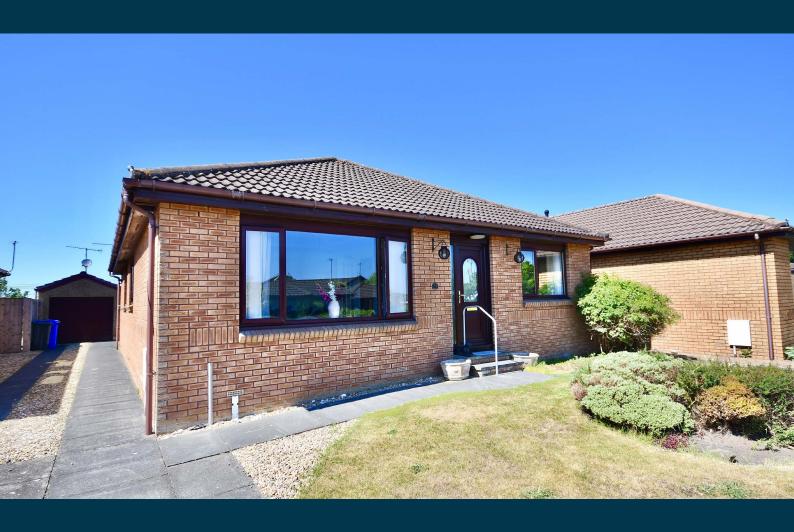

## **53 LINKS CRESCENT**

BARASSIE

www.corumproperty.co.uk

- 4 | BEDROOMS
- 2 | BATHROOMS
- 1 | PUBLIC ROOM

A beautifully presented example of a modern detached bungalow, with landscaped gardens, a detached garage and within walking distance of Barassie shore and transport links.

Links Crescent forms part of a popular estate within Barassie, ideally placed for access to the mainline train station, the seafront and the amenities of Troon town centre. Number 53 is a gorgeous and thoroughly modern example of a detached bungalow, which offers an impressive amount of on-the-level accommodation across five main apartments that are flexible enough to suit a range of buyers. This fantastic bungalow has low-maintenance landscaped gardens surrounding the property, a detached garage with light and power and a large driveway. Early viewing is highly recommended to fully appreciate the internal specification and the first class location of this superb home.

Externally there are gardens to the front with a lawn, decorative shrubs and paved pathways, with a chipped and paved driveway that leads the full length of the house to a detached garage with light and power and an electric upand-over door. The rear garden has decorative aggregate, shrub borders, trees, and a paved patio area.