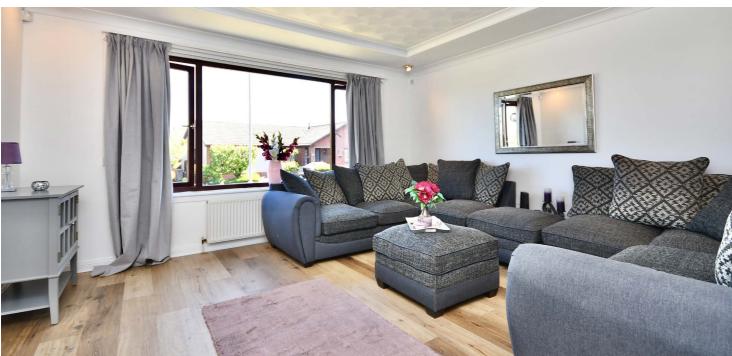

In more detail, the internal accommodation extends to an entrance hall with a storage cupboard and loft access, a spacious lounge with double glass doors from the hall, a large dining kitchen with ample wall and base units and a separate utility room with a door to the rear garden, a master bedroom with fitted wardrobes and an en suite shower room, a second double bedroom with Jack & Jill access into the main shower room suite, and two further bedrooms, including one that is currently utilised as a dining room, with fitted wardrobes and French doors out to the rear garden.