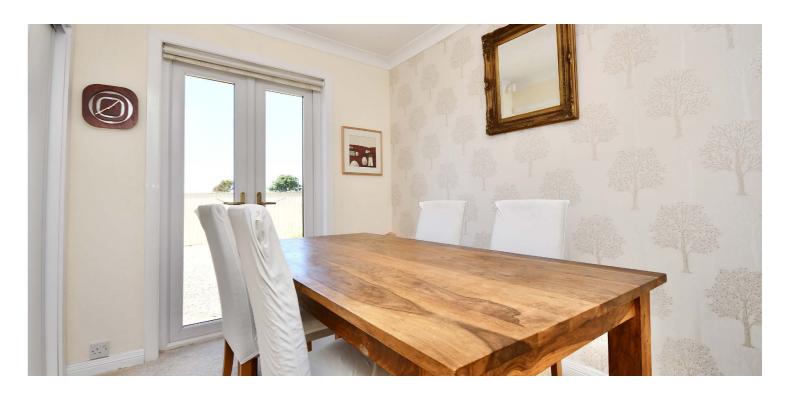

In more detail, the internal accommodation extends to an entrance hall with a storage cupboard and loft access, a spacious lounge with double glass doors from the hall, a large dining kitchen with ample wall and base units and a separate utility room with a door to the rear garden, a master bedroom with fitted wardrobes and an en suite shower room, a second double bedroom with Jack & Jill access into the main shower room suite, and two further bedrooms, including one that is currently utilised as a dining room, with fitted wardrobes and French doors out to the rear garden.