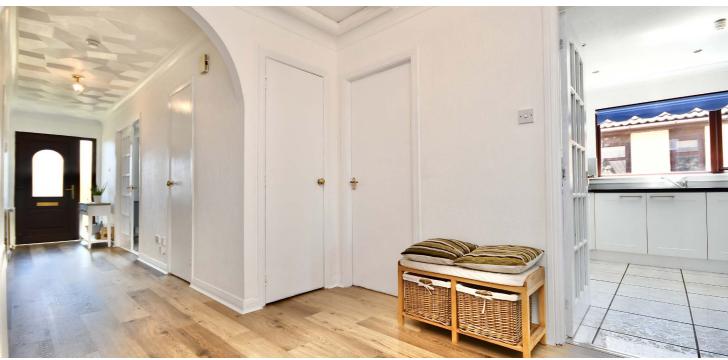

In more detail, the internal accommodation extends to an entrance hall with a storage cupboard and loft access, a spacious lounge with double glass doors from the hall, a large dining kitchen with ample wall and base units and a separate utility room with a door to the rear garden, a master bedroom with fitted wardrobes and an en suite shower room, a second double bedroom with Jack & Jill access into the main shower room suite, and two further bedrooms, including one that is currently utilised as a dining room, with fitted wardrobes and French doors out to the rear garden.