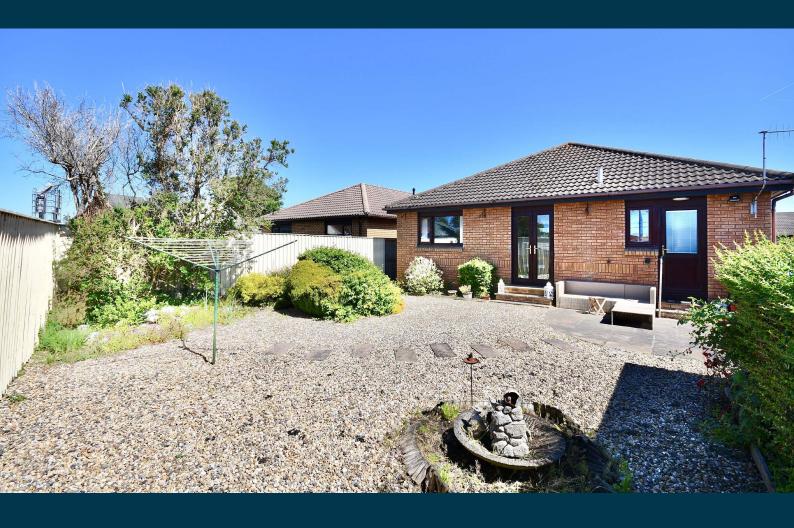

Externally there are gardens to the front with a lawn, decorative shrubs and paved pathways, with a chipped and paved driveway that leads the full length of the house to a detached garage with light and power and an electric upand-over door. The rear garden has decorative aggregate, shrub borders, trees, and a paved patio area.