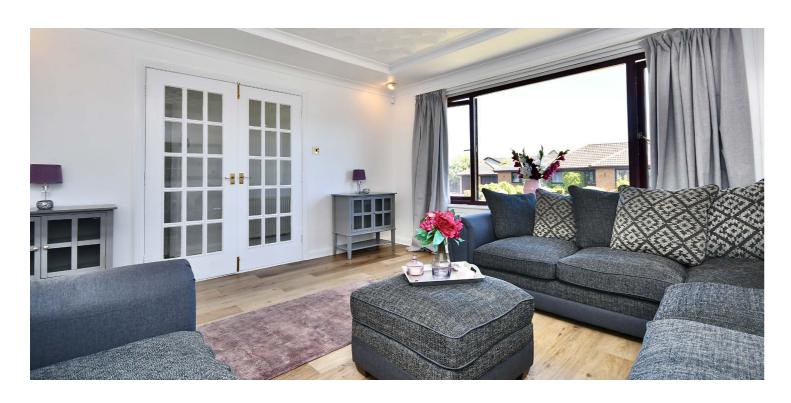

In more detail, the internal accommodation extends to an entrance hall with a storage cupboard and loft access, a spacious lounge with double glass doors from the hall, a large dining kitchen with ample wall and base units and a separate utility room with a door to the rear garden, a master bedroom with fitted wardrobes and an en suite shower room, a second double bedroom with Jack & Jill access into the main shower room suite, and two further bedrooms, including one that is currently utilised as a dining room, with fitted wardrobes and French doors out to the rear garden.