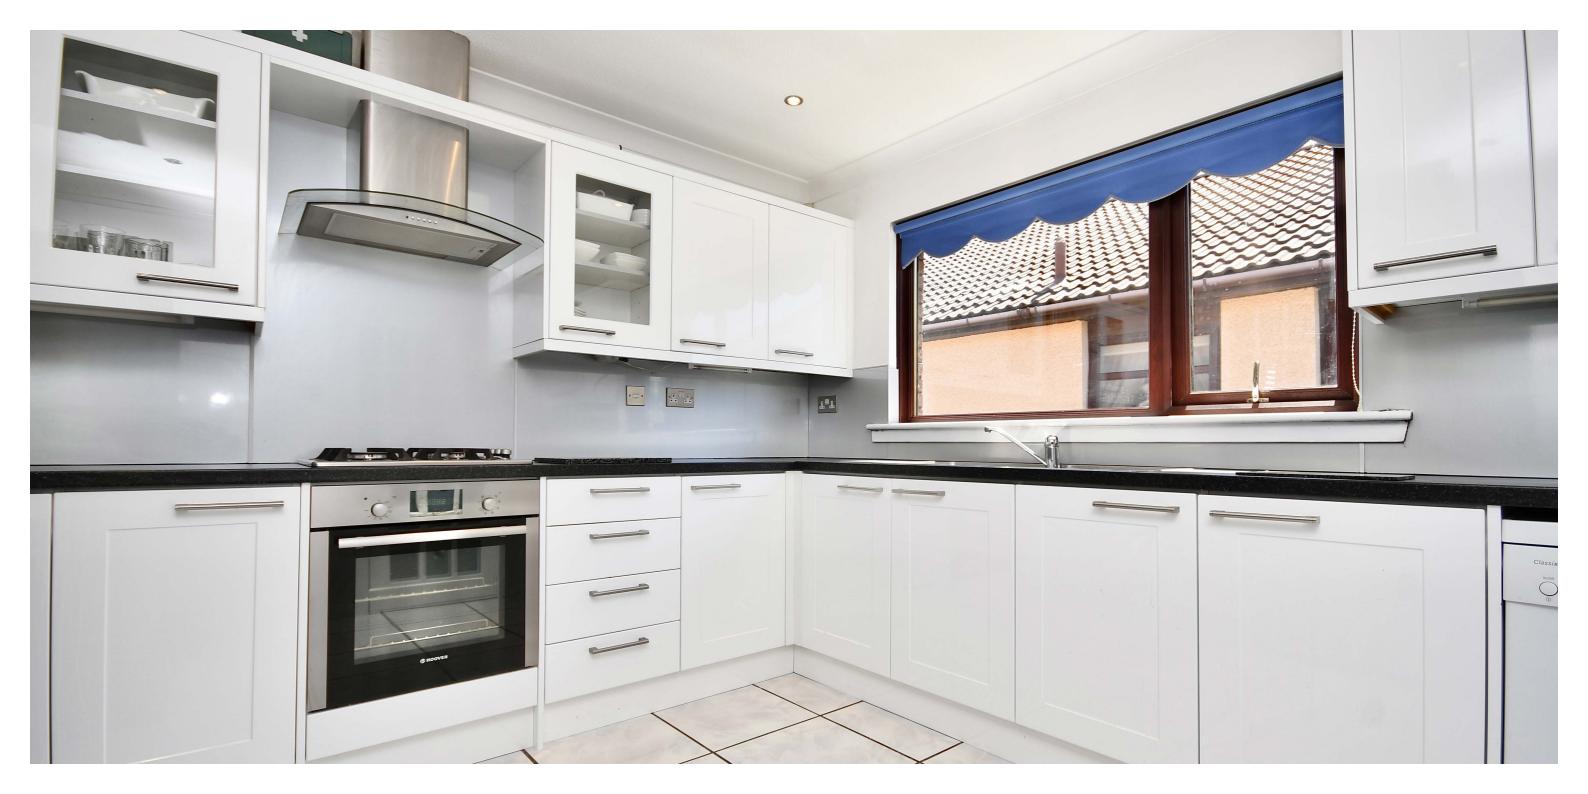

In more detail, the internal accommodation extends to an entrance hall with a storage cupboard and loft access, a spacious lounge with double glass doors from the hall, a large dining kitchen with ample wall and base units and a separate utility room with a door to the rear garden, a master bedroom with fitted wardrobes and an en suite shower room, a second double bedroom with Jack & Jill access into the main shower room suite, and two further bedrooms, including one that is currently utilised as a dining room, with fitted wardrobes and French doors out to the rear garden.