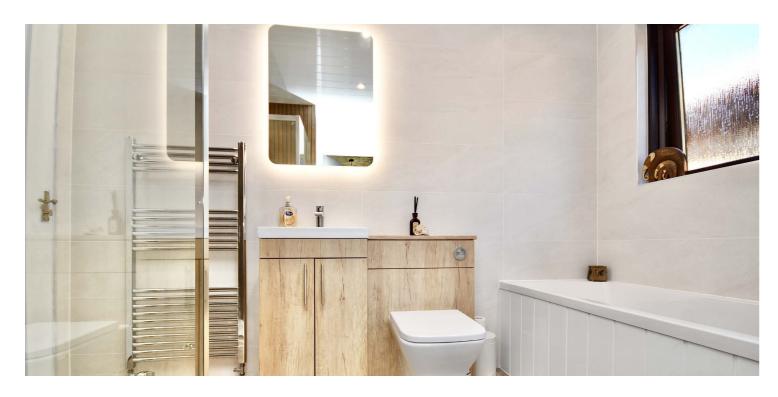

In more detail, the internal accommodation extends to an entrance hall with a storage cupboard and loft access, a spacious lounge with double glass doors from the hall, a large dining kitchen with ample wall and base units and a separate utility room with a door to the rear garden, a master bedroom with fitted wardrobes and an en suite shower room, a second double bedroom with Jack & Jill access into the main shower room suite, and two further bedrooms, including one that is currently utilised as a dining room, with fitted wardrobes and French doors out to the rear garden.