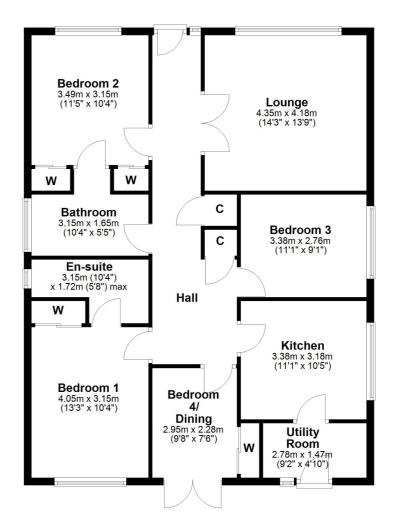

In more detail, the internal accommodation extends to an entrance hall with a storage cupboard and loft access, a spacious lounge with double glass doors from the hall, a large dining kitchen with ample wall and base units and a separate utility room with a door to the rear garden, a master bedroom with fitted wardrobes and an en suite shower room, a second double bedroom with Jack & Jill access into the main shower room suite, and two further bedrooms, including one that is currently utilised as a dining room, with fitted wardrobes and French doors out to the rear garden.

TR1991 | Sat Nav: 53 Links Crescent, Barassie, Troon, KA10 6SS

For the full home report visit www.corumproperty.co.uk

\* All measurements and distances are approximate Floorplans are for illustration purposes and may not be to scale.