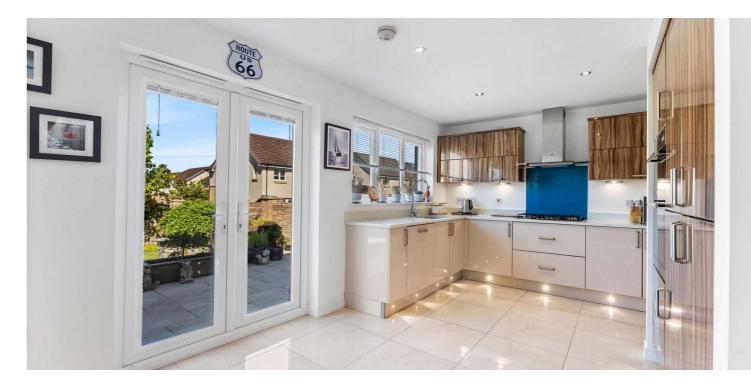

Inside, the bright and airy layout flows beautifully. At the heart of the home, the open-plan kitchen, dining, and family area creates a show-stopping space to gather and entertain, with a suite of integrated appliances and patio doors leading straight to the beautifully landscaped garden. There is a separate utility room off the kitchen with side door to the garden. A separate formal lounge offers the perfect retreat. The ground floor W.C/cloakroom completes the ground floor accommodation.