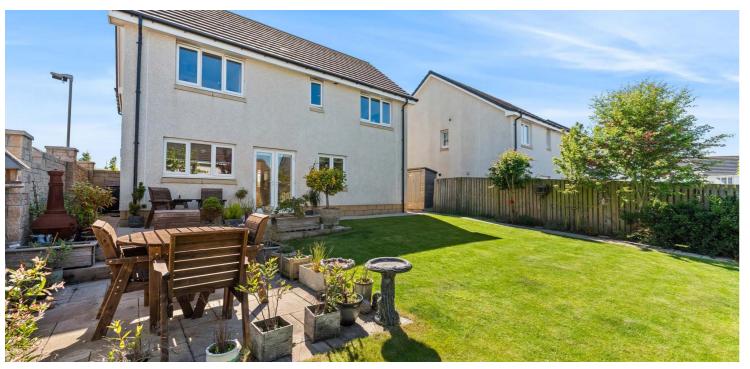

Inside, the bright and airy layout flows beautifully. At the heart of the home, the open-plan kitchen, dining, and family area creates a show-stopping space to gather and entertain, with a suite of integrated appliances and patio doors leading straight to the beautifully landscaped garden. There is a separate utility room off the kitchen with side door to the garden. A separate formal lounge offers the perfect retreat. The ground floor W.C/cloakroom completes the ground floor accommodation.

A driveway and integral garage complete the property, while the low-maintenance, beautifully landscaped gardens ensure the outside space is every bit as impressive as the inside. Early viewing is essential because homes like this are in high demand.