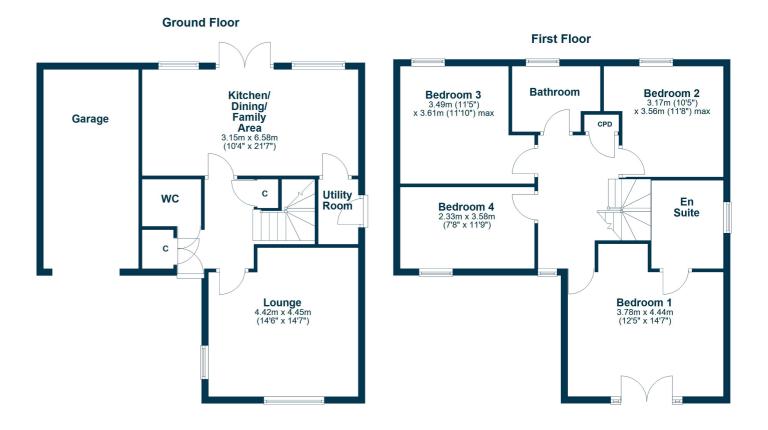

Inside, the bright and airy layout flows beautifully. At the heart of the home, the open-plan kitchen, dining, and family area creates a show-stopping space to gather and entertain, with a suite of integrated appliances and patio doors leading straight to the beautifully landscaped garden. There is a separate utility room off the kitchen with side door to the garden. A separate formal lounge offers the perfect retreat. The ground floor W.C/cloakroom completes the ground floor accommodation.

Upstairs, four generously proportioned bedrooms including a fabulous master suite with an en-suite shower room. A sleek, modern family bathroom completes the upper floor. This home comes packed with high-end extras and upgrades.

A driveway and integral garage complete the property, while the low-maintenance, beautifully landscaped gardens ensure the outside space is every bit as impressive as the inside. Early viewing is essential because homes like this are in high demand.