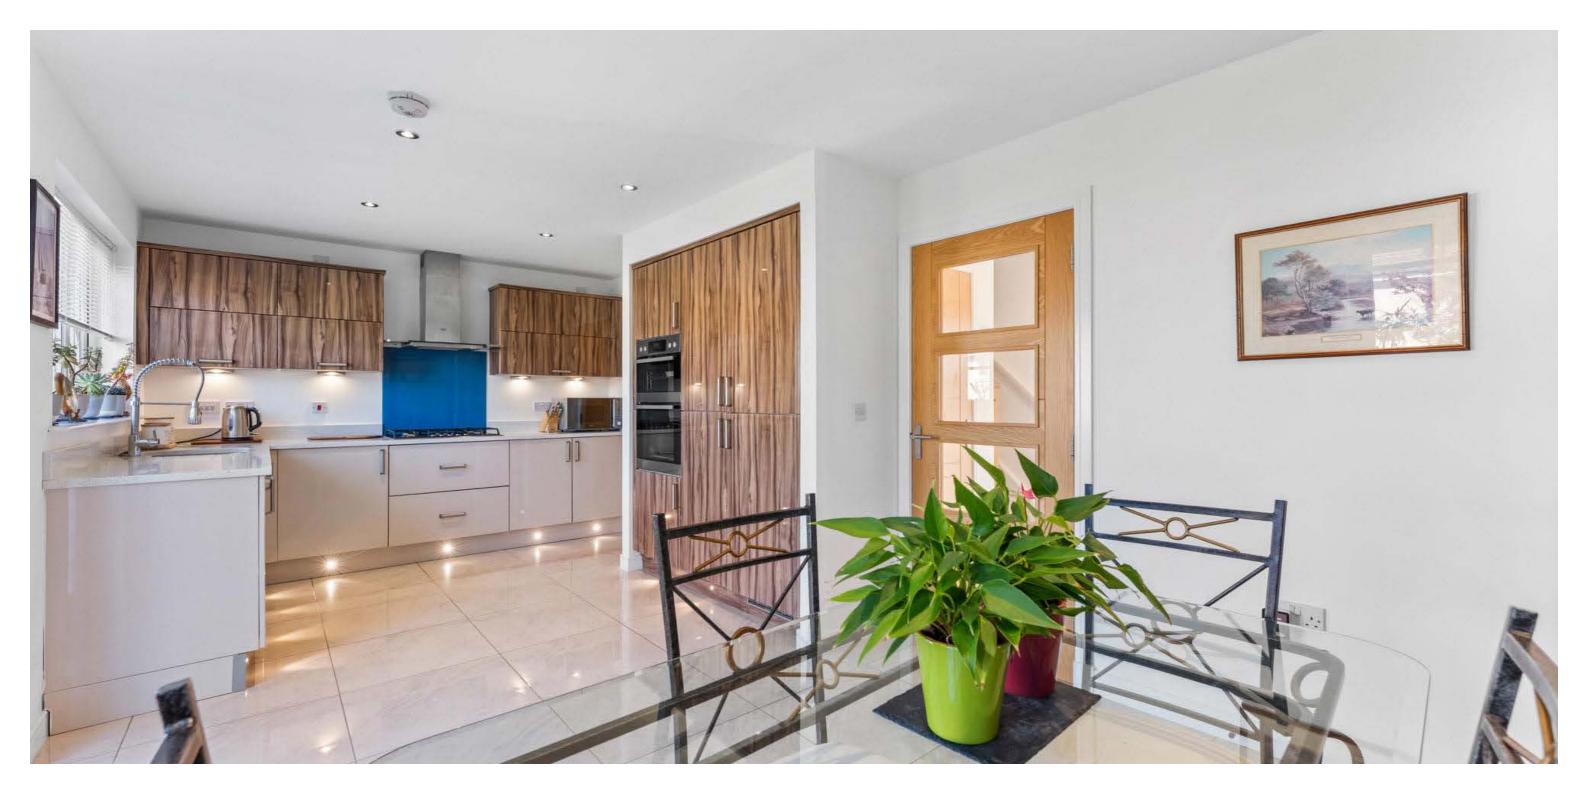

Inside, the bright and airy layout flows beautifully. At the heart of the home, the open-plan kitchen, dining, and family area creates a show-stopping space to gather and entertain, with a suite of integrated appliances and patio doors leading straight to the beautifully landscaped garden. There is a separate utility room off the kitchen with side door to the garden. A separate formal lounge offers the perfect retreat. The ground floor W.C/cloakroom completes the ground floor accommodation.