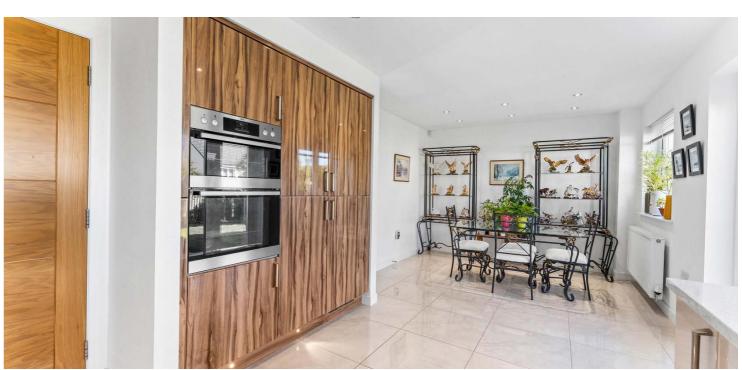

Inside, the bright and airy layout flows beautifully. At the heart of the home, the open-plan kitchen, dining, and family area creates a show-stopping space to gather and entertain, with a suite of integrated appliances and patio doors leading straight to the beautifully landscaped garden. There is a separate utility room off the kitchen with side door to the garden. A separate formal lounge offers the perfect retreat. The ground floor W.C/cloakroom completes the ground floor accommodation.