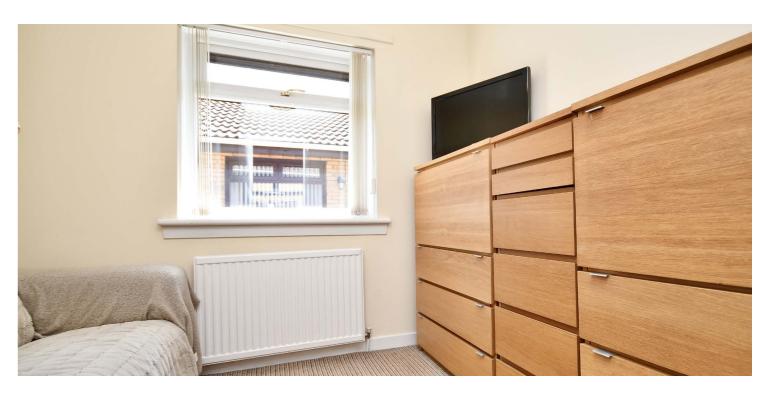

In more detail, the internal accommodation extends to an entrance hall with a fitted storage cupboard, a spacious lounge leading through to the dining room/ central hall, a fitted kitchen with ample wall and base units and a door to the side. There is loft access, a modern shower room suite and three bedrooms, including two with fitted wardrobes.