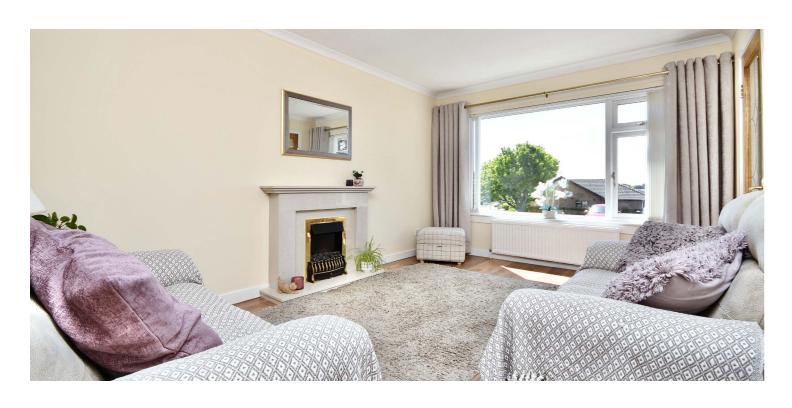

In more detail, the internal accommodation extends to an entrance hall with a fitted storage cupboard, a spacious lounge leading through to the dining room/ central hall, a fitted kitchen with ample wall and base units and a door to the side. There is loft access, a modern shower room suite and three bedrooms, including two with fitted wardrobes.