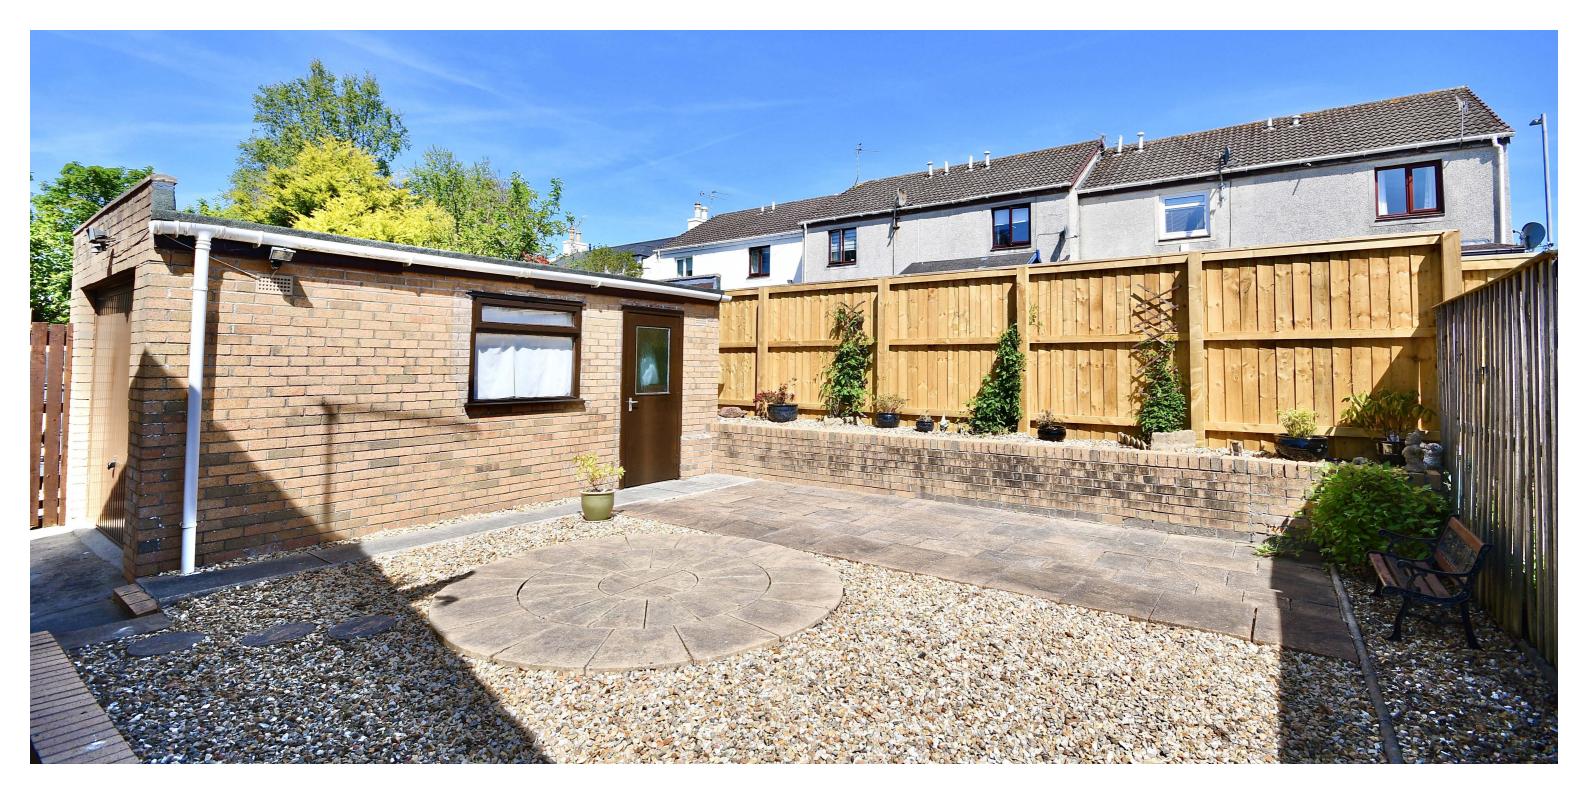

Externally the front garden is laid with paving, decorative shrubs and aggregate. There is a driveway running along the side of the property that leads to the detached garage. The rear garden had decorative aggregate, shrubs and a paved pathway.