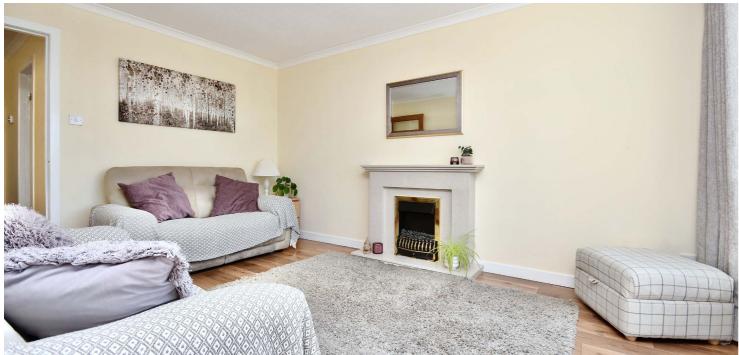

In more detail, the internal accommodation extends to an entrance hall with a fitted storage cupboard, a spacious lounge leading through to the dining room/ central hall, a fitted kitchen with ample wall and base units and a door to the side. There is loft access, a modern shower room suite and three bedrooms, including two with fitted wardrobes.