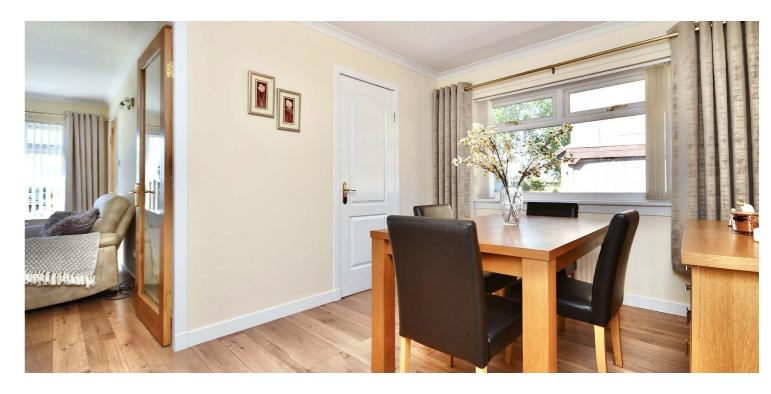

In more detail, the internal accommodation extends to an entrance hall with a fitted storage cupboard, a spacious lounge leading through to the dining room/ central hall, a fitted kitchen with ample wall and base units and a door to the side. There is loft access, a modern shower room suite and three bedrooms, including two with fitted wardrobes.