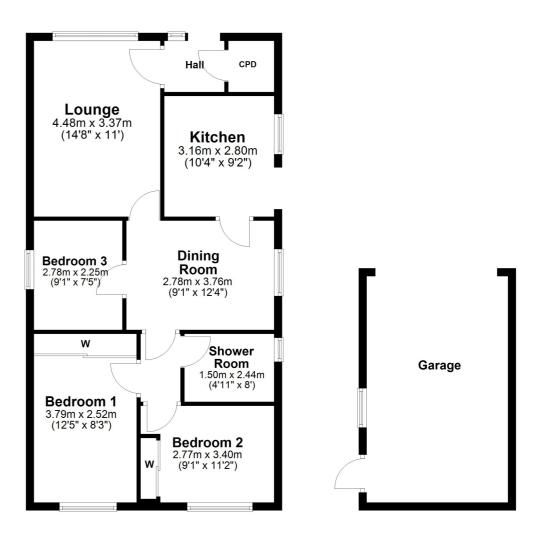

In more detail, the internal accommodation extends to an entrance hall with a fitted storage cupboard, a spacious lounge leading through to the dining room/ central hall, a fitted kitchen with ample wall and base units and a door to the side. There is loft access, a modern shower room suite and three bedrooms, including two with fitted wardrobes.

TR1989 | Sat Nav: 26 Craiksland Place, Loans, KA10 7LQ

For the full home report visit www.corumproperty.co.uk

 $^{*}$  All measurements and distances are approximate Floorplans are for illustration purposes and may not be to scale.