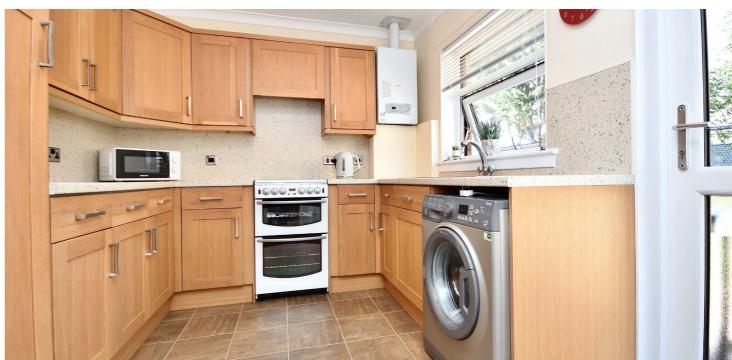

In more detail, the internal accommodation extends to an entrance hall with a fitted storage cupboard, a spacious lounge leading through to the dining room/ central hall, a fitted kitchen with ample wall and base units and a door to the side. There is loft access, a modern shower room suite and three bedrooms, including two with fitted wardrobes.