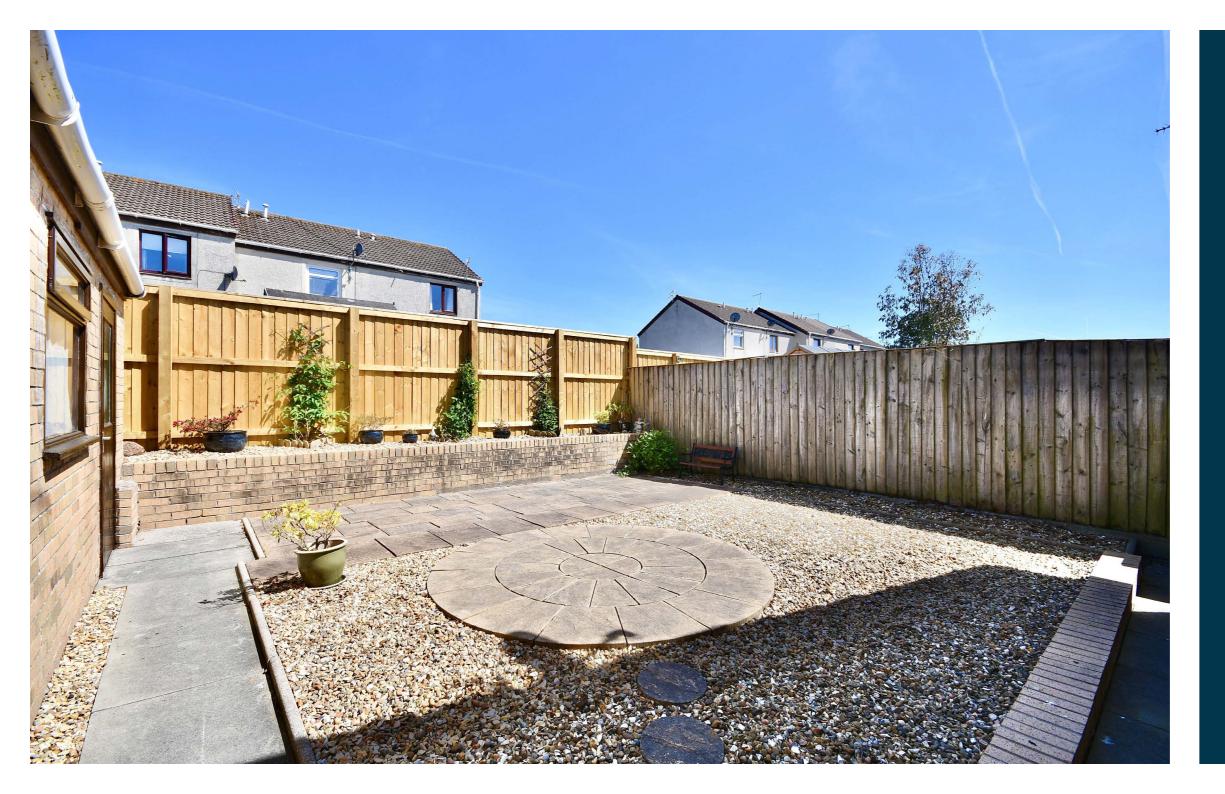

Externally the front garden is laid with paving, decorative shrubs and aggregate. There is a driveway running along the side of the property that leads to the detached garage. The rear garden had decorative aggregate, shrubs and a paved pathway.