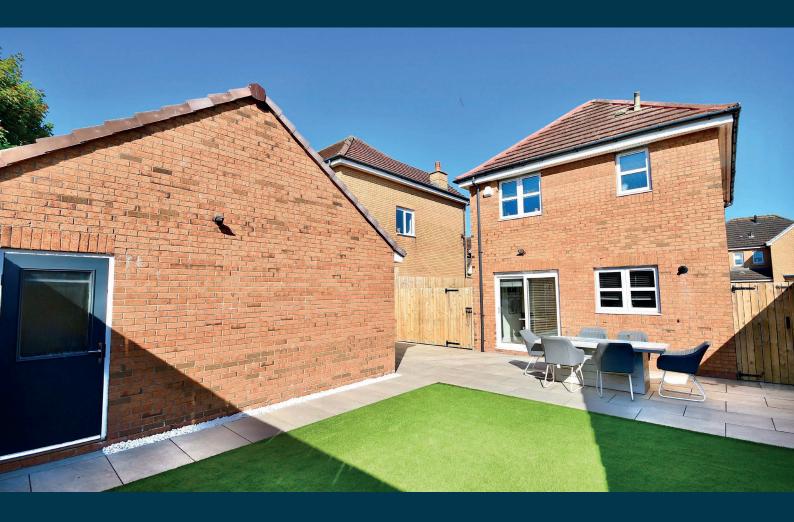

Externally there is a front garden with a lawn area and an extended monoblock driveway leading along the side of the property, with parking for a number of vehicles. There is gated access at the side round to a fully enclosed and beautifully landscaped rear garden, with a tiled patio area and artificial turf. There is a detached garage with an up-and-over door, and a home office at the rear of the garage with its own door entry, CAT 5 network cabling, light, power and a skylight.