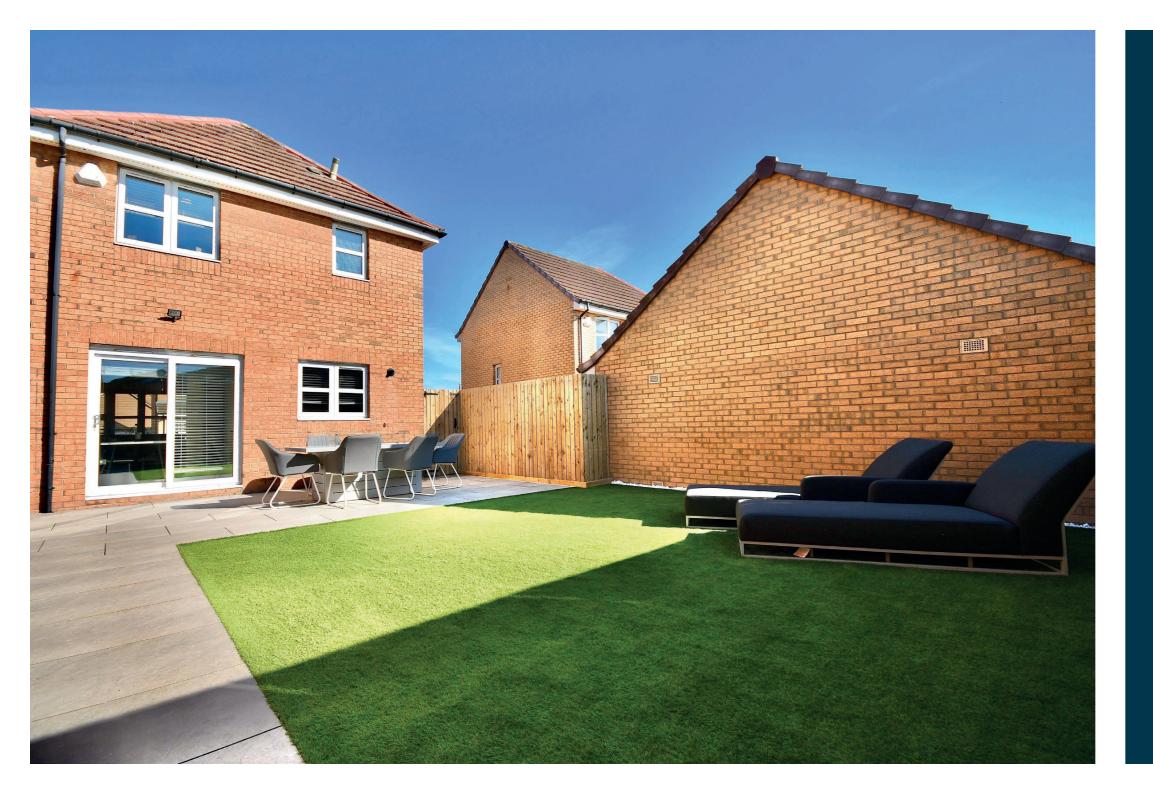

Externally there is a front garden with a lawn area and an extended monoblock driveway leading along the side of the property, with parking for a number of vehicles. There is gated access at the side round to a fully enclosed and beautifully landscaped rear garden, with a tiled patio area and artificial turf. There is a detached garage with an up-and-over door, and a home office at the rear of the garage with its own door entry, CAT 5 network cabling, light, power and a skylight.