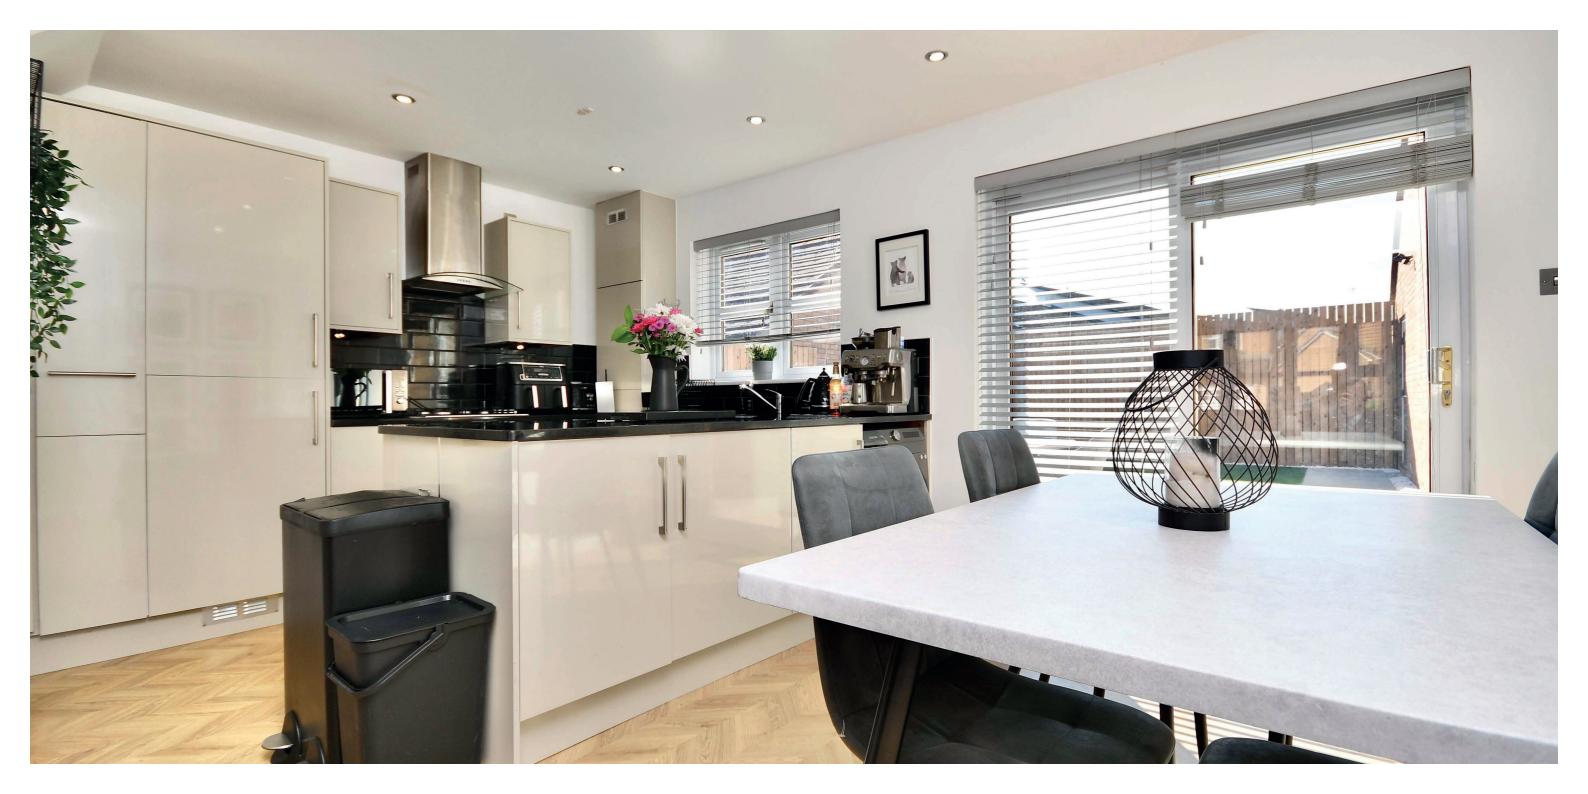

46 Whiteside Drive is a pristine example of an executive detached family home, offering an impressive amount of living space that will suit a range of purchasers. There is flexible accommodation across two floors, with a spacious and luxury dining kitchen, an en suite shower room and separate family bathroom. The interior is presented in immaculate condition throughout, with quality floor coverings and internal doors, neutral decor and a substantial amount of fitted storage. The garden grounds are also suited to the modern family, with extended monoblock off road parking at the front and side for a number of vehicles and large enclosed gardens at the rear, which have been professionally hard landscaped. The detached garage has also been partitioned to create a home office and separate storage space. Monkton has a fantastic primary school and is well-located for commuting to Glasgow via the A77 or mainline rail links in nearby Prestwick or Troon.

In more detail, the internal accommodation extends to an entrance hall, a downstairs w.c, a spacious lounge with under stairs storage and open plan into a luxury dining kitchen, with ample wall and base units and sliding patio doors out to the garden. On the upper floor there are three bedrooms, two with built-in storage facility and a master bedroom with an ensuite shower room, two storage cupboards on the upper landing, loft access and a fitted family bathroom.