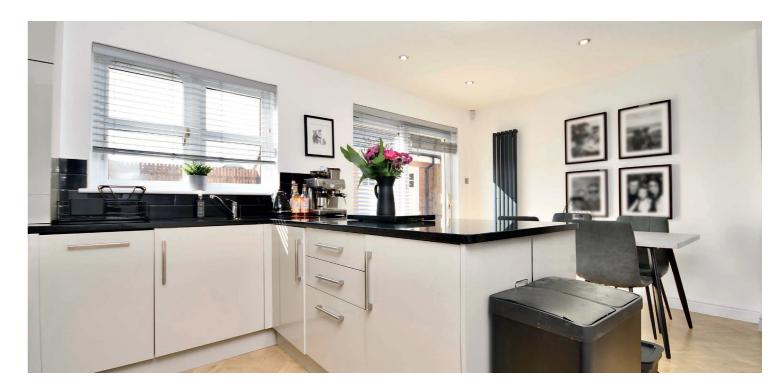

46 Whiteside Drive is a pristine example of an executive detached family home, offering an impressive amount of living space that will suit a range of purchasers. There is flexible accommodation across two floors, with a spacious and luxury dining kitchen, an en suite shower room and separate family bathroom. The interior is presented in immaculate condition throughout, with quality floor coverings and internal doors, neutral decor and a substantial amount of fitted storage. The garden grounds are also suited to the modern family, with extended monoblock off road parking at the front and side for a number of vehicles and large enclosed gardens at the rear, which have been professionally hard landscaped. The detached garage has also been partitioned to create a home office and separate storage space. Monkton has a fantastic primary school and is well-located for commuting to Glasgow via the A77 or mainline rail links in nearby Prestwick or Troon.

In more detail, the internal accommodation extends to an entrance hall, a downstairs w.c, a spacious lounge with under stairs storage and open plan into a luxury dining kitchen, with ample wall and base units and sliding patio doors out to the garden. On the upper floor there are three bedrooms, two with built-in storage facility and a master bedroom with an ensuite shower room, two storage cupboards on the upper landing, loft access and a fitted family bathroom.