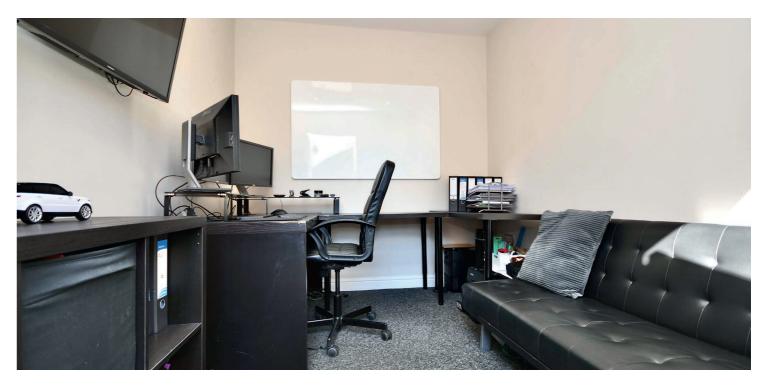

Externally there is a front garden with a lawn area and an extended monoblock driveway leading along the side of the property, with parking for a number of vehicles. There is gated access at the side round to a fully enclosed and beautifully landscaped rear garden, with a tiled patio area and artificial turf. There is a detached garage with an up-and-over door, and a home office at the rear of the garage with its own door entry, CAT 5 network cabling, light, power and a skylight.