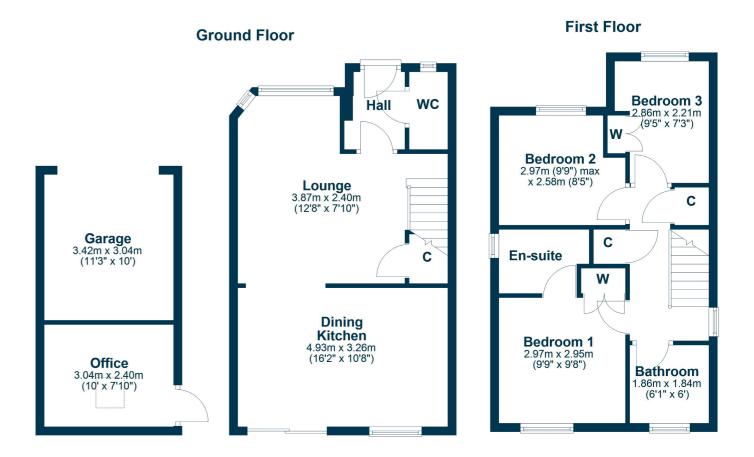

In more detail, the internal accommodation extends to an entrance hall, a downstairs w.c, a spacious lounge with under stairs storage and open plan into a luxury dining kitchen, with ample wall and base units and sliding patio doors out to the garden. On the upper floor there are three bedrooms, two with built-in storage facility and a master bedroom with an ensuite shower room, two storage cupboards on the upper landing, loft access and a fitted family bathroom.

Externally there is a front garden with a lawn area and an extended monoblock driveway leading along the side of the property, with parking for a number of vehicles. There is gated access at the side round to a fully enclosed and beautifully landscaped rear garden, with a tiled patio area and artificial turf. There is a detached garage with an up-and-over door, and a home office at the rear of the garage with its own door entry, CAT 5 network cabling, light, power and a skylight.