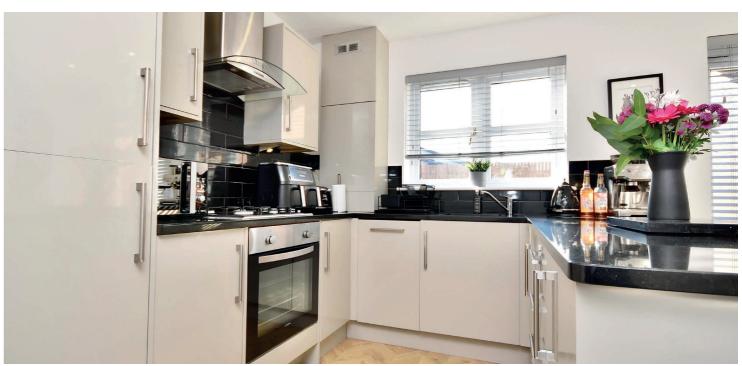

46 Whiteside Drive is a pristine example of an executive detached family home, offering an impressive amount of living space that will suit a range of purchasers. There is flexible accommodation across two floors, with a spacious and luxury dining kitchen, an en suite shower room and separate family bathroom. The interior is presented in immaculate condition throughout, with quality floor coverings and internal doors, neutral decor and a substantial amount of fitted storage. The garden grounds are also suited to the modern family, with extended monoblock off road parking at the front and side for a number of vehicles and large enclosed gardens at the rear, which have been professionally hard landscaped. The detached garage has also been partitioned to create a home office and separate storage space. Monkton has a fantastic primary school and is well-located for commuting to Glasgow via the A77 or mainline rail links in nearby Prestwick or Troon.

In more detail, the internal accommodation extends to an entrance hall, a downstairs w.c, a spacious lounge with under stairs storage and open plan into a luxury dining kitchen, with ample wall and base units and sliding patio doors out to the garden. On the upper floor there are three bedrooms, two with built-in storage facility and a master bedroom with an ensuite shower room, two storage cupboards on the upper landing, loft access and a fitted family bathroom.