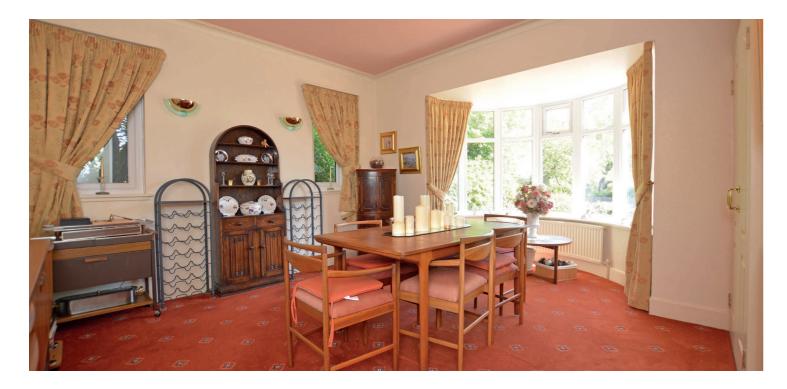

Features and benefits include a fitted kitchen, quality four piece shower room, predominately double glazed, gas central heating, extensive wardrobe/cupboard space and neutral decoration.

In summary the accommodation extends to, on the ground floor, a vestibule, broad and welcoming reception hallway, formal lounge and door to the rear garden, bow windowed dining room, bow windowed sitting room, dining kitchen with pantry off, office/utility room, three piece wet room and two piece wc. Upstairs there are four double bedrooms, modern four piece shower room and two walk in stores.