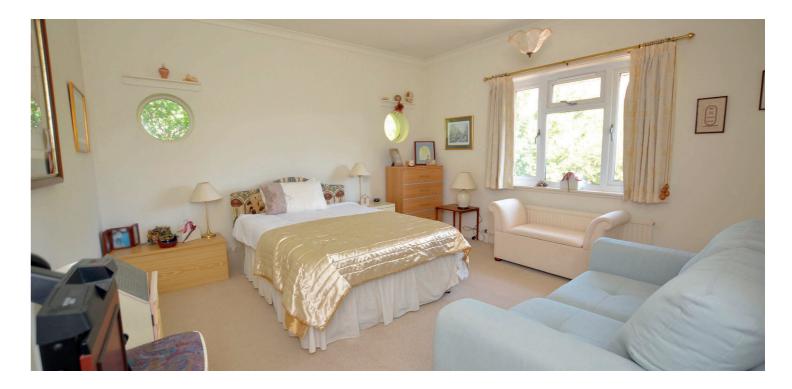

Features and benefits include a fitted kitchen, quality four piece shower room, predominately double glazed, gas central heating, extensive wardrobe/cupboard space and neutral decoration.

In summary the accommodation extends to, on the ground floor, a vestibule, broad and welcoming reception hallway, formal lounge and door to the rear garden, bow windowed dining room, bow windowed sitting room, dining kitchen with pantry off, office/utility room, three piece wet room and two piece wc. Upstairs there are four double bedrooms, modern four piece shower room and two walk in stores.