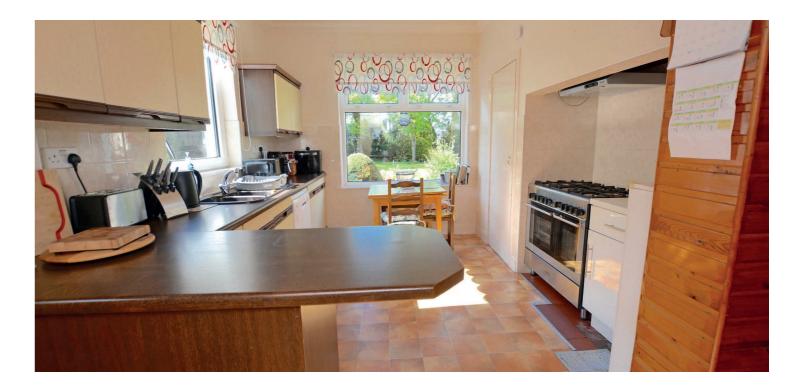

Features and benefits include a fitted kitchen, quality four piece shower room, predominately double glazed, gas central heating, extensive wardrobe/cupboard space and neutral decoration.

In summary the accommodation extends to, on the ground floor, a vestibule, broad and welcoming reception hallway, formal lounge and door to the rear garden, bow windowed dining room, bow windowed sitting room, dining kitchen with pantry off, office/utility room, three piece wet room and two piece wc. Upstairs there are four double bedrooms, modern four piece shower room and two walk in stores.