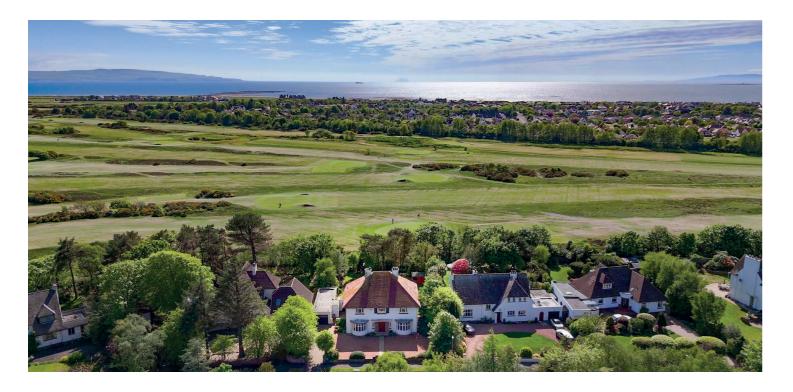

Externally the property is centrally positioned within generous gardens. The front garden is predominantly laid to low maintenance red whin chips with shrubbery borders and block paved driveway parking to the side culminating in the 38' detached garage with two useful stores attached. The south westerly facing rear garden is lawned with raised deck accessed directly from the lounge, pond with water feature, mature trees, well stocked shrubbery borders and gate to the golf course. Included in the sale will be the greenhouse and summerhouse.

Ottoline Drive is one of Troon's most desirable residential addresses within close proximity to a range of local amenities and around one mile from Troon town centre which provides a more comprehensive range of amenities including supermarket and retail shopping, transport links and recreational facilities. Troon is considered a golfing mecca with Royal Troon most recently hosting the Open Championship in July 2024.