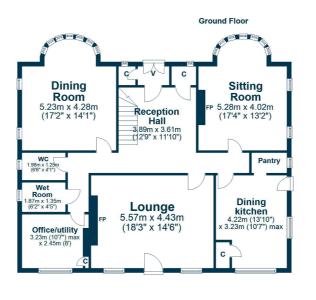

Features and benefits include a fitted kitchen, quality four piece shower room, predominately double glazed, gas central heating, extensive wardrobe/cupboard space and neutral decoration.

In summary the accommodation extends to, on the ground floor, a vestibule, broad and welcoming reception hallway, formal lounge and door to the rear garden, bow windowed dining room, bow windowed sitting room, dining kitchen with pantry off, office/utility room, three piece wet room and two piece wc. Upstairs there are four double bedrooms, modern four piece shower room and two walk in stores.