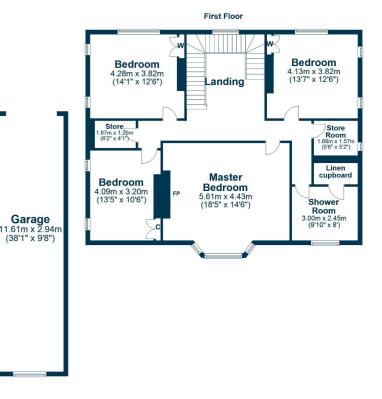

Features and benefits include a fitted kitchen, quality four piece shower room, predominately double glazed, gas central heating, extensive wardrobe/cupboard space and neutral decoration.

In summary the accommodation extends to, on the ground floor, a vestibule, broad and welcoming reception hallway, formal lounge and door to the rear garden, bow windowed dining room, bow windowed sitting room, dining kitchen with pantry off, office/utility room, three piece wet room and two piece wc. Upstairs there are four double bedrooms, modern four piece shower room and two walk in stores.

Externally the property is centrally positioned within generous gardens. The front garden is predominantly laid to low maintenance red whin chips with shrubbery borders and block paved driveway parking to the side culminating in the 38' detached garage with two useful stores attached. The south westerly facing rear garden is lawned with raised deck accessed directly from the lounge, pond with water feature, mature trees, well stocked shrubbery borders and gate to the golf course. Included in the sale will be the greenhouse and summerhouse.