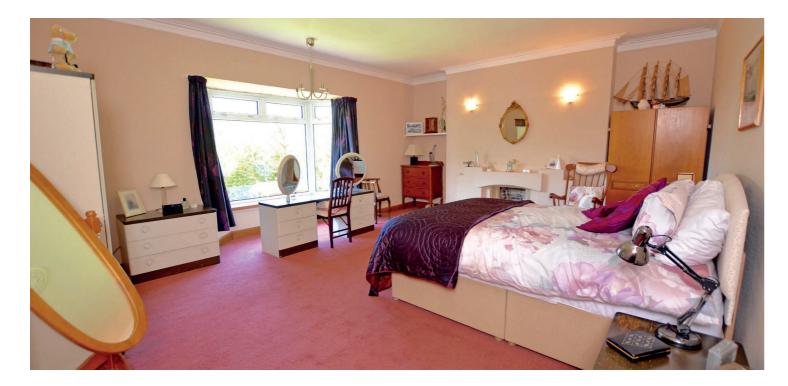

Features and benefits include a fitted kitchen, quality four piece shower room, predominately double glazed, gas central heating, extensive wardrobe/cupboard space and neutral decoration.

In summary the accommodation extends to, on the ground floor, a vestibule, broad and welcoming reception hallway, formal lounge and door to the rear garden, bow windowed dining room, bow windowed sitting room, dining kitchen with pantry off, office/utility room, three piece wet room and two piece wc. Upstairs there are four double bedrooms, modern four piece shower room and two walk in stores.