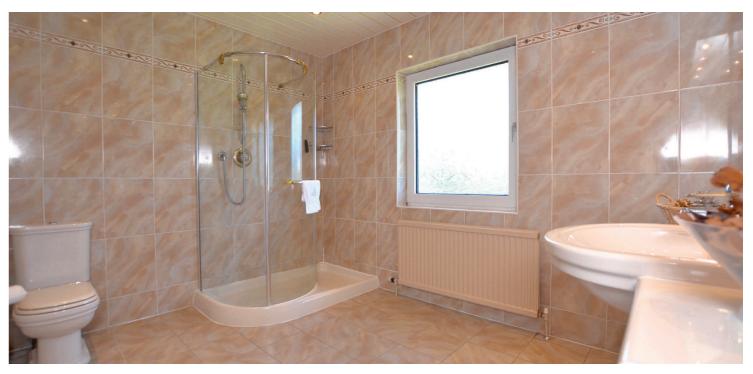

Features and benefits include a fitted kitchen, quality four piece shower room, predominately double glazed, gas central heating, extensive wardrobe/cupboard space and neutral decoration.

In summary the accommodation extends to, on the ground floor, a vestibule, broad and welcoming reception hallway, formal lounge and door to the rear garden, bow windowed dining room, bow windowed sitting room, dining kitchen with pantry off, office/utility room, three piece wet room and two piece wc. Upstairs there are four double bedrooms, modern four piece shower room and two walk in stores.