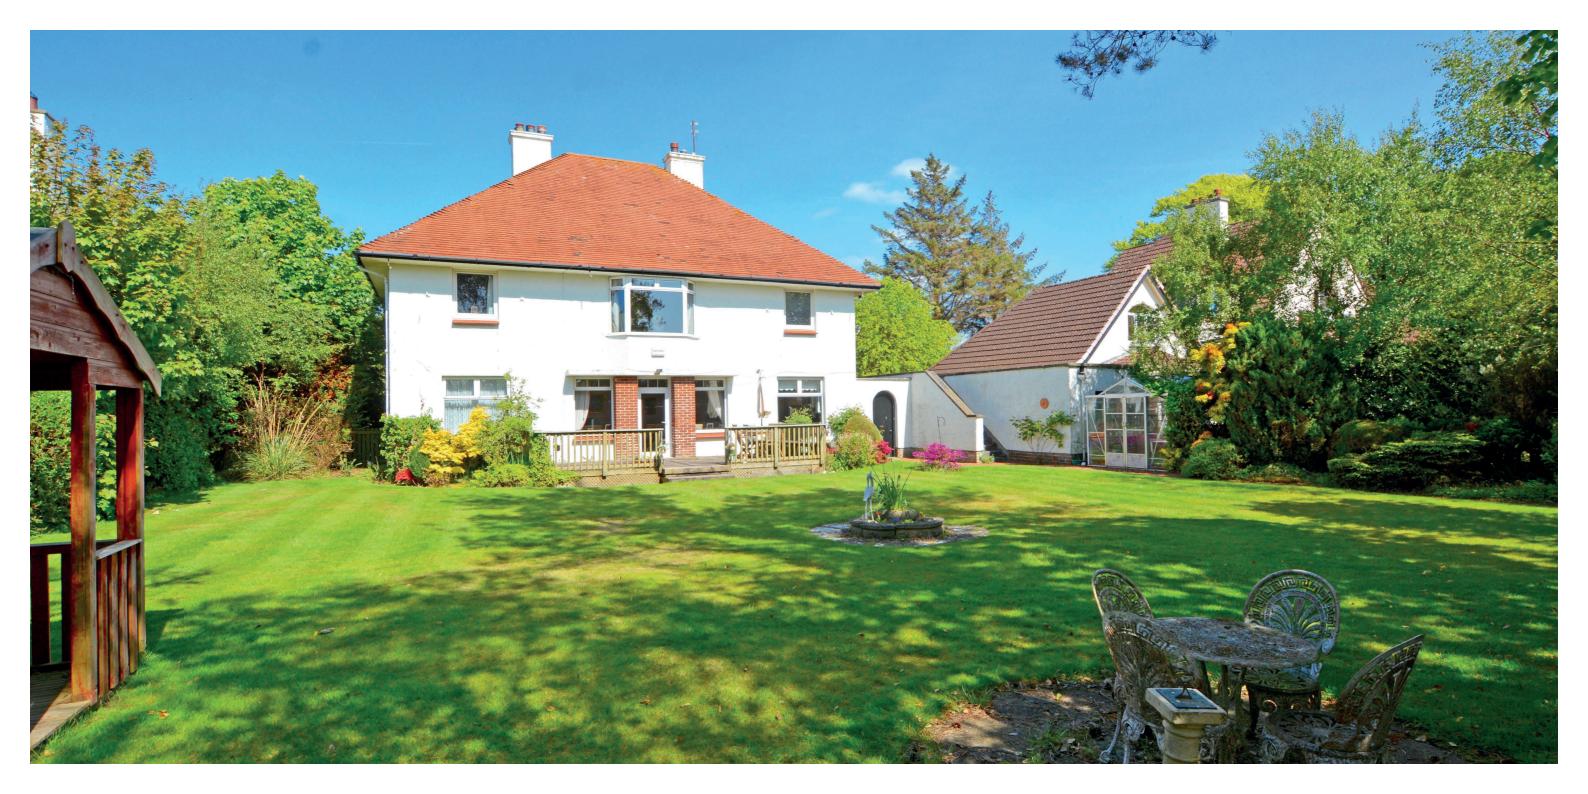

Darley House is a rarely available detached villa ideally suited to the family market with well proportioned accommodation over two levels. Although requiring a degree of modernisation the property enjoys an enviable location within one of Troon's most admired residential addresses and is centrally positioned within generous, mature gardens.

Externally the property is centrally positioned within generous gardens. The front garden is predominantly laid to low maintenance red whin chips with shrubbery borders and block paved driveway parking to the side culminating in the 38' detached garage with two useful stores attached. The south westerly facing rear garden is lawned with raised deck accessed directly from the lounge, pond with water feature, mature trees, well stocked shrubbery borders and gate to the golf course. Included in the sale will be the greenhouse and summerhouse.