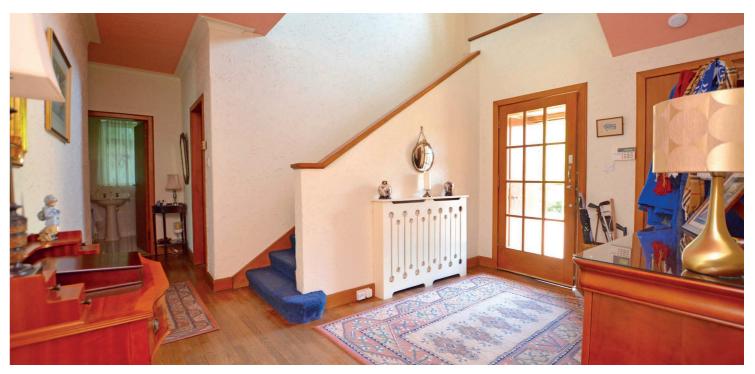

Features and benefits include a fitted kitchen, quality four piece shower room, predominately double glazed, gas central heating, extensive wardrobe/cupboard space and neutral decoration.

In summary the accommodation extends to, on the ground floor, a vestibule, broad and welcoming reception hallway, formal lounge and door to the rear garden, bow windowed dining room, bow windowed sitting room, dining kitchen with pantry off, office/utility room, three piece wet room and two piece wc. Upstairs there are four double bedrooms, modern four piece shower room and two walk in stores.