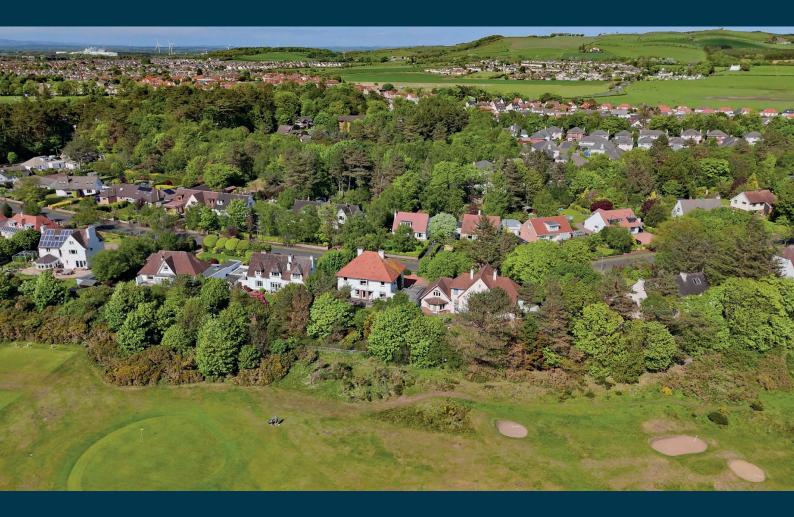

Darley House is a rarely available detached villa ideally suited to the family market with well proportioned accommodation over two levels. Although requiring a degree of modernisation the property enjoys an enviable location within one of Troon's most admired residential addresses and is centrally positioned within generous, mature gardens.

Ottoline Drive is one of Troon's most desirable residential addresses within close proximity to a range of local amenities and around one mile from Troon town centre which provides a more comprehensive range of amenities including supermarket and retail shopping, transport links and recreational facilities. Troon is considered a golfing mecca with Royal Troon most recently hosting the Open Championship in July 2024.