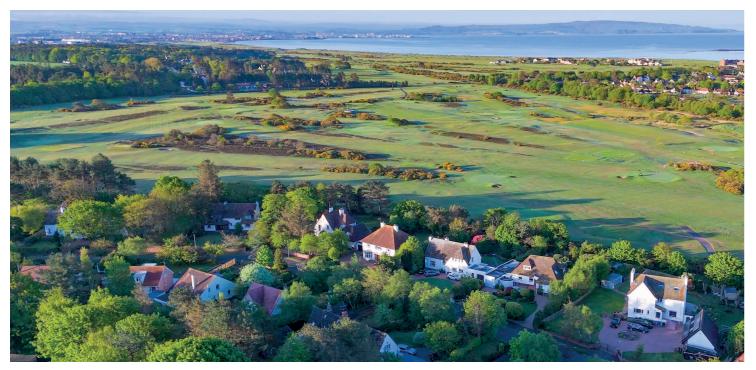

Ottoline Drive is one of Troon's most desirable residential addresses within close proximity to a range of local amenities and around one mile from Troon town centre which provides a more comprehensive range of amenities including supermarket and retail shopping, transport links and recreational facilities. Troon is considered a golfing mecca with Royal Troon most recently hosting the Open Championship in July 2024.