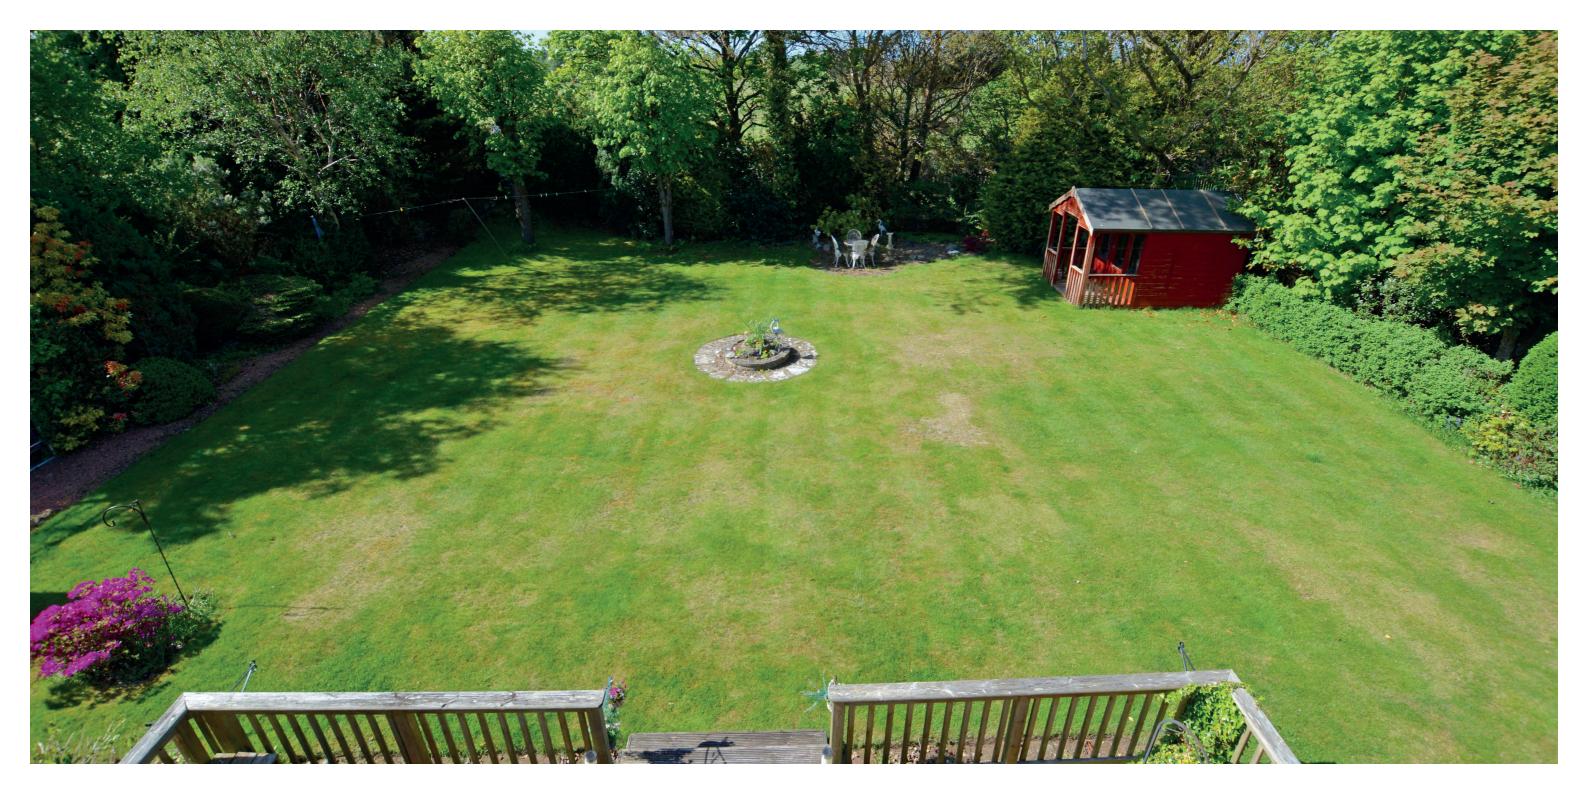

Externally the property is centrally positioned within generous gardens. The front garden is predominantly laid to low maintenance red whin chips with shrubbery borders and block paved driveway parking to the side culminating in the 38' detached garage with two useful stores attached. The south westerly facing rear garden is lawned with raised deck accessed directly from the lounge, pond with water feature, mature trees, well stocked shrubbery borders and gate to the golf course. Included in the sale will be the greenhouse and summerhouse.