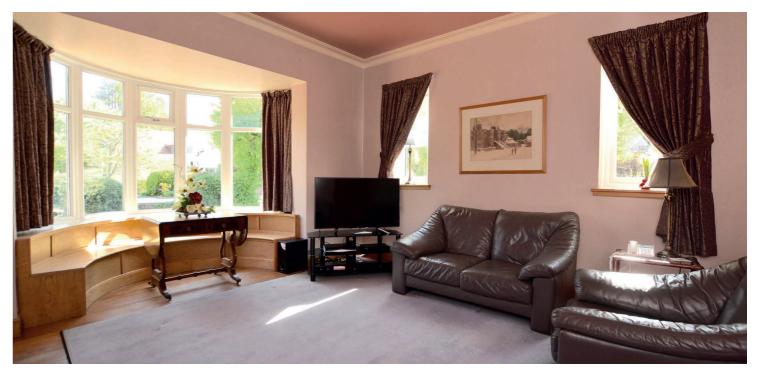

Features and benefits include a fitted kitchen, quality four piece shower room, predominately double glazed, gas central heating, extensive wardrobe/cupboard space and neutral decoration.

In summary the accommodation extends to, on the ground floor, a vestibule, broad and welcoming reception hallway, formal lounge and door to the rear garden, bow windowed dining room, bow windowed sitting room, dining kitchen with pantry off, office/utility room, three piece wet room and two piece wc. Upstairs there are four double bedrooms, modern four piece shower room and two walk in stores.