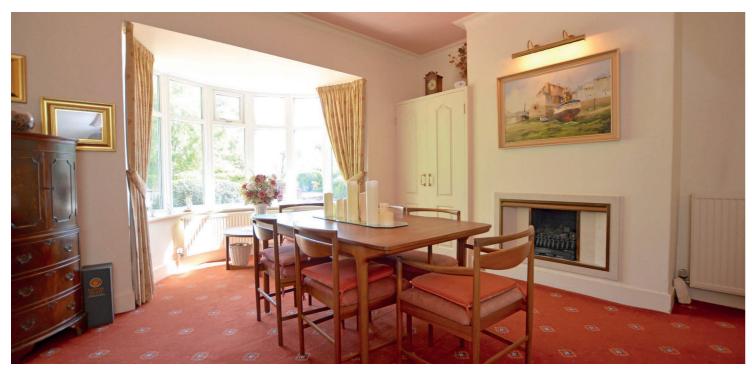

Features and benefits include a fitted kitchen, quality four piece shower room, predominately double glazed, gas central heating, extensive wardrobe/cupboard space and neutral decoration.

In summary the accommodation extends to, on the ground floor, a vestibule, broad and welcoming reception hallway, formal lounge and door to the rear garden, bow windowed dining room, bow windowed sitting room, dining kitchen with pantry off, office/utility room, three piece wet room and two piece wc. Upstairs there are four double bedrooms, modern four piece shower room and two walk in stores.