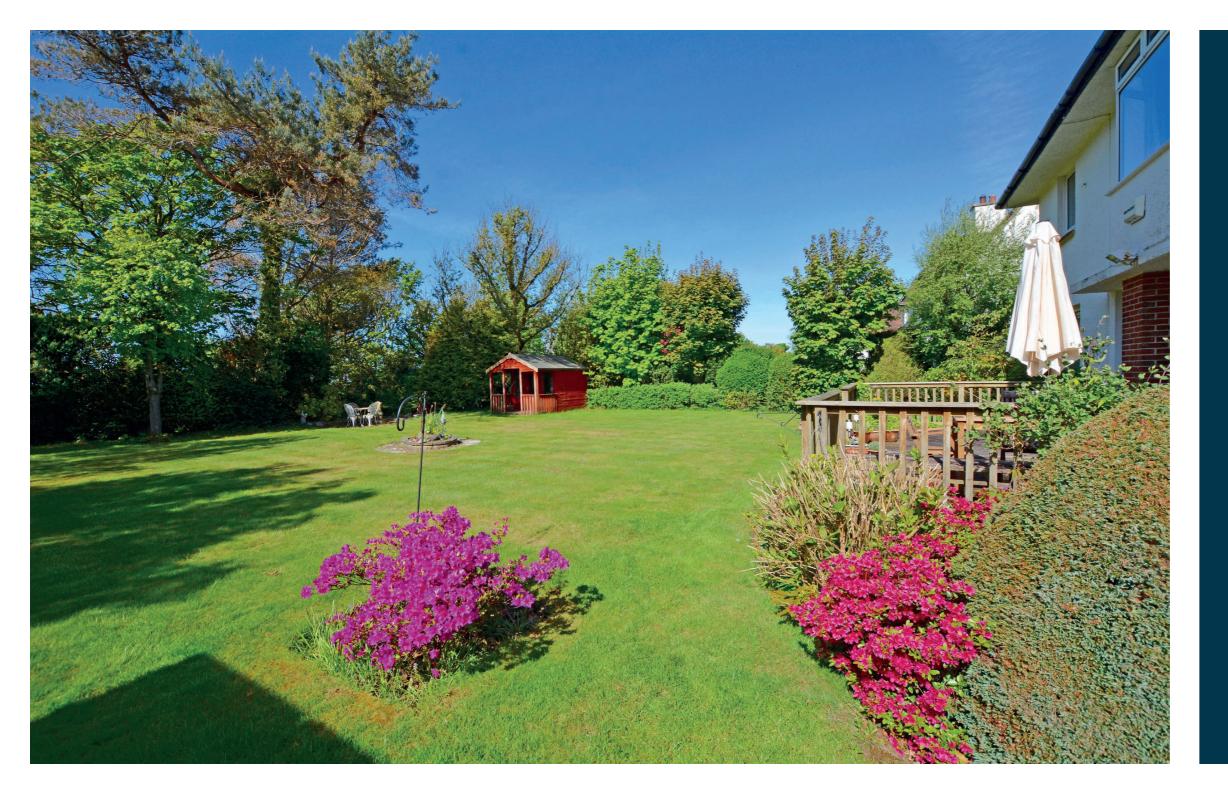

Externally the property is centrally positioned within generous gardens. The front garden is predominantly laid to low maintenance red whin chips with shrubbery borders and block paved driveway parking to the side culminating in the 38' detached garage with two useful stores attached. The south westerly facing rear garden is lawned with raised deck accessed directly from the lounge, pond with water feature, mature trees, well stocked shrubbery borders and gate to the golf course. Included in the sale will be the greenhouse and summerhouse.