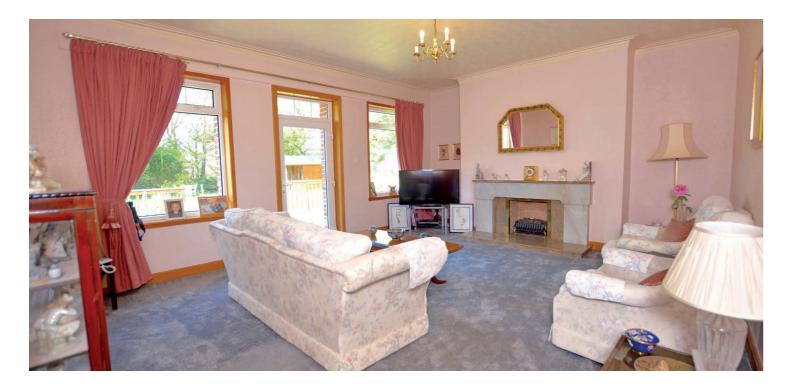

Features and benefits include a fitted kitchen, quality four piece shower room, predominately double glazed, gas central heating, extensive wardrobe/cupboard space and neutral decoration.

In summary the accommodation extends to, on the ground floor, a vestibule, broad and welcoming reception hallway, formal lounge and door to the rear garden, bow windowed dining room, bow windowed sitting room, dining kitchen with pantry off, office/utility room, three piece wet room and two piece wc. Upstairs there are four double bedrooms, modern four piece shower room and two walk in stores.