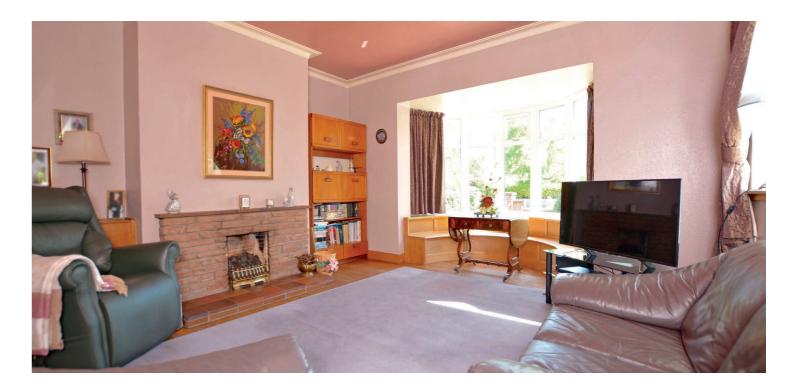

Features and benefits include a fitted kitchen, quality four piece shower room, predominately double glazed, gas central heating, extensive wardrobe/cupboard space and neutral decoration.

In summary the accommodation extends to, on the ground floor, a vestibule, broad and welcoming reception hallway, formal lounge and door to the rear garden, bow windowed dining room, bow windowed sitting room, dining kitchen with pantry off, office/utility room, three piece wet room and two piece wc. Upstairs there are four double bedrooms, modern four piece shower room and two walk in stores.