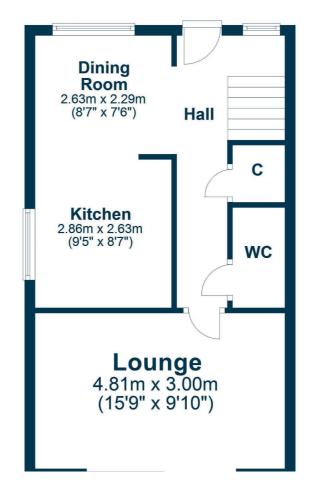

In summary the accommodation extends to, on the ground floor, a reception hallway with cloaks cupboard and wc off, rear facing lounge with sliding doors onto the garden and dining room semi open plan to the kitchen. Upstairs there is a landing, three bedrooms and a three piece bathroom.

#### **Ground Floor**

From the Monkton roundabout travel north on the A77 and take the first exit signposted Symington. Proceed into the village, turn left onto Main Street and turn left onto Foxfield Drive. Number 16 is on the right hand side.