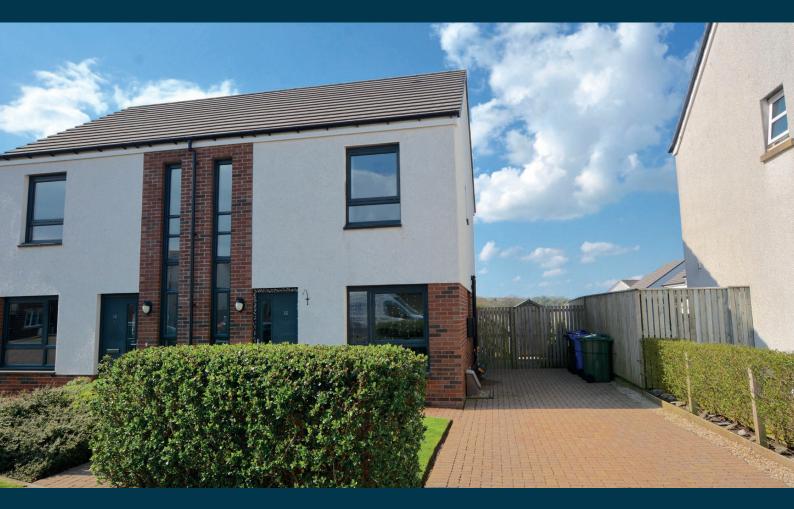

Number 16 is a modern semi-detached villa built by messrs MacTaggart and Mickel which is suited to a variety of potential purchasers and particularly the family market.

The property has been built to an exacting standard with an excellent level of fixture and finish which has been enhanced by the current owners with added extras and all the conveniences of a brand new home. Features and benefits include a modern fitted kitchen with integrated appliances, luxury sanitary ware, quality floor coverings, double glazing, gas central heating ('Daiken' hybrid boiler supplemented by an air source heat pump), EV charger point, generous wardrobe and cupboard space and neutral decoration.

Externally the front garden is laid to lawn with shrubbery border, privet hedge and block paved pathways. To the side there is a block paved driveway providing off street parking for a number of vehicles. The fully enclosed rear garden is predominantly laid to lawn with shrubbery borders and patio area. Included in the sale will be the garden shed.