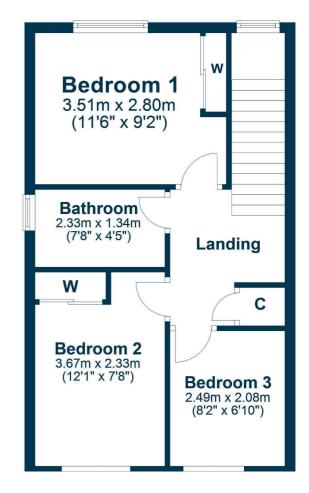

In summary the accommodation extends to, on the ground floor, a reception hallway with cloaks cupboard and wc off, rear facing lounge with sliding doors onto the garden and dining room semi open plan to the kitchen. Upstairs there is a landing, three bedrooms and a three piece bathroom.

### **First Floor**

TR1977 | Sat Nav: 16 Foxfield Drive, Symington, KA1 5SD For the full home report visit **www.corumproperty.co.uk** \* All measurements and distances are approximate Floorplans are for illustration purposes and may not be to scale.