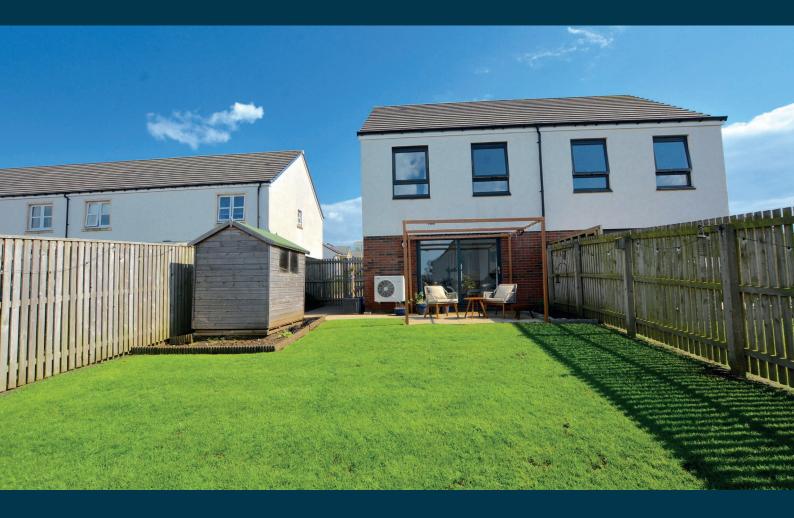

Externally the front garden is laid to lawn with shrubbery border, privet hedge and block paved pathways. To the side there is a block paved driveway providing off street parking for a number of vehicles. The fully enclosed rear garden is predominantly laid to lawn with shrubbery borders and patio area. Included in the sale will be the garden shed.