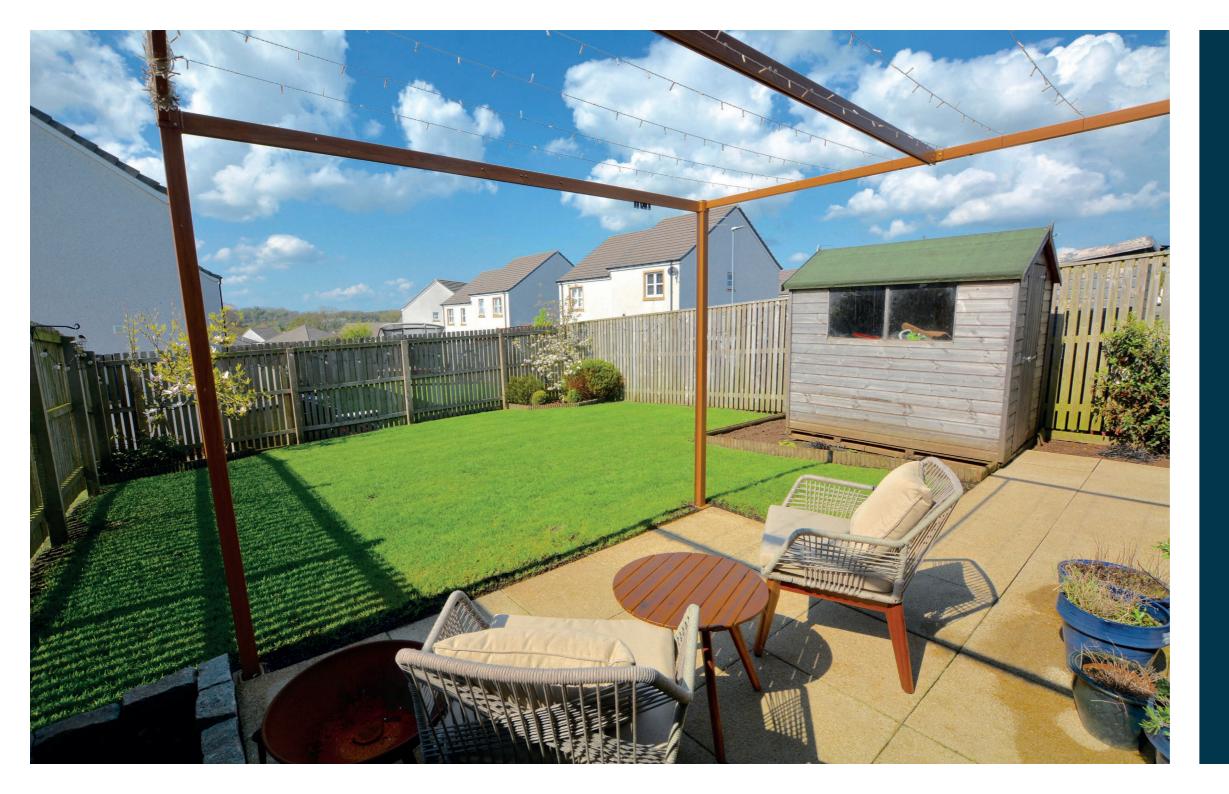

Externally the front garden is laid to lawn with shrubbery border, privet hedge and block paved pathways. To the side there is a block paved driveway providing off street parking for a number of vehicles. The fully enclosed rear garden is predominantly laid to lawn with shrubbery borders and patio area. Included in the sale will be the garden shed.