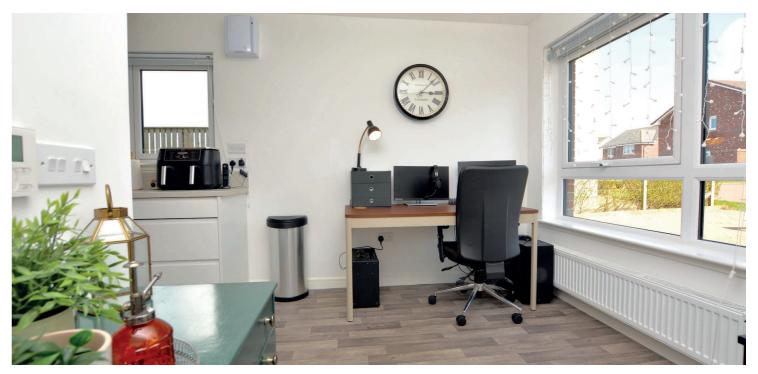

In summary the accommodation extends to, on the ground floor, a reception hallway with cloaks cupboard and wc off, rear facing lounge with sliding doors onto the garden and dining room semi open plan to the kitchen. Upstairs there is a landing, three bedrooms and a three piece bathroom.