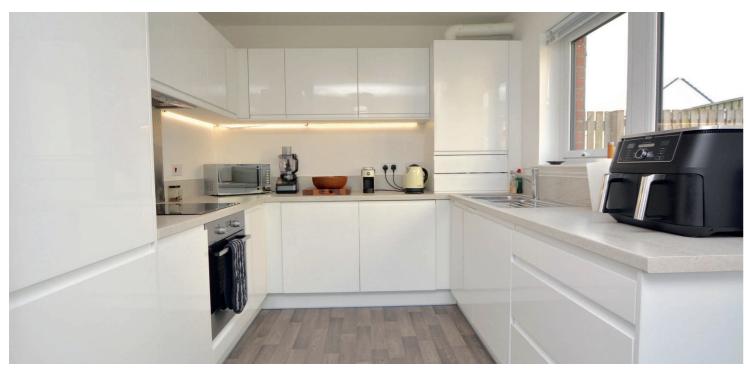

Number 16 is a modern semi-detached villa built by messrs MacTaggart and Mickel which is suited to a variety of potential purchasers and particularly the family market.

The property has been built to an exacting standard with an excellent level of fixture and finish which has been enhanced by the current owners with added extras and all the conveniences of a brand new home. Features and benefits include a modern fitted kitchen with integrated appliances, luxury sanitary ware, quality floor coverings, double glazing, gas central heating ('Daiken' hybrid boiler supplemented by an air source heat pump), EV charger point, generous wardrobe and cupboard space and neutral decoration.

In summary the accommodation extends to, on the ground floor, a reception hallway with cloaks cupboard and wc off, rear facing lounge with sliding doors onto the garden and dining room semi open plan to the kitchen. Upstairs there is a landing, three bedrooms and a three piece bathroom.