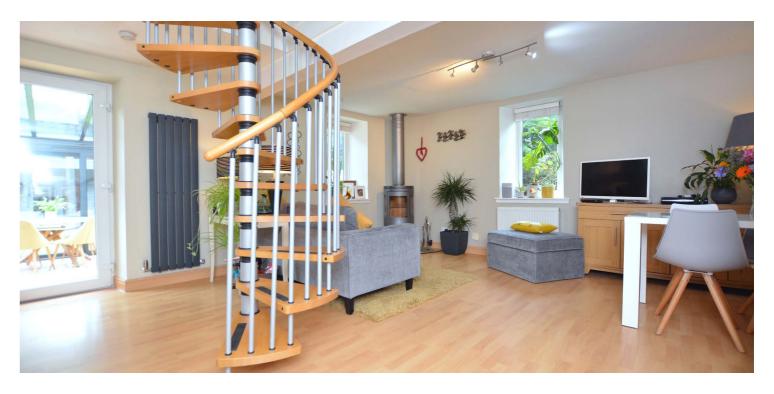

In summary the accommodation extends to, on the ground floor, a broad and welcoming glazed reception hallway, open plan lounge/kitchen, sun room, master bedroom with three piece en-suite shower room and separate three piece bathroom. Upstairs there are two further double bedrooms.