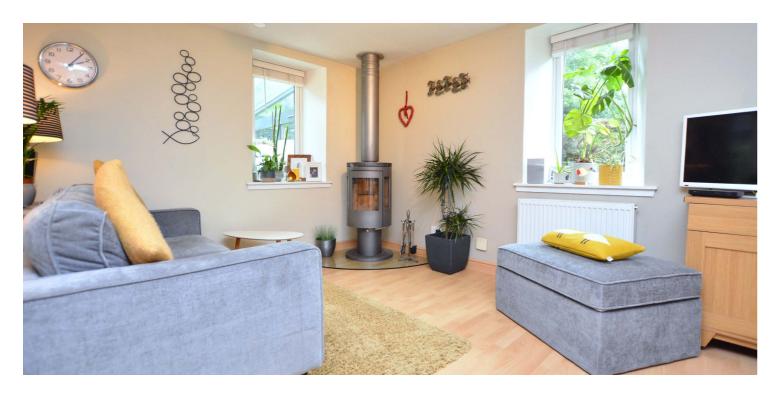

The level of fixture and finish is excellent including a modern fitted kitchen, quality sanitary ware, double glazing, quality flooring, neutral decoration, wood burning stove and gas central heating.

In summary the accommodation extends to, on the ground floor, a broad and welcoming glazed reception hallway, open plan lounge/kitchen, sun room, master bedroom with three piece en-suite shower room and separate three piece bathroom. Upstairs there are two further double bedrooms.