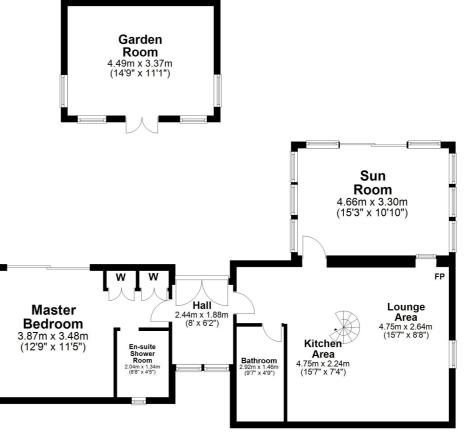

In summary the accommodation extends to, on the ground floor, a broad and welcoming glazed reception hallway, open plan lounge/kitchen, sun room, master bedroom with three piece en-suite shower room and separate three piece bathroom. Upstairs there are two further double bedrooms.

Externally the sweeping driveway is bordered by lawn and mature trees. There is extensive parking and two timber garages. The garden grounds are predominantly laid to lawn with mature trees, shrubbery borders, extensive patio area and garden room/home office.

## **Ground Floor**