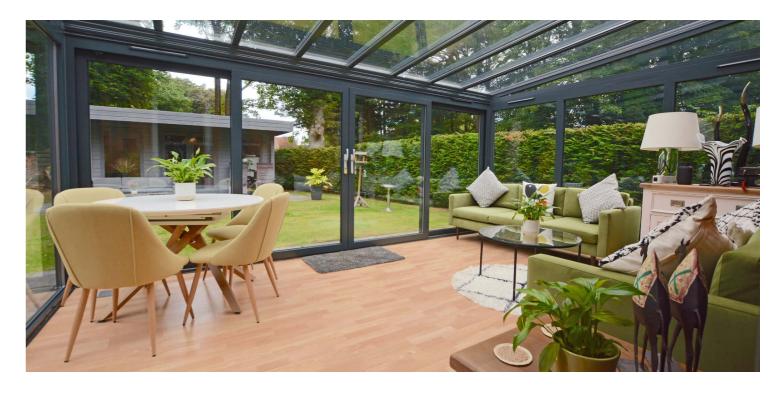

The level of fixture and finish is excellent including a modern fitted kitchen, quality sanitary ware, double glazing, quality flooring, neutral decoration, wood burning stove and gas central heating.

In summary the accommodation extends to, on the ground floor, a broad and welcoming glazed reception hallway, open plan lounge/kitchen, sun room, master bedroom with three piece en-suite shower room and separate three piece bathroom. Upstairs there are two further double bedrooms.

Externally the sweeping driveway is bordered by lawn and mature trees. There is extensive parking and two timber garages. The garden grounds are predominantly laid to lawn with mature trees, shrubbery borders, extensive patio area and garden room/home office.