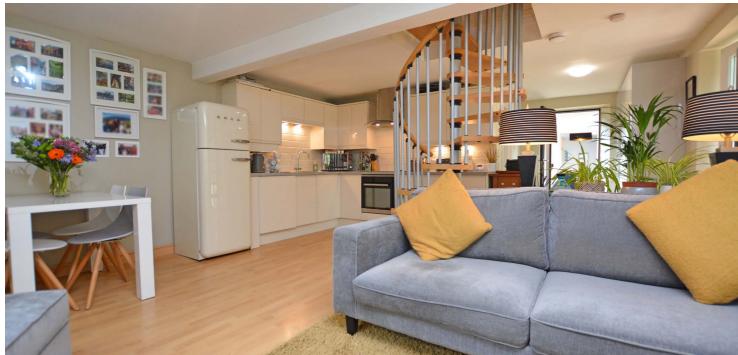

The level of fixture and finish is excellent including a modern fitted kitchen, quality sanitary ware, double glazing, quality flooring, neutral decoration, wood burning stove and gas central heating.

In summary the accommodation extends to, on the ground floor, a broad and welcoming glazed reception hallway, open plan lounge/kitchen, sun room, master bedroom with three piece en-suite shower room and separate three piece bathroom. Upstairs there are two further double bedrooms.