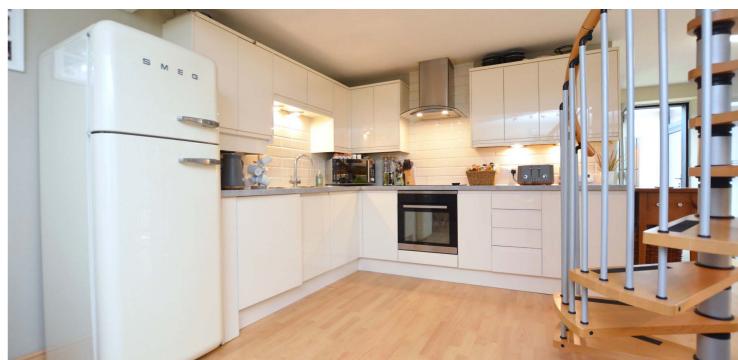

The level of fixture and finish is excellent including a modern fitted kitchen, quality sanitary ware, double glazing, quality flooring, neutral decoration, wood burning stove and gas central heating.

In summary the accommodation extends to, on the ground floor, a broad and welcoming glazed reception hallway, open plan lounge/kitchen, sun room, master bedroom with three piece en-suite shower room and separate three piece bathroom. Upstairs there are two further double bedrooms.