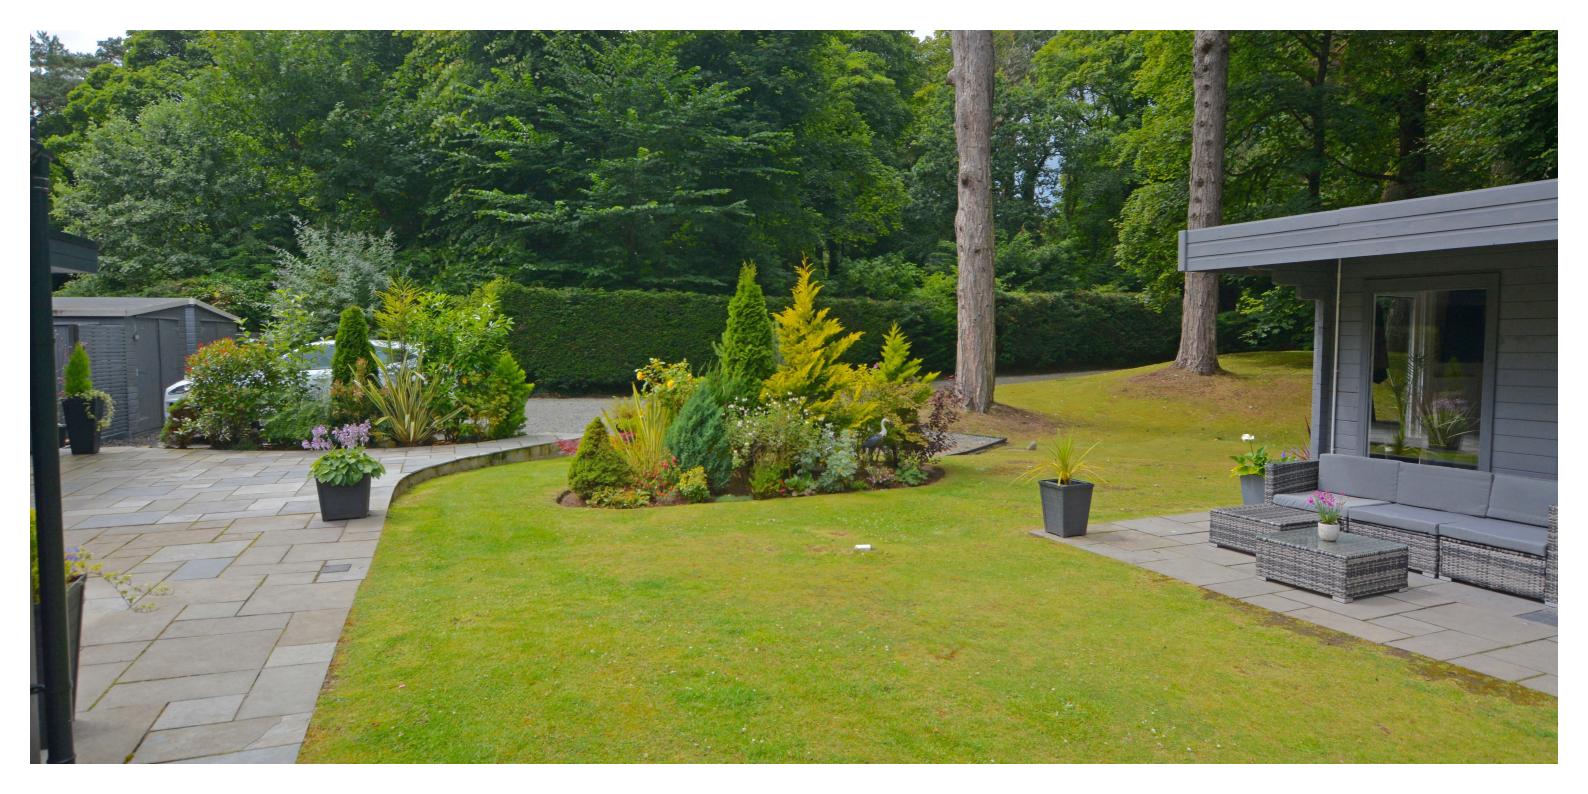

Externally the sweeping driveway is bordered by lawn and mature trees. There is extensive parking and two timber garages. The garden grounds are predominantly laid to lawn with mature trees, shrubbery borders, extensive patio area and garden room/home office.