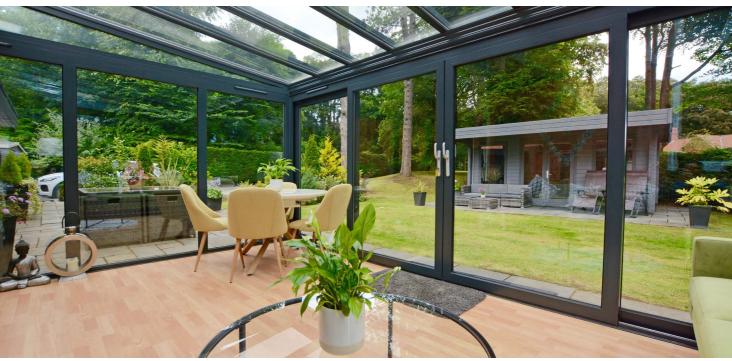

The level of fixture and finish is excellent including a modern fitted kitchen, quality sanitary ware, double glazing, quality flooring, neutral decoration, wood burning stove and gas central heating.

In summary the accommodation extends to, on the ground floor, a broad and welcoming glazed reception hallway, open plan lounge/kitchen, sun room, master bedroom with three piece en-suite shower room and separate three piece bathroom. Upstairs there are two further double bedrooms.

Externally the sweeping driveway is bordered by lawn and mature trees. There is extensive parking and two timber garages. The garden grounds are predominantly laid to lawn with mature trees, shrubbery borders, extensive patio area and garden room/home office.