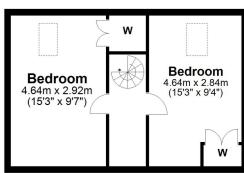

In summary the accommodation extends to, on the ground floor, a broad and welcoming glazed reception hallway, open plan lounge/kitchen, sun room, master bedroom with three piece en-suite shower room and separate three piece bathroom. Upstairs there are two further double bedrooms.

## First Floor

The Southwood area of Troon originally belonged to the Duke of Portland and is home to some of Ayrshire's finest properties less than 2 miles from the centre of Troon which provides a comprehensive range of amenities including a plethora of boutique shops, bars and restaurants. For the commuter the property is ideally placed for access to the A77/M77 bypass linking to Glasgow and Troon provides a mainliner rail link to Ayr and Glasgow.